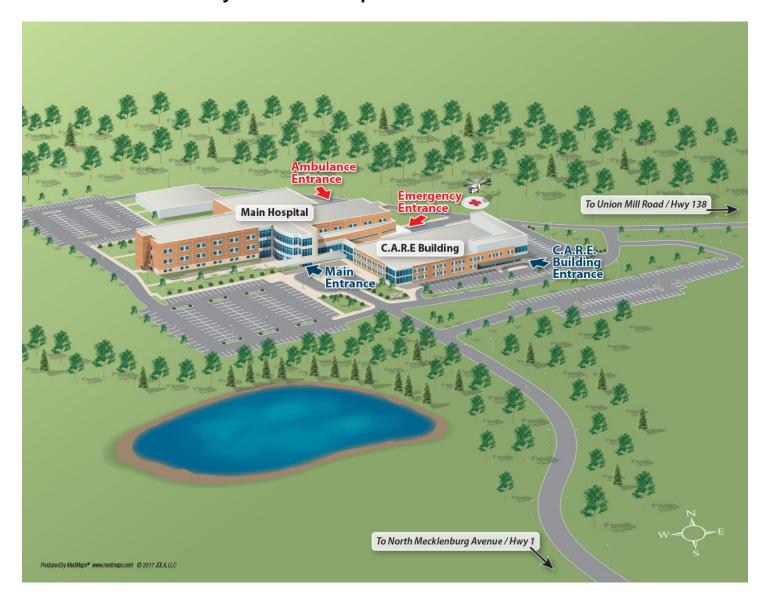

## **Site view of Community Memorial Hospital**

| Department                                  | Building                       | Floor            |
|---------------------------------------------|--------------------------------|------------------|
| 2200 Wing Patient Rooms                     | Community Memorial Hospital    | Second Floor (2) |
| 3100 Wing Patient Rooms                     | Community Memorial Hospital    | Third Floor (3)  |
| 3200 Wing Patient Rooms                     | Community Memorial Hospital    | Third Floor (3)  |
| Administration                              | Community Memorial Hospital    | Second Floor (2) |
| Bone Densitometry                           | Community Memorial Hospital    | First Floor (1)  |
| C.A.R.E. Building Entrance                  | Community Memorial Hospital    | First Floor (1)  |
| Cafeteria                                   | Community Memorial Hospital    | First Floor (1)  |
| Cardiac/Pulmonary Rehab                     | Community Memorial Hospital    | First Floor (1)  |
| Cardiology                                  | Community Memorial Hospital    | Second Floor (2) |
| Chapel                                      | Community Memorial Hospital    | Second Floor (2) |
| Computed Tomography (CT)                    | Community Memorial Hospital    | First Floor (1)  |
| Dental Clinic                               | Community Memorial Hospital    | First Floor (1)  |
| Dermatology                                 | Community Memorial Hospital    | First Floor (1)  |
| Education                                   | Community Memorial Hospital    | First Floor (1)  |
| Emergency Department Registration           | Community Memorial Hospital    | First Floor (1)  |
| Emergency Entrance                          | Community Memorial Hospital    | First Floor (1)  |
| ENT                                         | Community Memorial Hospital    | First Floor (1)  |
| Family Medicine                             | Community Memorial Hospital    | Second Floor (2) |
| Family Waiting Room                         | Community Memorial Hospital    | Third Floor (3)  |
| Garland Birthing Center Family Waiting Room | Community<br>Memorial Hospital | Second Floor (2) |
| Gastroenterology                            | Community<br>Memorial Hospital | Second Floor (2) |
| Healing Garden                              | Community<br>Memorial Hospital | First Floor (1)  |
| Health Information Management               | Community<br>Memorial Hospital | Second Floor (2) |