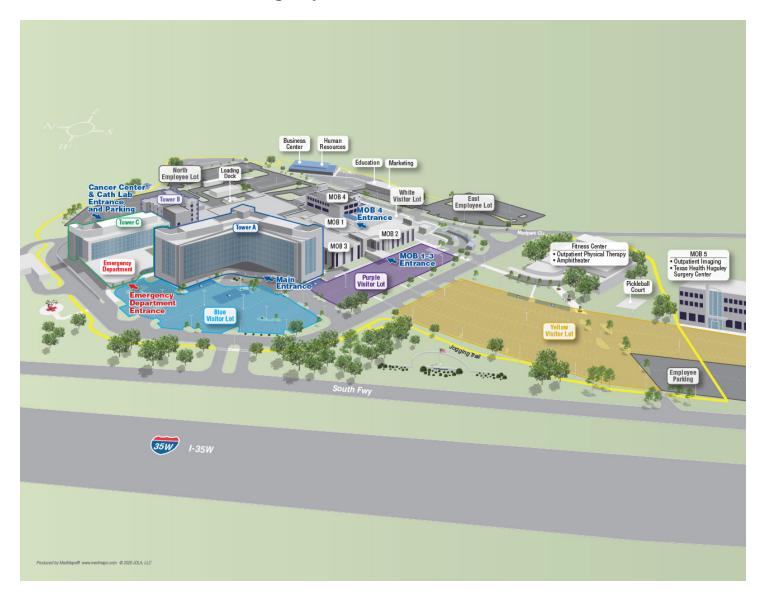

## **Site view of Texas Health Huguley**



## Vicinity view of Texas Health Huguley



| Bistro Seventy-Seven Bistro Seventy-Seven Bronchoscopy Waiting Main Hospital Cafeteria Main Hospital Cardiac Rehab Main Hospital Chapel Chapel Chapel Courtyard Main Hospital CVICU Main Hospital Main Hospital Level 1 Main Hospital Level 1 Cevel 1 Main Hospital Level 1 Main Hospital Level 1 Main Hospital Level 1 Main Hospital Main Hospital Main Hospital Main Hospital MoB Level 2 |      |
|--------------------------------------------------------------------------------------------------------------------------------------------------------------------------------------------------------------------------------------------------------------------------------------------------------------------------------------------------------------------------