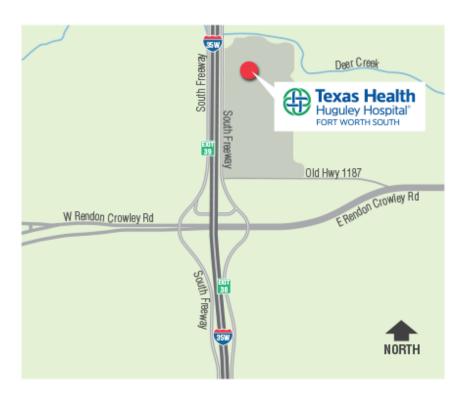

## Vicinity view of Texas Health Huguley

| Bistro Seventy-Seven Bistro Seventy-Seven Bronchoscopy Waiting Main Hospital Cafeteria Main Hospital Cardiac Rehab Main Hospital Chapel Chapel Chapel Courtyard Main Hospital CVICU Main Hospital Main Hospital Level 1 Main Hospital Level 1 Cevel 1 Main Hospital Level 1 Main Hospital Level 1 Main Hospital Level 1 Main Hospital Main Hospital Main Hospital Main Hospital MoB Level 2 |      |
|---------------------------------------------------------------------------------------------------------------------------------------------------------------------------------------------------------------------------------------------------------------------------------------------------------------------------------------------------------------------------------------------|------|
| Bronchoscopy Waiting Cafeteria Main Hospital Level 1 Cardiac Rehab Main Hospital Level 1 Chapel Main Hospital Level 1 Chapel Courtyard Main Hospital CVICU Main Hospital Level 1 Main Hospital Level 1 Main Hospital Level 1 Level 1 Level 1 Level 1 Level 1                                                                                                                                |      |
| CafeteriaMain HospitalLevel 1Cardiac RehabMain HospitalLevel 1ChapelMain HospitalLevel 1Chapel CourtyardMain HospitalLevel 1CVICUMain HospitalLevel 1CVICU WaitingMain HospitalLevel 1                                                                                                                                                                                                      |      |
| Cardiac RehabMain HospitalLevel 1ChapelMain HospitalLevel 1Chapel CourtyardMain HospitalLevel 1CVICUMain HospitalLevel 1CVICU WaitingMain HospitalLevel 1                                                                                                                                                                                                                                   |      |
| ChapelMain HospitalLevel 1Chapel CourtyardMain HospitalLevel 1CVICUMain HospitalLevel 1CVICU WaitingMain HospitalLevel 1                                                                                                                                                                                                                                                                    |      |
| Chapel Courtyard Main Hospital Level 1 CVICU Main Hospital Level 1 CVICU Waiting Main Hospital Level 1                                                                                                                                                                                                                                                                                      |      |
| CVICU Main Hospital Level 1 CVICU Waiting Main Hospital Level 1                                                                                                                                                                                                                                                                                                                             |      |
| CVICU Waiting Main Hospital Level 1                                                                                                                                                                                                                                                                                                                                                         |      |
|                                                                                                                                                                                                                                                                                                                                                                                             |      |
| Trialli i loopitai Titlob Edvol Z                                                                                                                                                                                                                                                                                                                                                           |      |
| Departure Lounge Main Hospital MOB Level 2                                                                                                                                                                                                                                                                                                                                                  |      |
| Diabetes & Nutrition Center Main Hospital Lower Level                                                                                                                                                                                                                                                                                                                                       |      |
| Emergency Department Check-In Main Hospital Level 1                                                                                                                                                                                                                                                                                                                                         |      |
| Emergency Department Entrance Main Hospital Level 1                                                                                                                                                                                                                                                                                                                                         |      |
| Huguley Board Room Main Hospital Level 1                                                                                                                                                                                                                                                                                                                                                    |      |
| Imaging Check-In Main Hospital Level 1                                                                                                                                                                                                                                                                                                                                                      |      |
| Inpatient Behavioral Health Main Hospital Tower B Leve                                                                                                                                                                                                                                                                                                                                      | el 2 |
| Inpatient Dialysis Main Hospital Level 3                                                                                                                                                                                                                                                                                                                                                    |      |
| Inpatient Physical Therapy Main Hospital Level 4                                                                                                                                                                                                                                                                                                                                            |      |
| Lower Level Entrance Main Hospital Lower Level                                                                                                                                                                                                                                                                                                                                              |      |
| Main Entrance Main Hospital Level 1                                                                                                                                                                                                                                                                                                                                                         |      |
| Medical Records Main Hospital Level 1                                                                                                                                                                                                                                                                                                                                                       |      |
| MICU Rooms C2001 - C2020 Main Hospital Tower C Leve                                                                                                                                                                                                                                                                                                                                         | el 2 |
| MOB 1-3 Entrance Main Hospital Level 1                                                                                                                                                                                                                                                                                                                                                      |      |
| MOB 2 Entrance Main Hospital Level 1                                                                                                                                                                                                                                                                                                                                                        |      |
| MOB 4 Entrance Main Hospital Level 1                                                                                                                                                                                                                                                                                                                                                        |      |
| Outpatient Adolescent Behavioral Health Main Hospital Lower Level                                                                                                                                                                                                                                                                                                                           |      |
| Outpatient Lab Main Hospital Level 1                                                                                                                                                                                                                                                                                                                                                        |      |
| Short Stay Unit Rooms 101-135 Main Hospital Level 1                                                                                                                                                                                                                                                                                                                                         |      |
| Suite 112 - MOB Main Hospital Level 1                                                                                                                                                                                                                                                                                                                                                       |      |
| Suite 114 - MOB Main Hospital Level 1                                                                                                                                                                                                                                                                                                                                                       |      |
| Suite 132 - MOB Main Hospital Level 1                                                                                                                                                                                                                                                                                                                                                       |      |
| Suite 208 - MOB Main Hospital MOB Level 2                                                                                                                                                                                                                                                                                                                                                   |      |
| Suite 210 - MOB Main Hospital MOB Level 2                                                                                                                                                                                                                                                                                                                                                   |      |
| Suite 218 - MOB Main Hospital MOB Level 2                                                                                                                                                                                                                                                                                                                                                   |      |
| Suite 226 - MOB Main Hospital MOB Level 2                                                                                                                                                                                                                                                                                                                                                   |      |
| Suite 234 - MOB Main Hospital MOB Level 2                                                                                                                                                                                                                                                                                                                                                   |      |
| Suite 238 - MOB Main Hospital MOB Level 2                                                                                                                                                                                                                                                                                                                                                   |      |
| Suite 246 - MOB Main Hospital MOB Level 2                                                                                                                                                                                                                                                                                                                                                   |      |
| Suite 250 - MOB Main Hospital MOB Level 2                                                                                                                                                                                                                                                                                                                                                   |      |
| Suite 254 - MOB Main Hospital MOB Level 2                                                                                                                                                                                                                                                                                                                                                   |      |
| Suite 308 - MOB Main Hospital MOB Level 3                                                                                                                                                                                                                                                                                                                                                   |      |
| Suite 310 - MOB Main Hospital MOB Level 3                                                                                                                                                                                                                                                                                                                                                   |      |
| Suite 326 - MOB Main Hospital MOB Level 3                                                                                                                                                                                                                                                                                                                                                   |      |
| Suite 330 - MOB Main Hospital MOB Level 3                                                                                                                                                                                                                                                                                                                                                   |      |
| Suite 334 - MOB Main Hospital MOB Level 3                                                                                                                                                                                                                                                                                                                                                   |      |