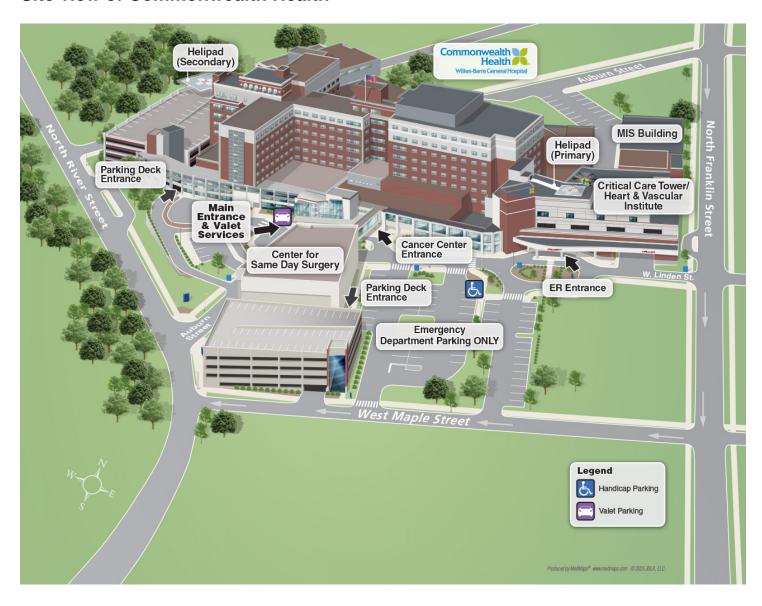

## **Site view of Commonwealth Health**

| Department                                         | Building      | Floor         |
|----------------------------------------------------|---------------|---------------|
| 2 West - Step Down Unit                            | Main Hospital | Second Floor  |
| Administration                                     | Main Hospital | First Floor   |
| Admissions/Registration                            | Main Hospital | First Floor   |
| Cafeteria                                          | Main Hospital | First Floor   |
| Cancer Center                                      | Main Hospital | Ground Floor  |
| Cancer Center Entrance                             | Main Hospital | Ground Floor  |
| Chapel                                             | Main Hospital | Ground Floor  |
| CVICU                                              | Main Hospital | Second Floor  |
| Dialysis                                           | Main Hospital | Sixth Floor   |
| Discharge Lounge                                   | Main Hospital | Ground Floor  |
| Eighth Floor Patient Rooms                         | Main Hospital | Eighth Floor  |
| Emergency Department Admissions                    | Main Hospital | Ground Floor  |
| Employee Health                                    | Main Hospital |               |
| Endoscopy                                          | Main Hospital | First Floor   |
| ER Entrance                                        | Main Hospital | Ground Floor  |
| Fifth Floor Patient Rooms                          | Main Hospital | Fifth Floor   |
| Financial Counseling                               | Main Hospital | First Floor   |
| Fourth Floor Patient Rooms                         | Main Hospital | Fourth Floor  |
| Heart & Vascular Institute                         | Main Hospital | First Floor   |
| Human Resources                                    | Main Hospital | First Floor   |
| ICU                                                | Main Hospital | Second Floor  |
| Imaging                                            | Main Hospital | First Floor   |
| Joint Center                                       | Main Hospital | Fourth Floor  |
| Lab/Pre-Admission Testing                          | Main Hospital | First Floor   |
| Main Entrance                                      | Main Hospital | Ground Floor  |
| Medical Records                                    | Main Hospital | Ground Floor  |
| Neurophysiology                                    | Main Hospital | Ground Floor  |
| Patient Transport/Volunteer Services               | Main Hospital | Ground Floor  |
| Performance Improvement Department/Risk Management | Main Hospital | Ground Floor  |
| PT, OT, Speech and Center for Advanced Rehab       | Main Hospital | Fifth Floor   |
| Radiation Oncology                                 | Main Hospital | Ground Floor  |
| Saidman Hall                                       | Main Hospital | Ground Floor  |
| Security                                           | Main Hospital | Ground Floor  |
| Seventh Floor Patient Rooms                        | Main Hospital | Seventh Floor |
| Short Stay Conference Room                         | Main Hospital | First Floor   |
| Sixth Floor Patient Rooms                          | Main Hospital | Sixth Floor   |
| Surgical Services                                  | Main Hospital | First Floor   |
| Surgical Waiting Room                              | Main Hospital | First Floor   |