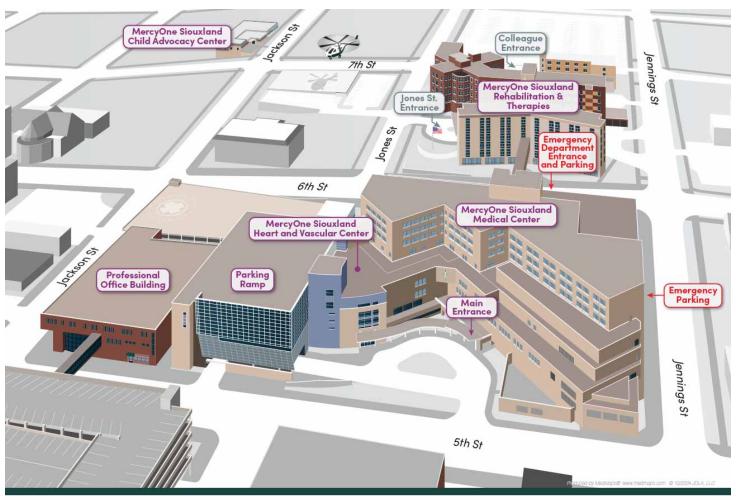

## **Site view of MercyOne Siouxland Medical Center**

MercyOne Siouxland Medical Center

801 Fifth St. Sioux City, IA 51101 712-279-2010

MercyOne.org

| Department                                                            | Building                                | Floor                                           |
|-----------------------------------------------------------------------|-----------------------------------------|-------------------------------------------------|
| 6SE Inpatient Rooms 6200-6299                                         | MercyOne<br>Siouxland<br>Medical Center | Sixth Floor                                     |
| 6SW Post Stepdown Inpatient Rooms 6100-6199                           | MercyOne<br>Siouxland<br>Medical Center | Sixth Floor                                     |
| 7SE Behavioral Program                                                | MercyOne<br>Siouxland<br>Medical Center | Seventh Floor                                   |
| 7SW Ambulatory Infusion/Renal Dialysis Unit Inpatient Rooms 7100-7142 | MercyOne<br>Siouxland<br>Medical Center | Seventh Floor                                   |
| 8SE Surgery/Urology Unit Patient Rooms 8202-8254                      | MercyOne<br>Siouxland<br>Medical Center | Eighth Floor                                    |
| 8SW Brown Neurology/Orthopedics Unit Rooms 8102-8150                  | MercyOne<br>Siouxland<br>Medical Center | Eighth Floor                                    |
| Cafeteria                                                             | MercyOne<br>Siouxland<br>Medical Center | Third Floor                                     |
| Cardiac Rehab                                                         | MercyOne<br>Siouxland<br>Medical Center | Fourth Floor                                    |
| Cardiac Testing Check-in                                              | MercyOne<br>Siouxland<br>Medical Center | Fourth Floor                                    |
| Cath Lab Check-in                                                     | MercyOne<br>Siouxland<br>Medical Center | Fifth Floor                                     |
| Chapel                                                                | MercyOne<br>Siouxland<br>Medical Center | First Floor                                     |
| Code Brew Coffee Shop                                                 | MercyOne<br>Siouxland<br>Medical Center | First Floor                                     |
| Colleague Entrance                                                    | MercyOne<br>Siouxland<br>Medical Center | Sixth Floor<br>Rehabilitation and<br>Therapies  |
| Digestive Health Center Check-in                                      | MercyOne<br>Siouxland<br>Medical Center | Eighth Floor<br>Rehabilitation and<br>Therapies |
| Dr. Herbert Leiter Meeting Room                                       | MercyOne<br>Siouxland<br>Medical Center | First Floor                                     |

| Department                                  | Building                                | Floor                                            |
|---------------------------------------------|-----------------------------------------|--------------------------------------------------|
| Emergency Department Check-in               | MercyOne<br>Siouxland<br>Medical Center | Fourth Floor                                     |
| Emergency Department Entrance               | MercyOne<br>Siouxland<br>Medical Center | Fourth Floor                                     |
| Employee Health                             | MercyOne<br>Siouxland<br>Medical Center | Seventh Floor<br>Rehabilitation and<br>Therapies |
| Endocrinology & Infectious Disease Check-in | MercyOne<br>Siouxland<br>Medical Center | Fifth Floor<br>Rehabilitation and<br>Therapies   |
| Facilities                                  | MercyOne<br>Siouxland<br>Medical Center | Eighth Floor<br>Rehabilitation and<br>Therapies  |
| Fast Track                                  | MercyOne<br>Siouxland<br>Medical Center | Fourth Floor                                     |
| Gift Shop                                   | MercyOne<br>Siouxland<br>Medical Center | First Floor                                      |
| Heart & Vascular Center Check-in            | MercyOne<br>Siouxland<br>Medical Center | Fourth Floor                                     |
| Heart & Vascular Entrance                   | MercyOne<br>Siouxland<br>Medical Center | First Floor                                      |
| HIM/Medical Records                         | MercyOne<br>Siouxland<br>Medical Center | Eighth Floor<br>Rehabilitation and<br>Therapies  |
| ICU & Surgical Unit Check-in                | MercyOne<br>Siouxland<br>Medical Center | Fifth Floor                                      |
| Imaging & Radiology Check-In                | MercyOne<br>Siouxland<br>Medical Center | Fourth Floor                                     |
| Information/Hospitality                     | MercyOne<br>Siouxland<br>Medical Center | First Floor                                      |
| Inpatient Rehab                             | MercyOne<br>Siouxland<br>Medical Center | Sixth Floor<br>Rehabilitation and<br>Therapies   |
| Jones Street Entrance                       | MercyOne<br>Siouxland<br>Medical Center | Fifth Floor<br>Rehabilitation and<br>Therapies   |

| Department                    | Building                                | Floor                                            |
|-------------------------------|-----------------------------------------|--------------------------------------------------|
| Lab                           | MercyOne<br>Siouxland<br>Medical Center | Fifth Floor                                      |
| Main Entrance                 | MercyOne<br>Siouxland<br>Medical Center | First Floor                                      |
| Outpatient Therapy Check-in   | MercyOne<br>Siouxland<br>Medical Center | Sixth Floor<br>Rehabilitation and<br>Therapies   |
| PACU                          | MercyOne<br>Siouxland<br>Medical Center | Fifth Floor                                      |
| Patient Access & Billing      | MercyOne<br>Siouxland<br>Medical Center | First Floor                                      |
| Pharmacy                      | MercyOne<br>Siouxland<br>Medical Center | Second Floor                                     |
| Physical Therapy              | MercyOne<br>Siouxland<br>Medical Center | Seventh Floor<br>Rehabilitation and<br>Therapies |
| Physical Therapy Check-in     | MercyOne<br>Siouxland<br>Medical Center | Sixth Floor<br>Rehabilitation and<br>Therapies   |
| Same Day Surgery Check-in     | MercyOne<br>Siouxland<br>Medical Center | Fifth Floor                                      |
| Short Stay Check-in           | MercyOne<br>Siouxland<br>Medical Center | Fifth Floor                                      |
| Skilled Nursing               | MercyOne<br>Siouxland<br>Medical Center | Seventh Floor<br>Rehabilitation and<br>Therapies |
| Sleep Lab Check-In            | MercyOne<br>Siouxland<br>Medical Center | Second Floor                                     |
| Speech Therapy Check-in       | MercyOne<br>Siouxland<br>Medical Center | Sixth Floor<br>Rehabilitation and<br>Therapies   |
| Sterile Processing Department | MercyOne<br>Siouxland<br>Medical Center | Third Floor                                      |
| Supply Chain Management       | MercyOne<br>Siouxland<br>Medical Center | Fifth Floor<br>Rehabilitation and<br>Therapies   |

| Department                      | Building       | Floor              |
|---------------------------------|----------------|--------------------|
|                                 | MercyOne       | Fifth Floor        |
| Wound Center Check-in & Waiting | Siouxland      | Rehabilitation and |
|                                 | Medical Center | Therapies          |