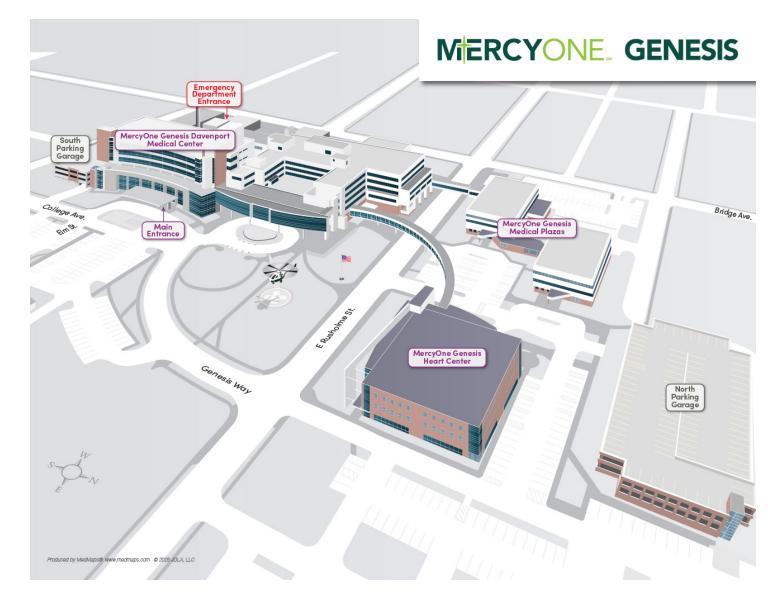

## Site view of MercyOne Genesis Davenport

| Department                                       | Building      | Floor         |
|--------------------------------------------------|---------------|---------------|
| Birthing Center Check-in & Waiting               | Main Building | Fifth Floor   |
| Cafeteria                                        | Main Building | First Floor   |
| Cardiovascular Intervention Unit (CIU) 2401-2411 | Main Building | Second Floor  |
| Cardiovascular Stepdown Unit (CSU)               | Main Building | Fourth Floor  |
| Cashier                                          | Main Building | First Floor   |
| Chapel                                           | Main Building | First Floor   |
| Chaplain's Office                                | Main Building | First Floor   |
| Clerk - Medical Pulmonology                      | Main Building | Sixth Floor   |
| Clerk - Orthopedics                              | Main Building | Seventh Floor |
| Coffee Shop                                      | Main Building | First Floor   |
| Emergency Department Check-in & Waiting          | Main Building | First Floor   |
| Emergency Department Entrance                    | Main Building | First Floor   |
| Emergency Department Registration                | Main Building | First Floor   |
| Family/Mothers Room                              | Main Building | Fifth Floor   |
| Finance Office                                   | Main Building | First Floor   |
| Fourth Floor Family Lounge                       | Main Building | Fourth Floor  |
| Gift Shop                                        | Main Building | First Floor   |
| ICU Family Waiting                               | Main Building | Third Floor   |
| Labor & Delivery                                 | Main Building | Fifth Floor   |
| Main Entrance                                    | Main Building | First Floor   |
| Medical Pulmonology                              | Main Building | Sixth Floor   |
| Neurology                                        | Main Building | Fourth Floor  |
| NICU                                             | Main Building | Third Floor   |
| Oncology Rooms 4213-4225                         | Main Building | Fourth Floor  |
| Orthopedics                                      | Main Building | Seventh Floor |
| Outpatient Care Center                           | Main Building | Second Floor  |
| Patient Discharge                                | Main Building | First Floor   |
| Pediatrics                                       | Main Building | Third Floor   |
| Radiology Check-in & Waiting                     | Main Building | First Floor   |
| Retail Pharmacy                                  | Main Building | First Floor   |
| Select Specialty Hospital Rooms 1-35             | Main Building | Third Floor   |
| Seventh Floor Family Waiting                     | Main Building | Seventh Floor |
| Short Stay Rooms 2412-2433                       | Main Building | Second Floor  |
| Sixth Floor Family Waiting                       | Main Building | Sixth Floor   |
| Surgical Reception & Waiting                     | Main Building | Second Floor  |
| Surgical Specialty Unit                          | Main Building | Fifth Floor   |