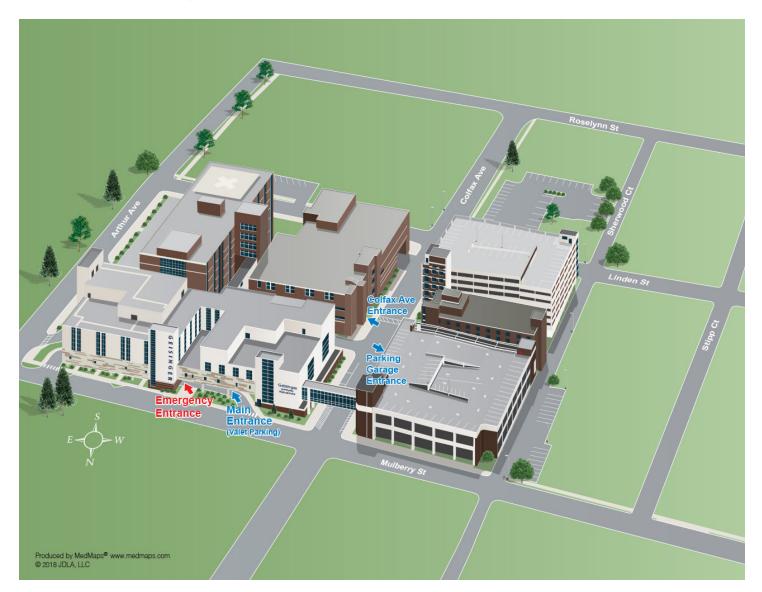

## Geisinger

## Site view of Geisinger Community Medical Center Scranton



## Vicinity view of Geisinger Community Medical Center Scranton



Geisinger Community Medical Center is located in Scranton, PA near Interstate 81, Interstate 84, Route 6 and Route 11, and it can easily be reached from any of those roadways as well as Interstate 380 and the Pennsylvania Turnpike. The hospital neighbors scenic Nay Aug Park and is just minutes away from downtown Scranton.

| Department                                    | Building      | Floor         |
|-----------------------------------------------|---------------|---------------|
| Behavioral Health                             | Main Hospital | Seventh Floor |
| Cardiac Cath Lab Waiting Area                 | Main Hospital | Second Floor  |
| Cardiac/Pulmonary Rehabilitation              | Main Hospital | Second Floor