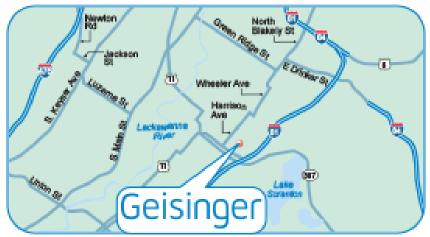

## Vicinity view of Geisinger Community Medical Center Scranton

Geisinger Community Medical Center is located in Scranton, PA near Interstate 81, Interstate 84, Route 6 and Route 11, and it can easily be reached from any of those roadways as well as Interstate 380 and the Pennsylvania Turnpike. The hospital neighbors scenic Nay Aug Park and is just minutes away from downtown Scranton.

## Geisinger