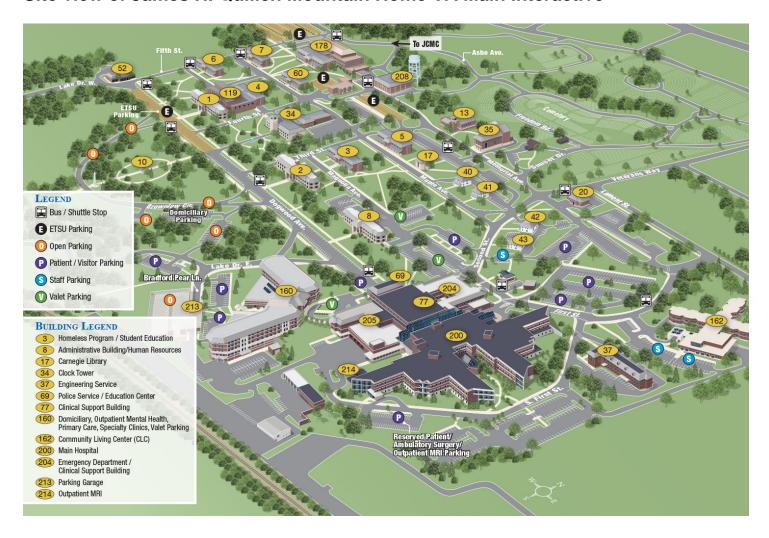

## Site view of James H. Quillen Mountain Home VA Main Interactive

| Agent Cashier and Travel Pay Main Hospital Ambulatory Surgery Ambulatory Surgery Ambulatory Surgery Ambulatory Surgery Ambulatory Surgery Ambulatory Surgery Ambulatory Ambulato | Department                            | Building                              | Floor            |
|--------------------------------------------------------------------------------------------------------------------------------------------------------------------------------------------------------------------------------------------------------------------------------------------------------------------------------------------------------------------------------------------------------------------------------------------------------------------------------------------------------------------------------------------------------------------------------------------------------------------------------------------------------------------------------------------------------------------------------------------------------------------------------------------------------------------------------------------------------------------------------------------------------------------------------------------------------------------------------------------------------------------------------------------------------------------------------------------------------------------------------------------------------------------------------------------------------------------------------------------------------------------------------------------------------------------------------------------------------------------------------------------------------------------------------------------------------------------------------------------------------------------------------------------------------------------------------------------------------------------------------------------------------------------------------------------------------------------------------------------------------------------------------------------------------------------------------------------------------------------------------------------------------------------------------------------------------------------------------------------------------------------------------------------------------------------------------------------------------------------------------|---------------------------------------|---------------------------------------|------------------|
| Ambulatory Surgery Ambulatory Surgery Entrance Ambulatory Surgery Entrance Audiology/Hearing Aid Repair Building 160 Main Entrance Audiology/Enck-In/Echocardiogram Cardiology/ERG Cardiology/ERG Main Hospital Ground Floor (2) Cardiology/ERG Main Hospital Ground Floor (2) Cardiology/ERG Main Hospital Ground Floor (2) Chapel Main Hospital Ground Floor (2) Chapel Main Hospital Ground Floor (3) Compensation & Pension (C & P) Main Hospital Ground Floor (6) Compensation & Pension (C & P) Main Hospital Ground Floor (6) Dental Service Main Hospital Ground Floor (7) Dialysis Center Main Hospital Ground Floor (8) Disabled American Veterans/DAV Main Hospital Ground Floor (9) Main Hospital Ground Floor (9) Emergency Department (ED) Main Hospital Ground Floor (9) Emergency Department (ED) Main Hospital Ground Floor (1) Eye Clinic Main Hospital Ground Floor (9) Main Hospital First Floor (1) PACT Clinic Check-In at N256 Main Hospital First Floor (1) PACT Clinic Check-In at P234 Main Hospital First Floor (1) PACT Clinic Check-In at P234 Main Hospital First Floor (1) PACT Clinic Check-In at P234 Main Hospital First Floor (1) PACT Clinic Check-In at P234 Main Hospital Fi | · · · · · · · · · · · · · · · · · · · |                                       | First Floor (1)  |
| Ambulatory Surgery Entrance Audiology/Hearing Aid Repair Building 160 Main Entrance Audiology/Hearing Aid Repair Building 160 Main Entrance Audiology/Exis Cord Floor (2) Cardiology Check-In/Echocardiogram Amin Hospital Amin Ho |                                       | •                                     | ` '              |
| Audiology/Hearing Aid Repair Building 160 Main Entrance Main Hospital First Floor (1) Cardiology/EKG Main Hospital Second Floor (2) Cardiology/EKG Main Hospital Second Floor (2) Cardiology/EKG Main Hospital Second Floor (2) Chapel Main Hospital Ground Floor (6) Chaplain Service Main Hospital Ground Floor (6) Compensation & Pension (C & P) Main Hospital First Floor (1) Conference Center Main Hospital Dental Service Main Hospital First Floor (1) Conference Center Main Hospital Dental Service Main Hospital First Floor (3) Dermatology Main Hospital First Floor (1) Dialysis Center Dialysis Center Main Hospital First Floor (1) Dialysis Center Main Hospital First Floor (1) Dialysis Center Dialysis Center Main Hospital First Floor (1) Eligibility & Enrollment Main Hospital First Floor (1) Eligibility & Enrollment Main Hospital First Floor (1) Emergency Department (ED) Main Hospital First Floor (1) Emergency Department (ED) Main Hospital First Floor (1) Geriatric Primary Care Main Hospital Hematology-Oncology Main Hospital First Floor (1) Home Telehealth Main Hospital First Floor (1) Main Hospital First Floo | , , ,                                 | Main Hospital                         | ` '              |
| Building 160 Main Entrance Cardiology Check-In/Echocardiogram Main Hospital Second Floor (2) Cardiology/EKG Main Hospital Ground Floor (6) Chaplain Service Main Hospital Ground Floor (6) Chaplain Service Main Hospital Ground Floor (6) Chaplain Service Main Hospital Ground Floor (6) Compensation & Pension (C & P) Main Hospital Ground Floor (6) Compensation & Pension (C & P) Main Hospital Ground Floor (6) Dental Service Main Hospital Ground Floor (7) Dental Service Main Hospital Ground Floor (7) Dialysis Center Main Hospital Ground Floor (1) Disabled American Veterans/DAV Main Hospital Ground Floor (1) Eligibility & Enrollment Main Hospital Ground Floor (8) Emergency Department (ED) Main Hospital Ground Floor (1) Eye Clinic Gastroenterology/Gl Gastroenterology/Gl Main Hospital Ground Floor (1) Hematology-Oncology Main Hospital First Floor (1) Hematology-Oncology Main Hospital First Floor (1) FACT Clinic Check-In at N255 Main Hospital First Floor (1) PACT Clinic Check-In at P230 Main Hospital First Floor (1) PACT Clinic Check-In at P230 Main Hospital First Floor (1) PACT Clinic Check-In at P234 Main Hospital First Floor (1) PACT Clinic Check-In at P234 Main Hospital First Floor (1) PACT Clinic Check-In at P234 Main Hospital First Floor (1) PACT Clinic Check-In at P234 Main Hospital First Floor (1) PACT Clinic Check-In at P234 Main Hospital First Floor (1) PACT Clinic Check-In at P234 Main Hospital First F |                                       | · · · · · · · · · · · · · · · · · · · | , ,              |
| Cardiology Check-In/Echocardiogram Cardiology/EKG Main Hospital Second Floor (2) Chapel Main Hospital Ground Floor (6) Chapel Main Hospital Ground Floor (6) Chaplain Service Main Hospital Ground Floor (6) Chaplain Service Main Hospital Ground Floor (6) Compensation & Pension (C & P) Main Hospital First Floor (1) Conference Center Main Hospital First Floor (3) Dermatology Main Hospital Dialysis Center Main Hospital First Floor (1) Dialysis Center Main Hospital Ground Floor (6) Disabled American Veterans/DAV Main Hospital Ground Floor (7) Eligibility & Enrollment Main Hospital Ground Floor (6) Emergency Department (ED) Main Hospital Ground Floor (7) Emergency Department (ED) Main Hospital Ground Floor (7) Eye Clinic Main Hospital First Floor (1) Geriatric Primary Care Main Hospital First Floor (1) Hematology-Oncology Main Hospital First Floor (1) Hematology-Oncology Main Hospital First Floor (1) Main Hospital Ground Floor (6) Intensive Care Unit (ICU) Main Hospital Ground Floor (6) Main Hospital Ground Floor (6) Main Hospital Ground Floor (7) Main Hospital Ground Floor (8) Main Hospital Ground Floor (9) Main Hospital Ground Floor (9) Main Hospital Ground Floor (9) Main Hospital First Floor (1) Main Hospital Ground Floor (9) Main Hospital First Floor (1) Main Hospital Ground Floor (9) Main Hospital First Floor (1) PACT Clinic Check-In at N255 Main Hospital First Floor (1) PACT Clinic Check-In at P230 Main Hospital First Floor (1) PACT Clinic Check-In at P230 Main Hospital First Floor (1) PACT Clinic Check-In at P234 Main Hospital First Floor (1) PACT Clinic Check-In at P234 Main Hospital First Floor (1) PACT Clinic Check-In at P234 Main Hospital First Floor (1) PACT Clinic Check-In at P234 Main Hospital First Floor (1) PACT Clinic Check-In at P234 Main Hospital First Floor (1) P |                                       | •                                     | ` /              |
| Cardiology/EKG Chapel Chapel Main Hospital Ground Floor (2) Chapel Main Hospital Ground Floor (6) Chaplain Service Main Hospital Compensation & Pension (C & P) Main Hospital First Floor (1) Conference Center Main Hospital Dental Service Main Hospital First Floor (3) Dermatology Main Hospital First Floor (3) Dermatology Main Hospital First Floor (1) Dialysis Center Main Hospital Ground Floor (6) Disabled American Veterans/DAV Main Hospital First Floor (1) Dialysis Center Main Hospital Ground Floor (6) Disabled American Veterans/DAV Main Hospital First Floor (1) Eigibility & Enrollment Main Hospital First Floor (1) Emergency Department (ED) Main Hospital First Floor (1) Eye Clinic Gastroenterology/GI Main Hospital First Floor (1) Geriatric Primary Care Main Hospital First Floor (1) Hematology-Oncology Main Hospital First Floor (1) Home Telehealth Main Hospital First Floor (2) Home Telehealth Main Hospital First Floor (1) PACT Clinic Check-In at P203 Main Hospital First Floor (1) PACT Clinic Check-In at P234 Main Hospital First Floor (1) PACT Clinic Check-In at P234 Main Hospital First Floor (1) PACT Clinic Check-In at P234 Main Hospital First Floor (1) PACT Clinic Check-In at P234 Main Hospital First Floor (1) PACT Clinic Check-In at P234 Main Hospital First Floor (1) PACT Clinic Check-In at P234 Main Hospital First Floor (1) PACT Clinic Check-In at P234 Main Hospital First Floor (1) PACT Clinic Check-In at P234 Main Hospital First Floor (1) PACT Clinic Check-In at P234 Main Hospital First Floor (1) PACT Clinic C | Cardiology Check-In/Echocardiogram    | Main Hospital                         | Second Floor (2) |
| Chapel Chaplain Service Chaplain Service Compensation & Pension (C & P) Main Hospital Ground Floor (G) Compensation & Pension (C & P) Main Hospital First Floor (1) Conference Center Main Hospital Ground Floor (G) Dental Service Main Hospital Dermatology Main Hospital First Floor (3) Dermatology Main Hospital First Floor (3) Dermatology Main Hospital First Floor (1) Dialysis Center Main Hospital First Floor (1) Dialysis Center Main Hospital First Floor (1) Disabled American Veterans/DAV Main Hospital First Floor (1) Eligibility & Enrollment Main Hospital First Floor (1) Eligibility & Enrollment Emergency Department (ED) Main Hospital First Floor (1) Eye Clinic Main Hospital First Floor (1) Eye Clinic Gastroenterology/Gl Main Hospital First Floor (1) Hematology-Oncology Main Hospital First Floor (1) Hematology-Oncology Main Hospital First Floor (1) Home Telehealth Main Hospital First Floor (1) Main Hospital First Floor (1) Main Hospital First Floor (2) Intensive Care Unit (ICU) Main Hospital First Floor (3) Main Hospital First Floor (1) MRI Main Hospital First Floor (1) Main Hospital First Floor (1) MRI Main Hospital First Floor (1) Main Hospital First Floor (2) Optical Main Hospital First Floor (2) Optical Main Hospital First Floor (2) Optical Main Hospital First Floor (1) Outpatient MRI Entrance Main Hospital First Floor (1) PACT Clinic Check-In at N256 Main Hospital First Floor (1) PACT Clinic Check-In at P234 Main Hospital First Floor (1) PACT Clinic Check-In at P234 Main Hospital First Floor (1) PACT Clinic Check-In at P234 Main Hospital First Floor (1) PACT Clinic Check-In at P234 Main Hospital First Floor (1) PACT Clinic Check-In at P234 Main Hospital First Floor (1) PACT Clinic Check-In at P234 Main Hospital First Floor (1) PACT Clinic Check-In at P234 Main Hospital First Floor (1) PACT Clinic Check-In at P234 Main Hospital Firs | · · · · · · · · · · · · · · · · · · · | ·                                     | ` '              |
| Chaplain Service Compensation & Pension (C & P) Compensation & Pension (C & P) Conference Center Main Hospital First Floor (1) Conference Center Main Hospital Ground Floor (G) Dental Service Main Hospital First Floor (3) Dermatology Main Hospital First Floor (1) Dialysis Center Main Hospital Ground Floor (G) Disabled American Veterans/DAV Main Hospital First Floor (1) Eligibility & Enrollment Main Hospital Ground Floor (G) Emergency Department (ED) Emergency Department (ED) Main Hospital Ground Floor (G) Emergency Department (ED) Main Hospital First Floor (1) Eye Clinic Gastroenterology/Gl Main Hospital First Floor (1) Eye Clinic Gastroenterology/Gl Main Hospital First Floor (1) Eye Clinic Gastroenterology/Gl Main Hospital First Floor (1) Hematology-Oncology Main Hospital First Floor (1) Home Telehealth Main Hospital First Floor (1) Main Hospital First Floor (2) Outpatient Lab Main Hospital First Floor (2) Outpatient MRI Entrance Main Hospital First Floor (2) Outpatient MRI Entrance Main Hospital First Floor (1) PACT Clinic Check-In at N206 Main Hospital First Floor (1) PACT Clinic Check-In at P230 Main Hospital First Floor (1) PACT Clinic Check-In at P234 Main Hospital First Floor (1) PACT Clinic Check-In at P234 Main Hospital First Floor (1) PACT Clinic Check-In at P234 Main Hospital First Floor (1) PACT Clinic Check-In at P234 Main Hospital First Floor (1) PACT Clinic Check-In at P234 Main Hospital First Floor (1) PACT Clinic Check-In at P234 Main Hospital First Floor (1) PACT Clinic Check-In at P235 Main Hospital First Floor (1) PACT Clinic Check-In at P236 Main Hospital First Floor (1) PACT Clinic Check-In at P236 Main Hospital First Floor (1) PACT Clin | -                                     | Main Hospital                         | Ground Floor (G) |
| Compensation & Pension (C & P)  Conference Center  Conference Center  Main Hospital  Ground Floor (G)  Dental Service  Main Hospital  Dermatology  Main Hospital  First Floor (1)  Dialysis Center  Main Hospital  First Floor (1)  Dialysis Center  Main Hospital  First Floor (1)  Dialysis Center  Main Hospital  First Floor (G)  Disabled American Veterans/DAV  Main Hospital  First Floor (G)  Emergency Department (ED)  Main Hospital  First Floor (G)  Emergency Department (ED)  Main Hospital  First Floor (G)  Emergency Department (ED)  Main Hospital  First Floor (1)  Eye Clinic  Gastroenterology/Gl  Geriatric Primary Care  Main Hospital  First Floor (1)  Hematology-Oncology  Main Hospital  First Floor (1)  Hematology-Oncology  Main Hospital  First Floor (1)  Main Hospital  First Floor (G)  Main Hospital  First Floor (1)  Main Hospital  First Floor (1)  PACT Clinic Check-In at N206  Main Hospital  First Floor (1)  PACT Clinic Check-In at P233  Main Hospital  First Floor (1)  PACT Clinic Check-In at P234  Main Hospital  First Floor (1)  PACT Clinic Check-In at P238  Main Hospital  First Floor (1)  PACT Clinic Check-In at P238  Main Hospital  First Floor (1)  PACT Clinic Check-In at P238  Main Hospital  First Floor (1)  PACT Clinic Check-In at P238  Main Hospital  First Floor (1)  PACT Clinic Check-In at P238  Main Hospital  First Floor (1)  PACT Clinic Check-In at P238  Main Hospital  First Floor (1)  PACT Clinic Check-In at P238  Main Hospital  First Floor (1)  PACT Clinic Check-In at P238  Main Hospital  First Floor |                                       | Main Hospital                         | . ,              |
| Conference Center Dental Service Main Hospital Dermatology Main Hospital Dermatology Main Hospital First Floor (1) Dialysis Center Main Hospital Ground Floor (G) Disabled American Veterans/DAV Main Hospital Eligibility & Enrollment Main Hospital Eligibility & Enrollment Main Hospital Ground Floor (G) Emergency Department (ED) Main Hospital Eye Clinic Main Hospital First Floor (1) Main Hospital Second Floor (2) Gastroenterology/Gl Main Hospital First Floor (1) Main Hospital First Floor (2) Intensive Care Unit (ICU) Main Hospital Main Hospital First Floor (1) PACT Clinic Check-In at N206 Main Hospital First Floor (1) PACT Clinic Check-In at P203 Main Hospital First Floor (1) PACT Clinic Check-In at P234 Main Hospital First Floor (1) PACT Clinic Check-In at P234 Main Hospital First Floor (1) PACT Clinic Check-In at P234 Main Hospital First Floor (1) PACT Clinic Check-In at P234 Main Hospital First Floor (1) PACT Clinic Check-In at P234 Main Hospital First Floor (1) PACT Clinic Check-In at P234 Main Hospital First Floor (1) PACT Clinic Check-In at P234 Main Hospital First Floor (1) PACT Clinic Check-In at P234 Main Hospital First Floor (1) PACT Clinic Check-In at P234 Main Hospital First Floor (1) PACT Clinic Check-In at P234 Main Hospital First Floor (1) PACT Clinic Check-In at P234 Main Hospital First Floor (1) PACT Clinic Check-In at P234 Main Hospital First Floor (1) PACT Clinic Check-In at P234 Main Hospital First Floor (1) PACT Clinic Check-In at P23 |                                       |                                       | , ,              |
| Dental Service Main Hospital First Floor (1) Diarysis Center Main Hospital First Floor (1) Disabled American Veterans/DAV Main Hospital First Floor (1) Eligibility & Enrollment Main Hospital Ground Floor (G) Emergency Department (ED) Main Hospital First Floor (1) Eye Clinic Care Unit (ICU) Eye Clinic Main Hospital First Floor (1) Eye Clinic Check-In at N206 Eye Care Unit (ICU) Eye Clinic Check-In at P230 Eye Clinic Check-In at P230 Eye Clinic Check-In at P234 Eye Clinic Check-In at P235 Eye Clinic Check-In at P236 Eye Clinic Check-In Eye Eye Clinic Check-In Eye Eye Eye Eye Eye Clinic Check-In Eye                                                                                                                                                                                                                                                                                                                                                                                                                                                                                                                                                                                                    |                                       | -                                     | ` ,              |
| Dermatology Disalysis Center Disabled American Veterans/DAV Main Hospital First Floor (1) Disabled American Veterans/DAV Main Hospital First Floor (1) Eigibility & Enrollment Main Hospital First Floor (1) Emergency Department (ED) Main Hospital First Floor (1) Eye Clinic Gastroenterology/GI Geriatric Primary Care Main Hospital Hematology-Oncology Main Hospital First Floor (1) Main Hospital First Floor (1) Home Telehealth Main Hospital First Floor (1) Home Telehealth Main Hospital First Floor (1) Main Hospital First Floor (2) Intensive Care Unit (ICU) Main Hospital First Floor (3) Main Hospital First Floor (1) MRI Main Hospital First Floor (1) MRI Main Hospital First Floor (1) MRI Main Hospital Ground Floor (G) Nuclear Medicine Service Main Hospital Ground Floor (2) Optical Main Hospital Ground Floor (2) Optical Main Hospital First Floor (1) Outpatient Lab Main Hospital First Floor (1) Outpatient MRI Entrance Main Hospital First Floor (1) PACT Clinic Check-In at N206 Main Hospital First Floor (1) PACT Clinic Check-In at P230 Main Hospital First Floor (1) PACT Clinic Check-In at P234 Main Hospital First Floor (1) PACT Clinic Check-In at P234 Main Hospital First Floor (1) PACT Clinic Check-In at P234 Main Hospital First Floor (1) PACT Clinic Check-In at P234 Main Hospital First Floor (1) PACT Clinic Check-In at P244 Main Hospital First Floor (1) PACT Clinic Check-In at P244 Main Hospital First Floor (1) PACT Clinic Check-In at P244 Main Hospital First Floor (1) PACT Clinic Check-In at P244 Main Hospital First Floor (1) PACT Clinic Check-In at P244 Main Hospital First Floor (1) PACT Clinic Check-In at P245 Main Hospital First Floor (1) PACT Clinic Check-In at P246 Main Hospital First Floor (1) PACT Clinic Check-In at P247 Main Hospital First Floor (1) PACT Clinic Check-In at P248 Main Hospital First Floor (1) PACT Clinic Check-In at P258 Main Hospital First Floor (1) PACT Clinic Check-In at P268 M | Dental Service                        |                                       |                  |
| Dialysis Center Dialysis Center Disabled American Veterans/DAV Bigibility & Enrollment Eligibility & Enrollment Emergency Department (ED) Emergency Department (ED) Main Hospital Emergency Department (ED) Emergency Department (ED) Main Hospital Emergency Department (ED) Emergency Department (ED)  Emergency Department (ED) Main Hospital Emergency Department (ED) Emergency Department (ED)  Emergency Department (ED)  Main Hospital Emergency Department (ED)  Emergency Department (ED)  Main Hospital Emergency Department (ED)  Emergency Department (ED)  Main Hospital Emergency Department (ED)  Main Hospital Emergency Department (ED)  Emergency Department (ED)  Main Hospital Emergency Departm | Dermatology                           | -                                     | ` '              |
| Disabled American Veterans/DAV  Eligibility & Enrollment  Emergency Department (ED)  Emergency Department (ED)  Gastroenterology/GI  Gastroenterology/GI  Geriatric Primary Care  Hematology-Oncology  Main Hospital  Hospital  First Floor (1)  Geriatric Primary Care  Main Hospital  Hematology-Oncology  Main Hospital  First Floor (1)  Hematology-Oncology  Main Hospital  First Floor (1)  Home Telehealth  Main Hospital  Ground Floor (2)  Lab  Main Hospital  First Floor (1)  Main Hospital  Ground Floor (G)  Nuclear Medicine Service  Main Hospital  Ground Floor (2)  Outpatient Lab  Main Hospital  First Floor (1)  Outpatient MRI Entrance  Main Hospital  Ground Floor (G)  PACT Clinic Check-In at N206  Main Hospital  First Floor (1)  PACT Clinic Check-In at P203  Main Hospital  First Floor (1)  PACT Clinic Check-In at P234  Main Hospital  First Floor (1)  PACT Clinic Check-In at P234  Main Hospital  First Floor (1)  PACT Clinic Check-In at P238  Main Hospital  First Floor (1)  PACT Clinic Check-In at P244  Main Hospital  First Floor (1)  PACT Clinic Check-In at P244  Main Hospital  First Floor (1)  PACT Clinic Check-In at P244  Main Hospital  First Floor (1)  PACT Clinic Check-In at P244  Main Hospital  First Floor (1)  PACT Clinic Check-In at P244  Main Hospital  First Floor (1)  PACT Clinic Check-In at P244  Main Hospital  First Floor (1)  PACT Clinic Check-In at P244  Main Hospital  First Floor (1)  PACT Clinic Check-In at P244  Main Hospital  First Floor (1)  PACT Clinic Check-In at P244  Main Hospital  First Floor (1)  PACT Clinic Check-In at P244  Main Hospital  First Floor (1)  PACT Clinic Check-In at P244  Main Hospital  First Floor (1)  PACT Clinic Check-In at P258  Main Hospital  First Floor (1)  PACT Clinic Check-In at P268  Main Hospital  First Floor (1)  PAC |                                       | •                                     |                  |
| Eligibility & Enrollment Emergency Department (ED) Emergency Department (ED) Emergency Department (ED) Eye Clinic  Gastroenterology/GI Geriatric Primary Care Main Hospital Hematology-Oncology Main Hospital Hematology-Oncology Main Hospital Hematology-Oncology Main Hospital Hematology-Oncology Main Hospital H | ·                                     | •                                     |                  |
| Emergency Department (ED)  Eye Clinic  Main Hospital  Second Floor (2)  Main Hospital  Second Floor (2)  Main Hospital  First Floor (1)  First Floor (1)  Main Hospital  First Floor (1)  First Floor (1)  Main Hospital  Second Floor (2)  Intensive Care Unit (ICU)  Main Hospital  Main Hospital  First Floor (1)  Main Hospital  Ground Floor (G)  Nuclear Medicine Service  Main Hospital  Second Floor (2)  Outpatient Lab  Main Hospital  Second Floor (2)  Outpatient MRI Entrance  Main Hospital  Ground Floor (G)  PACT Clinic Check-In at N206  PACT Clinic Check-In at N255  Main Hospital  First Floor (1)  PACT Clinic Check-In at P203  PACT Clinic Check-In at P230  PACT Clinic Check-In at P234  Main Hospital  First Floor (1)  PACT Clinic Check-In at P234  Main Hospital  First Floor (1)  PACT Clinic Check-In at P234  Main Hospital  First Floor (1)  PACT Clinic Check-In at P234  Main Hospital  First Floor (1)  PACT Clinic Check-In at P234  Main Hospital  First Floor (1)  PACT Clinic Check-In at P234  Main Hospital  First Floor (1)  PACT Clinic Check-In at P234  Main Hospital  First Floor (1)  PACT Clinic Check-In at P234  Main Hospital  First Floor (1)  PACT Clinic Check-In at P234  Main Hospital  First Floor (1)  PACT Clinic Check-In at P244  Main Hospital  First Floor (1)  Pharmacy  Main Hospital  First Floor (1)  Pharmacy  Main Hospital  First Floor (1)  Pharmacy  Main Hospital  First Floor (1)  Physical Medicine and Rehabilitation Service (PMRS)  Main Hospital  First Floor (2)  Pulmonary Medicine (PM)  Main Hospital  Ground Floor (G)  Radiation Oncology                                                                                                                                                                                                                                                               | Eligibility & Enrollment              | •                                     | ` '              |
| Eye Clinic Gastroenterology/GI Gastroenterology/GI Geriatric Primary Care Hematology-Oncology Home Telehealth Home Telehealth Main Hospital Main Hospital Main Hospital First Floor (1) Main Hospital First Floor (1) Main Hospital First Floor (1) Main Hospital First Floor (2) Intensive Care Unit (ICU) Main Hospital Main Hospital First Floor (6) Lab Main Hospital First Floor (1) Main Hospital First Floor (1) Main Hospital Main Hospital First Floor (1) Main Hospital Main Hospital Ground Floor (G) Nuclear Medicine Service Main Hospital Main Hospital Second Floor (2) Optical Main Hospital Ground Floor (G) Nuclear Medicine Service Main Hospital First Floor (1) Main Hospital First Floor (1) Outpatient Lab Main Hospital First Floor (1) Outpatient MRI Entrance Main Hospital First Floor (1) PACT Clinic Check-In at N206 Main Hospital First Floor (1) PACT Clinic Check-In at P203 Main Hospital First Floor (1) PACT Clinic Check-In at P234 Main Hospital First Floor (1) PACT Clinic Check-In at P234 Main Hospital First Floor (1) PACT Clinic Check-In at P234 Main Hospital First Floor (1) PACT Clinic Check-In at P234 Main Hospital First Floor (1) PACT Clinic Check-In at P234 Main Hospital First Floor (1) PACT Clinic Check-In at P234 Main Hospital First Floor (1) PACT Clinic Check-In at P234 Main Hospital First Floor (1) PACT Clinic Check-In at P244 Main Hospital First Floor (1) PACT Clinic Check-In at P244 Main Hospital First Floor (1) Pharmacy Main Hospital First Floor (1) Physical Medicine and Rehabilitation Service (PMRS) Main Hospital First Floor (2) Pre-Op Clinic Prosthetics and Sensory Aids Main Hospital Ground Floor (6) Radiation Oncology                                                                                                                                                                                                                                                                                      |                                       | ·                                     | , ,              |
| Gastroenterology/GI Geriatric Primary Care Hematology-Oncology Main Hospital Hematology-Oncology Main Hospital Home Telehealth Main Hospital Main Hospital Home Telehealth Main Hospital Main Hospital Main Hospital First Floor (1) Main Hospital Ground Floor (2) Intensive Care Unit (ICU) Main Hospital Main Hospital Main Hospital First Floor (1) Main Hospital Main Hospital Main Hospital First Floor (1) MRI Main Hospital Main Hospital Ground Floor (6) Nuclear Medicine Service Main Hospital Main Hospital Main Hospital Second Floor (2) Optical Main Hospital Main Hospital Main Hospital First Floor (1) Outpatient MRI Entrance Main Hospital First Floor (1) Outpatient MRI Entrance Main Hospital First Floor (1) PACT Clinic Check-In at N255 Main Hospital First Floor (1) PACT Clinic Check-In at P203 Main Hospital First Floor (1) PACT Clinic Check-In at P230 Main Hospital First Floor (1) PACT Clinic Check-In at P234 Main Hospital First Floor (1) PACT Clinic Check-In at P234 Main Hospital First Floor (1) PACT Clinic Check-In at P234 Main Hospital First Floor (1) PACT Clinic Check-In at P234 Main Hospital First Floor (1) PACT Clinic Check-In at P244 Main Hospital First Floor (1) PACT Clinic Check-In at P244 Main Hospital First Floor (1) PACT Clinic Check-In at P245 Main Hospital First Floor (1) Pharmacy Main Hospital First Floor (1) Physical Medicine and Rehabilitation Service (PMRS) Main Hospital First Floor (1) Prosthetics and Sensory Aids Main Hospital Ground Floor (2) Pulmonary Medicine (PM) Main Hospital Ground Floor (G)                                                                                                                                                                                                                                                                                                                                                                                                                                                                                                                                 |                                       | · · · · · · · · · · · · · · · · · · · | . ,              |
| Geriatric Primary Care Main Hospital First Floor (1) Hematology-Oncology Main Hospital First Floor (1) Home Telehealth Main Hospital Ground Floor (2) Intensive Care Unit (ICU) Main Hospital First Floor (1) MRI Main Hospital Ground Floor (G) Nuclear Medicine Service Main Hospital Ground Floor (G) Nuclear Medicine Service Main Hospital Ground Floor (2) Optical Main Hospital Second Floor (2) Outpatient Lab Main Hospital First Floor (1) Outpatient MRI Entrance Main Hospital Ground Floor (G) PACT Clinic Check-In at N206 Main Hospital First Floor (1) PACT Clinic Check-In at N255 Main Hospital First Floor (1) PACT Clinic Check-In at P230 Main Hospital First Floor (1) PACT Clinic Check-In at P234 Main Hospital First Floor (1) PACT Clinic Check-In at P238 Main Hospital First Floor (1) PACT Clinic Check-In at P244 Main Hospital First Floor (1) PACT Clinic Check-In at P244 Main Hospital First Floor (1) Pharmacy Main Hospital First Floor (1) Pharmacy Main Hospital First Floor (1) Physical Medicine and Rehabilitation Service (PMRS) Main Hospital First Floor (1) Physical Medicine and Rehabilitation Service (PMRS) Main Hospital First Floor (1) Prosthetics and Sensory Aids Main Hospital Ground Floor (2) Pulmonary Medicine (PM) Main Hospital Ground Floor (G) Radiation Oncology Main Hospital Ground Floor (G)                                                                                                                                                                                                                                                                                                                                                                                                                                                                                                                                                                                                                                        | -                                     |                                       | ` '              |
| Hematology-Oncology  Home Telehealth  Home Telehor (1)  Home Telehealth  Home Telehealth  Home Telehealth  Home Telehor (2)  Homen Hospital  Homen Hospital  Homen Home | <u> </u>                              | •                                     | ` '              |
| Home Telehealth  Main Hospital  Ground Floor (2)  Intensive Care Unit (ICU)  Main Hospital  Ground Floor (1)  Main Hospital  Main Hospital  Ground Floor (G)  Nuclear Medicine Service  Main Hospital  Outpatient Lab  Outpatient Lab  Main Hospital  Ground Floor (2)  Outpatient MRI Entrance  Main Hospital  Ground Floor (3)  Main Hospital  Ground Floor (6)  PACT Clinic Check-In at N206  Main Hospital  First Floor (1)  PACT Clinic Check-In at P203  Main Hospital  First Floor (1)  PACT Clinic Check-In at P230  Main Hospital  First Floor (1)  PACT Clinic Check-In at P234  Main Hospital  First Floor (1)  PACT Clinic Check-In at P238  Main Hospital  First Floor (1)  PACT Clinic Check-In at P244  Main Hospital  First Floor (1)  Patient Representative  Main Hospital  First Floor (1)  Pharmacy  Main Hospital  First Floor (1)  Phospital  Main Hospital  First Floor (2)  Pre-Op Clinic  Main Hospital  First Floor (2)  Pulmonary Medicine (PM)  Main Hospital  Ground Floor (G)  Radiation Oncology  Main Hospital  Ground Floor (G)                                                                                                                                                                                                                                                                                                                                                                                                                                                                                                                                                                                                                                                                                                                                                                                                         | ·                                     | · · · · · · · · · · · · · · · · · · · | ` '              |
| Intensive Care Unit (ICU)  Lab  Main Hospital  Main | 0. 0.                                 |                                       | ` '              |
| Lab Main Hospital First Floor (1)  Main Hospital Entrance Main Hospital First Floor (1)  MRI Main Hospital Ground Floor (G)  Nuclear Medicine Service Main Hospital Second Floor (2)  Optical Main Hospital Second Floor (2)  Outpatient Lab Main Hospital First Floor (1)  Outpatient MRI Entrance Main Hospital Ground Floor (G)  PACT Clinic Check-In at N206 Main Hospital First Floor (1)  PACT Clinic Check-In at N255 Main Hospital First Floor (1)  PACT Clinic Check-In at P203 Main Hospital First Floor (1)  PACT Clinic Check-In at P230 Main Hospital First Floor (1)  PACT Clinic Check-In at P234 Main Hospital First Floor (1)  PACT Clinic Check-In at P238 Main Hospital First Floor (1)  PACT Clinic Check-In at P238 Main Hospital First Floor (1)  PACT Clinic Check-In at P244 Main Hospital First Floor (1)  PACT Clinic Check-In at P244 Main Hospital First Floor (1)  Patient Representative Main Hospital First Floor (1)  Pharmacy Main Hospital First Floor (1)  Physical Medicine and Rehabilitation Service (PMRS) Main Hospital First Floor (2)  Pre-Op Clinic Main Hospital First Floor (2)  Pre-Op Clinic PM) Main Hospital Ground Floor (G)  Radiation Oncology Main Hospital Ground Floor (G)                                                                                                                                                                                                                                                                                                                                                                                                                                                                                                                                                                                                                                                                                                                                                                                                                                                                                              | Intensive Care Unit (ICU)             | ·                                     |                  |
| Main Hospital EntranceMain HospitalFirst Floor (1)MRIMain HospitalGround Floor (G)Nuclear Medicine ServiceMain HospitalSecond Floor (2)OpticalMain HospitalSecond Floor (2)Outpatient LabMain HospitalFirst Floor (1)Outpatient MRI EntranceMain HospitalGround Floor (G)PACT Clinic Check-In at N206Main HospitalFirst Floor (1)PACT Clinic Check-In at P203Main HospitalFirst Floor (1)PACT Clinic Check-In at P203Main HospitalFirst Floor (1)PACT Clinic Check-In at P234Main HospitalFirst Floor (1)PACT Clinic Check-In at P238Main HospitalFirst Floor (1)PACT Clinic Check-In at P244Main HospitalFirst Floor (1)PACT Clinic Check-In at P244Main HospitalFirst Floor (1)Patient RepresentativeMain HospitalFirst Floor (1)PharmacyMain HospitalFirst Floor (1)Physical Medicine and Rehabilitation Service (PMRS)Main HospitalSecond Floor (2)Pre-Op ClinicMain HospitalFirst Floor (1)Prosthetics and Sensory AidsMain HospitalSecond Floor (2)Pulmonary Medicine (PM)Main HospitalGround Floor (G)Radiation OncologyMain HospitalGround Floor (G)                                                                                                                                                                                                                                                                                                                                                                                                                                                                                                                                                                                                                                                                                                                                                                                                                                                                                                                                                                                                                                                                   | ` '                                   | •                                     | ` '              |
| MRI Main Hospital Ground Floor (G) Nuclear Medicine Service Main Hospital Second Floor (2) Optical Main Hospital Second Floor (2) Outpatient Lab Main Hospital First Floor (1) Outpatient MRI Entrance Main Hospital First Floor (G) PACT Clinic Check-In at N206 Main Hospital First Floor (1) PACT Clinic Check-In at N255 Main Hospital First Floor (1) PACT Clinic Check-In at P203 Main Hospital First Floor (1) PACT Clinic Check-In at P230 Main Hospital First Floor (1) PACT Clinic Check-In at P234 Main Hospital First Floor (1) PACT Clinic Check-In at P238 Main Hospital First Floor (1) PACT Clinic Check-In at P244 Main Hospital First Floor (1) PACT Clinic Check-In at P244 Main Hospital First Floor (1) Patient Representative Main Hospital First Floor (1) Pharmacy Main Hospital First Floor (1) Physical Medicine and Rehabilitation Service (PMRS) Main Hospital First Floor (2) Pre-Op Clinic Main Hospital First Floor (2) Pre-Op Clinic Main Hospital Ground Floor (2) Pulmonary Medicine (PM) Main Hospital Ground Floor (G) Radiation Oncology Main Hospital Ground Floor (G)                                                                                                                                                                                                                                                                                                                                                                                                                                                                                                                                                                                                                                                                                                                                                                                                                                                                                                                                                                                                                   | Main Hospital Entrance                | •                                     | ` '              |
| Nuclear Medicine Service  Optical  Optical  Outpatient Lab  Outpatient MRI Entrance  PACT Clinic Check-In at N206  PACT Clinic Check-In at P203  PACT Clinic Check-In at P230  PACT Clinic Check-In at P230  PACT Clinic Check-In at P234  PACT Clinic Check-In at P238  PACT Clinic Check-In at P238  PACT Clinic Check-In at P244  PACT Clinic Check-In at P244  PACT Clinic Check-In at P258  PACT Clinic Check-In at P268  Main Hospital  First Floor (1)  PACT Clinic Check-In at P278  Main Hospital  First Floor (1)  PACT Clinic Check-In at P268  Main Hospital  First Floor (1)  PACT Clinic Check-In at P268  Main Hospital  First Floor (1)  PACT Clinic Check-In at P269  Main Hospital  First Floor (1)  PACT Clinic Check-In at P269  Main Hospital  First Floor (1)  Patient Representative  Main Hospital  First Floor (1)  Pharmacy  Main Hospital  First Floor (1)  Physical Medicine and Rehabilitation Service (PMRS)  Main Hospital  First Floor (2)  Pre-Op Clinic  Main Hospital  First Floor (2)  Pulmonary Medicine (PM)  Main Hospital  Ground Floor (G)  Radiation Oncology  Main Hospital  Ground Floor (G)                                                                                                                                                                                                                                                                                                                                                                                                                                                                                                                                                                                                                                                                                                                                                                                                                                                                                                                                                                                       | ·                                     | ·                                     | . ,              |
| Optical Main Hospital Second Floor (2) Outpatient Lab Main Hospital First Floor (1) Outpatient MRI Entrance Main Hospital Ground Floor (G) PACT Clinic Check-In at N206 Main Hospital First Floor (1) PACT Clinic Check-In at N255 Main Hospital First Floor (1) PACT Clinic Check-In at P203 Main Hospital First Floor (1) PACT Clinic Check-In at P230 Main Hospital First Floor (1) PACT Clinic Check-In at P234 Main Hospital First Floor (1) PACT Clinic Check-In at P238 Main Hospital First Floor (1) PACT Clinic Check-In at P244 Main Hospital First Floor (1) Patient Representative Main Hospital First Floor (1) Pharmacy Main Hospital First Floor (1) Physical Medicine and Rehabilitation Service (PMRS) Main Hospital First Floor (1) Pre-Op Clinic Main Hospital First Floor (2) Pre-Op Clinic Main Hospital First Floor (2) Pulmonary Medicine (PM) Main Hospital Ground Floor (G) Radiation Oncology Main Hospital Ground Floor (G)                                                                                                                                                                                                                                                                                                                                                                                                                                                                                                                                                                                                                                                                                                                                                                                                                                                                                                                                                                                                                                                                                                                                                                         | Nuclear Medicine Service              | ·                                     | \ /              |
| Outpatient Lab Outpatient MRI Entrance Main Hospital First Floor (1) Outpatient MRI Entrance Main Hospital First Floor (G) PACT Clinic Check-In at N206 PACT Clinic Check-In at N255 Main Hospital PACT Clinic Check-In at P203 Main Hospital PACT Clinic Check-In at P230 PACT Clinic Check-In at P230 PACT Clinic Check-In at P234 PACT Clinic Check-In at P234 PACT Clinic Check-In at P238 PACT Clinic Check-In at P244 PACT Clinic Check-In at P258 PACT Clinic Check-In at P268 PACT Clini | Optical                               |                                       | ` '              |
| Outpatient MRI Entrance PACT Clinic Check-In at N206 PACT Clinic Check-In at N255 Main Hospital PACT Clinic Check-In at N255 PACT Clinic Check-In at P203 PACT Clinic Check-In at P203 PACT Clinic Check-In at P230 PACT Clinic Check-In at P230 PACT Clinic Check-In at P234 PACT Clinic Check-In at P234 PACT Clinic Check-In at P238 PACT Clinic Check-In at P244 PACT Clinic Check-In at P258 PACT Clinic Check-In at P268 PACT Cl | ·                                     | ·                                     |                  |
| PACT Clinic Check-In at N206 PACT Clinic Check-In at N255 PACT Clinic Check-In at P203 PACT Clinic Check-In at P203 PACT Clinic Check-In at P230 PACT Clinic Check-In at P230 PACT Clinic Check-In at P234 PACT Clinic Check-In at P234 PACT Clinic Check-In at P238 PACT Clinic Check-In at P238 PACT Clinic Check-In at P244 PACT Clinic Check-In at P244 PACT Clinic Check-In at P244 Patient Representative Main Hospital Pharmacy Main Hospital Pirst Floor (1) Pharmacy Main Hospital Pirst Floor (1) Physical Medicine and Rehabilitation Service (PMRS) Pre-Op Clinic Prosthetics and Sensory Aids Pulmonary Medicine (PM) Radiation Oncology Main Hospital Ground Floor (G) Main Hospital Ground Floor (G) Main Hospital Ground Floor (G)                                                                                                                                                                                                                                                                                                                                                                                                                                                                                                                                                                                                                                                                                                                                                                                                                                                                                                                                                                                                                                                                                                                                                                                                                                                                                                                                                                             | Outpatient MRI Entrance               | •                                     | Ground Floor (G) |
| PACT Clinic Check-In at P203 PACT Clinic Check-In at P230 Main Hospital PACT Clinic Check-In at P234 PACT Clinic Check-In at P234 PACT Clinic Check-In at P238 PACT Clinic Check-In at P238 PACT Clinic Check-In at P244 Patient Representative Main Hospital Pharmacy Main Hospital Physical Medicine and Rehabilitation Service (PMRS) Pre-Op Clinic Prosthetics and Sensory Aids Pulmonary Medicine (PM) Radiation Oncology Main Hospital Ground Floor (G) Main Hospital Ground Floor (G) Main Hospital Ground Floor (G)                                                                                                                                                                                                                                                                                                                                                                                                                                                                                                                                                                                                                                                                                                                                                                                                                                                                                                                                                                                                                                                                                                                                                                                                                                                                                                                                                                                                                                                                                                             | PACT Clinic Check-In at N206          | Main Hospital                         | ` '              |
| PACT Clinic Check-In at P230  PACT Clinic Check-In at P234  PACT Clinic Check-In at P238  PACT Clinic Check-In at P238  PACT Clinic Check-In at P244  PACT Clinic Check-In at P244  Patient Representative  Pharmacy  Pharmacy  Physical Medicine and Rehabilitation Service (PMRS)  Pre-Op Clinic  Prosthetics and Sensory Aids  Pulmonary Medicine (PM)  Radiation Oncology  Main Hospital  First Floor (1)  Main Hospital  First Floor (1)  Second Floor (2)  Main Hospital  Second Floor (2)  Main Hospital  Ground Floor (6)  Main Hospital  Ground Floor (G)  Radiation Oncology                                                                                                                                                                                                                                                                                                                                                                                                                                                                                                                                                                                                                                                                                                                                                                                                                                                                                                                                                                                                                                                                                                                                                                                                                                                                                                                                                                                                                                                                                                                                         | PACT Clinic Check-In at N255          | Main Hospital                         | First Floor (1)  |
| PACT Clinic Check-In at P234  PACT Clinic Check-In at P238  PACT Clinic Check-In at P244  PACT Clinic Check-In at P244  Patient Representative  Main Hospital  First Floor (1)  Patient Representative  Main Hospital  First Floor (1)  Pharmacy  Main Hospital  First Floor (1)  Physical Medicine and Rehabilitation Service (PMRS)  Pre-Op Clinic  Prosthetics and Sensory Aids  Pulmonary Medicine (PM)  Radiation Oncology  Main Hospital  Ground Floor (G)  Main Hospital  Ground Floor (G)  Main Hospital  Ground Floor (G)                                                                                                                                                                                                                                                                                                                                                                                                                                                                                                                                                                                                                                                                                                                                                                                                                                                                                                                                                                                                                                                                                                                                                                                                                                                                                                                                                                                                                                                                                                                                                                                             | PACT Clinic Check-In at P203          | Main Hospital                         | First Floor (1)  |
| PACT Clinic Check-In at P238  PACT Clinic Check-In at P244  Patient Representative  Pharmacy  Physical Medicine and Rehabilitation Service (PMRS)  Pre-Op Clinic  Prosthetics and Sensory Aids  Pulmonary Medicine (PM)  Radiation Oncology  Main Hospital  First Floor (1)  Main Hospital  First Floor (1)  Main Hospital  First Floor (2)  Main Hospital  First Floor (1)  Second Floor (2)  Main Hospital  Ground Floor (6)  Main Hospital  Ground Floor (G)  Main Hospital  Ground Floor (G)                                                                                                                                                                                                                                                                                                                                                                                                                                                                                                                                                                                                                                                                                                                                                                                                                                                                                                                                                                                                                                                                                                                                                                                                                                                                                                                                                                                                                                                                                                                                                                                                                               | PACT Clinic Check-In at P230          | Main Hospital                         | First Floor (1)  |
| PACT Clinic Check-In at P244  Patient Representative  Pharmacy  Physical Medicine and Rehabilitation Service (PMRS)  Pre-Op Clinic  Prosthetics and Sensory Aids  Pulmonary Medicine (PM)  Radiation Oncology  Main Hospital  First Floor (1)  Main Hospital  First Floor (2)  Main Hospital  First Floor (2)  Main Hospital  Main Hospital  Ground Floor (3)  Main Hospital  Ground Floor (6)  Main Hospital  Ground Floor (G)                                                                                                                                                                                                                                                                                                                                                                                                                                                                                                                                                                                                                                                                                                                                                                                                                                                                                                                                                                                                                                                                                                                                                                                                                                                                                                                                                                                                                                                                                                                                                                                                                                                                                                | PACT Clinic Check-In at P234          | Main Hospital                         | First Floor (1)  |
| Patient Representative Main Hospital First Floor (1)  Pharmacy Main Hospital First Floor (1)  Physical Medicine and Rehabilitation Service (PMRS) Main Hospital Second Floor (2)  Pre-Op Clinic Main Hospital First Floor (1)  Prosthetics and Sensory Aids Main Hospital Second Floor (2)  Pulmonary Medicine (PM) Main Hospital Ground Floor (G)  Radiation Oncology Main Hospital Ground Floor (G)                                                                                                                                                                                                                                                                                                                                                                                                                                                                                                                                                                                                                                                                                                                                                                                                                                                                                                                                                                                                                                                                                                                                                                                                                                                                                                                                                                                                                                                                                                                                                                                                                                                                                                                          | PACT Clinic Check-In at P238          | Main Hospital                         | First Floor (1)  |
| Pharmacy Main Hospital Physical Medicine and Rehabilitation Service (PMRS) Main Hospital Pre-Op Clinic Main Hospital Prosthetics and Sensory Aids Main Hospital Ground Floor (G) Radiation Oncology Main Hospital Ma | PACT Clinic Check-In at P244          | Main Hospital                         | First Floor (1)  |
| Physical Medicine and Rehabilitation Service (PMRS)  Pre-Op Clinic  Prosthetics and Sensory Aids  Pulmonary Medicine (PM)  Radiation Oncology  Main Hospital  Main Hospital  Main Hospital  Main Hospital  Main Hospital  Ground Floor (2)  Main Hospital  Ground Floor (G)                                                                                                                                                                                                                                                                                                                                                                                                                                                                                                                                                                                                                                                                                                                                                                                                                                                                                                                                                                                                                                                                                                                                                                                                                                                                                                                                                                                                                                                                                                                                                                                                                                                                                                                                                                                                                                                    | Patient Representative                | Main Hospital                         | First Floor (1)  |
| Pre-Op ClinicMain HospitalFirst Floor (1)Prosthetics and Sensory AidsMain HospitalSecond Floor (2)Pulmonary Medicine (PM)Main HospitalGround Floor (G)Radiation OncologyMain HospitalGround Floor (G)                                                                                                                                                                                                                                                                                                                                                                                                                                                                                                                                                                                                                                                                                                                                                                                                                                                                                                                                                                                                                                                                                                                                                                                                                                                                                                                                                                                                                                                                                                                                                                                                                                                                                                                                                                                                                                                                                                                          | Pharmacy                              | Main Hospital                         | First Floor (1)  |
| Pre-Op ClinicMain HospitalFirst Floor (1)Prosthetics and Sensory AidsMain HospitalSecond Floor (2)Pulmonary Medicine (PM)Main HospitalGround Floor (G)Radiation OncologyMain HospitalGround Floor (G)                                                                                                                                                                                                                                                                                                                                                                                                                                                                                                                                                                                                                                                                                                                                                                                                                                                                                                                                                                                                                                                                                                                                                                                                                                                                                                                                                                                                                                                                                                                                                                                                                                                                                                                                                                                                                                                                                                                          | •                                     | Main Hospital                         | . ,              |
| Prosthetics and Sensory Aids  Pulmonary Medicine (PM)  Radiation Oncology  Main Hospital  Main Hospital  Ground Floor (G)  Main Hospital  Ground Floor (G)                                                                                                                                                                                                                                                                                                                                                                                                                                                                                                                                                                                                                                                                                                                                                                                                                                                                                                                                                                                                                                                                                                                                                                                                                                                                                                                                                                                                                                                                                                                                                                                                                                                                                                                                                                                                                                                                                                                                                                     |                                       | •                                     | ` '              |
| Pulmonary Medicine (PM)  Radiation Oncology  Main Hospital  Ground Floor (G)  Main Hospital  Ground Floor (G)                                                                                                                                                                                                                                                                                                                                                                                                                                                                                                                                                                                                                                                                                                                                                                                                                                                                                                                                                                                                                                                                                                                                                                                                                                                                                                                                                                                                                                                                                                                                                                                                                                                                                                                                                                                                                                                                                                                                                                                                                  | ·                                     | •                                     | . ,              |
| Radiation Oncology Main Hospital Ground Floor (G)                                                                                                                                                                                                                                                                                                                                                                                                                                                                                                                                                                                                                                                                                                                                                                                                                                                                                                                                                                                                                                                                                                                                                                                                                                                                                                                                                                                                                                                                                                                                                                                                                                                                                                                                                                                                                                                                                                                                                                                                                                                                              | Pulmonary Medicine (PM)               | Main Hospital                         | Ground Floor (G) |
|                                                                                                                                                                                                                                                                                                                                                                                                                                                                                                                                                                                                                                                                                                                                                                                                                                                                                                                                                                                                                                                                                                                                                                                                                                                                                                                                                                                                                                                                                                                                                                                                                                                                                                                                                                                                                                                                                                                                                                                                                                                                                                                                | . , ,                                 | ·                                     | Ground Floor (G) |
|                                                                                                                                                                                                                                                                                                                                                                                                                                                                                                                                                                                                                                                                                                                                                                                                                                                                                                                                                                                                                                                                                                                                                                                                                                                                                                                                                                                                                                                                                                                                                                                                                                                                                                                                                                                                                                                                                                                                                                                                                                                                                                                                | Radiology Service                     | Main Hospital                         |                  |

| Department                                | Building      | Floor            |
|-------------------------------------------|---------------|------------------|
| Release of Information (ROI)              | Main Hospital | Ground Floor (G) |
| Speech-Language Pathology                 | Main Hospital | Ground Floor (G) |
| Spinal Cord Injury Clinic                 | Main Hospital | First Floor (1)  |
| Surgical Outpatient Clinics               | Main Hospital | First Floor (1)  |
| Tennessee Department of Veterans Services | Main Hospital | First Floor (1)  |
| Ultrasound                                | Main Hospital | Second Floor (2) |
| Valet Parking Entrance                    | Main Hospital | First Floor (1)  |
| Voluntary Service                         | Main Hospital | First Floor (1)  |
| Women Veterans Health Clinic              | Main Hospital | First Floor (1)  |