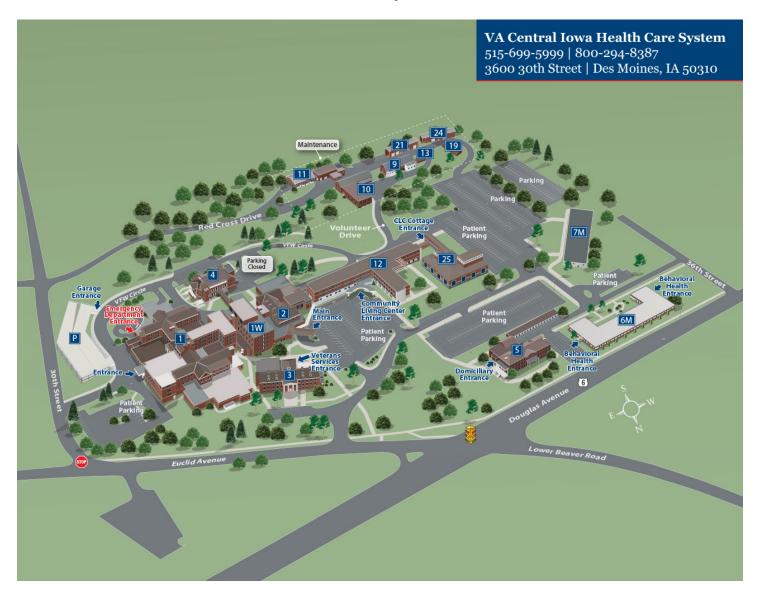

## Site view of Central Iowa VA Health Care System

| Department                                    | Building                                  | Floor        |
|-----------------------------------------------|-------------------------------------------|--------------|
| 2 West Clinic Check In                        | Building 1 Hospital & Clinics             | Second Floor |
| 2A Specialty Clinic Check In                  | Building 1 Hospital & Clinics             | Second Floor |
| 3A Acute Mental Health                        | Building 1 Hospital & Clinics             | Third Floor  |
| 3B Inpatient Rooms                            | Building 1 Hospital & Clinics             | Third Floor  |
| 6M Domiciliary Waiting                        | Building 6M<br>Mental Health              | First Floor  |
| 6M Outpatient Services Waiting                | Building 6M<br>Mental Health              | First Floor  |
| After Hours Lab                               | Building 1<br>Hospital & Clinics          | First Floor  |
| Agent Cashier                                 | Building 3<br>Veterans Services           | First Floor  |
| Anticoagulation Clinic                        | Building 1<br>Hospital & Clinics          | First Floor  |
| Audiology Check In                            | Building 7M<br>Audiology & Pain<br>Clinic | First Floor  |
| Building 1 Clinic Entrance                    | Building 1<br>Hospital & Clinics          | First Floor  |
| Building 12 Entrance                          | Building 12<br>Community Living<br>Center | First Floor  |
| Building 6M East Entrance                     | Building 6M<br>Mental Health              | First Floor  |
| Building 6M West Entrance                     | Building 6M<br>Mental Health              | First Floor  |
| Building 7M Entrance                          | Building 7M<br>Audiology & Pain<br>Clinic | First Floor  |
| Canteen                                       | Building 1<br>Hospital & Clinics          | First Floor  |
| Chapel                                        | Building 1<br>Hospital & Clinics          | Third Floor  |
| Community Living Center - A Wing First Floor  | Building 12<br>Community Living<br>Center | First Floor  |
| Community Living Center - A Wing Second Floor | Building 12<br>Community Living<br>Center | Second Floor |
| Community Living Center - A Wing Third Floor  | Building 12<br>Community Living<br>Center | Third Floor  |

| Department                                    | Building                                  | Floor        |
|-----------------------------------------------|-------------------------------------------|--------------|
| Community Living Center - B Wing First Floor  | Building 12<br>Community Living<br>Center | First Floor  |
| Community Living Center - B Wing Second Floor | Building 12<br>Community Living<br>Center | Second Floor |
| Community Living Center - B Wing Third Floor  | Building 12<br>Community Living<br>Center | Third Floor  |
| Community Living Center - C Wing First Floor  | Building 12<br>Community Living<br>Center | First Floor  |
| Community Living Center - C Wing Second Floor | Building 12<br>Community Living<br>Center | Second Floor |
| Community Living Center - C Wing Third Floor  | Building 12<br>Community Living<br>Center | Third Floor  |
| DAV                                           | Building 3<br>Veterans Services           | First Floor  |
| Dental/ENT Check In                           | Building 1<br>Hospital & Clinics          | Second Floor |
| ECHO Office                                   | Building 1<br>Hospital & Clinics          | Second Floor |
| EKG                                           | Building 1<br>Hospital & Clinics          | Second Floor |
| Emergency Department Check-In                 | Building 1<br>Hospital & Clinics          | First Floor  |
| Emergency Department Entrance                 | Building 1<br>Hospital & Clinics          | First Floor  |
| Endoscopy GI Clinic Check In                  | Building 1<br>Hospital & Clinics          | Fourth Floor |
| Eye Clinic Check In                           | Building 1<br>Hospital & Clinics          | Second Floor |
| Hospice Palliative Care                       | Building 1<br>Hospital & Clinics          | First Floor  |
| Imaging/MRI/XRay                              | Building 1<br>Hospital & Clinics          | First Floor  |
| Intensive Care Unit (ICU)                     | Building 1<br>Hospital & Clinics          | Third Floor  |
| Low Vision & Optometry Check In               | Building 7M<br>Audiology & Pain<br>Clinic | First Floor  |
| Main Entrance Building 1 & 2                  | Building 1<br>Hospital & Clinics          | First Floor  |
| Main Entrance Building 3                      | Building 3<br>Veterans Services           | First Floor  |

| Department                                       | Building                                  | Floor        |
|--------------------------------------------------|-------------------------------------------|--------------|
| My HealtheVet Building 1                         | Building 1<br>Hospital & Clinics          | First Floor  |
| My HealtheVet Building 3                         | Building 3<br>Veterans Services           | First Floor  |
| New Patient Scheduler                            | Building 3<br>Veterans Services           | First Floor  |
| Patient Advocate                                 | Building 3<br>Veterans Services           | First Floor  |
| Patient Gym                                      | Building 12<br>Community Living<br>Center | First Floor  |
| Patient Travel                                   | Building 3<br>Veterans Services           | First Floor  |
| Pharmacy Consult                                 | Building 1<br>Hospital & Clinics          | First Floor  |
| Post 9/11 Team                                   | Building 3<br>Veterans Services           | First Floor  |
| Primary Care Check In                            | Building 1<br>Hospital & Clinics          | First Floor  |
| Prosthetics/Patient Therapy/Occupational Therapy | Building 1<br>Hospital & Clinics          | Basement     |
| Pulmonary & EEG Lab Function Test Check In       | Building 1<br>Hospital & Clinics          | Second Floor |
| Release of Medical Records                       | Building 3<br>Veterans Services           | First Floor  |
| Respiratory Check In                             | Building 1<br>Hospital & Clinics          | Second Floor |
| Sleep Lab                                        | Building 1<br>Hospital & Clinics          | Second Floor |
| TBI Clinic/EMG Clinic/PM&R Clinic Check-In       | Building 12<br>Community Living<br>Center | First Floor  |
| Telemetry                                        | Building 1<br>Hospital & Clinics          | Third Floor  |
| VA Benefits                                      | Building 3<br>Veterans Services           | First Floor  |
| VA Benefits Administration                       | Building 3<br>Veterans Services           | First Floor  |
| VA Billing                                       | Building 3<br>Veterans Services           | First Floor  |
| VA Eligibility                                   | Building 3<br>Veterans Services           | First Floor  |
| Volunteer Services                               | Building 1<br>Hospital & Clinics          | First Floor  |
| Women's Clinic Check-In                          | Building 1<br>Hospital & Clinics          | First Floor  |