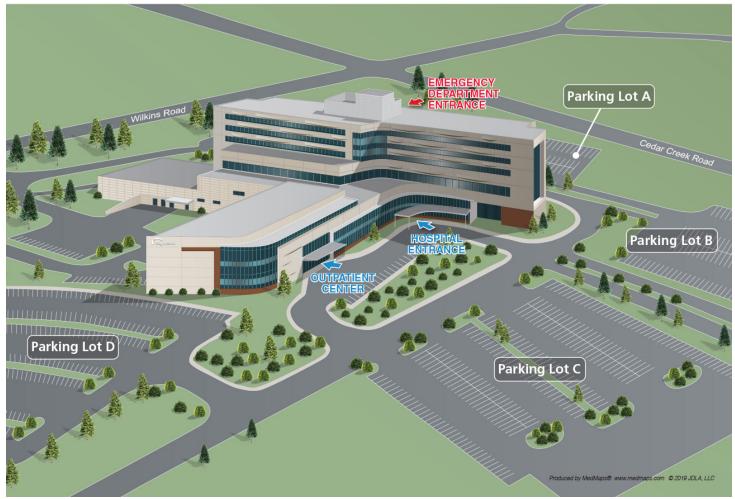

## Site view of Bayhealth Sussex

| Department                     | Building | Floor        |
|--------------------------------|----------|--------------|
| Cafeteria                      | Hospital | First Floor  |
| Cancer Center                  | Hospital | Garden Floor |
| Cardiac Rehab                  | Hospital | First Floor  |
| Cardiology Testing             | Hospital | First Floor  |
| Chapel                         | Hospital | Second Floor |
| Conference Room 3007.1         | Hospital | Third Floor  |
| Conference Room 4000.1         | Hospital | Fourth Floor |
| Conference Room 5000.1         | Hospital | Fifth Floor  |
| Conference Room 6000.1         | Hospital | Sixth Floor  |
| Consult                        | Hospital | Second Floor |
| Critical Care                  | Hospital | Second Floor |
| Dialysis                       | Hospital | Second Floor |
| Emergency & Trauma Center      | Hospital | First Floor  |
| Emergency Entrance             | Hospital | First Floor  |
| Hospital Entrance              | Hospital | First Floor  |
| Hospital Registration          | Hospital | First Floor  |
| Outpatient Center Entrance     | Hospital | First Floor  |
| Outpatient Center Registration | Hospital | Second Floor |
| Outpatient Testing             | Hospital | First Floor  |
| Pharmacy & Gift Shop           | Hospital | First Floor  |
| Specialty Clinics              | Hospital | Second Floor |
| Surgical Waiting               | Hospital | Second Floor |