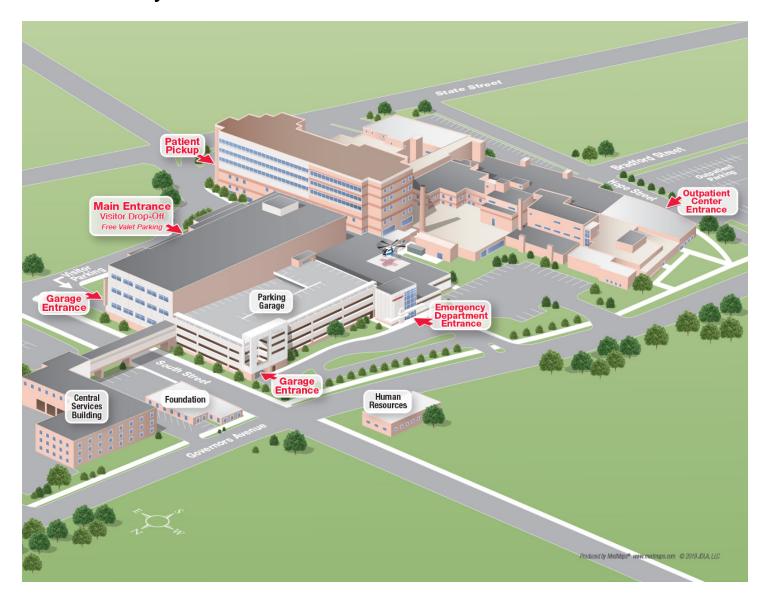

## Site view of Bayhealth Kent

| Ambulatory Pharmacy Blood Bank Main Hospital Blood Bank Main Hospital First Floor Affeteria Main Hospital First Floor Carfeteria Main Hospital Basement Floor Carfeteria Main Hospital Basement Floor Cardiovascular Critical Care Main Hospital Second Floor Cardiovascular Critical Care Main Hospital Second Floor Cardiovascular Critical Care Main Hospital First Floor Cardiovascular Critical Care Main Hospital First Floor Chapel Main Hospital First Floor Chapel Main Hospital First Floor Critical Care Waiting Main Hospital Third Floor Critical Care Waiting Main Hospital First Floor Critical Care Waiting Main Hospital First Floor Diagnostic Imaging Main Hospital Second Floor ED Administration EMG                                                                                                                                                                                                                                                                                                                                                                                                                                                                                                                                                                                                                                                                                                                                                                                                                                                                                                                                                                                                                                                                                                                                                                                                                                                                                                                                                                  | Department                         | Building                              | Floor          |
|--------------------------------------------------------------------------------------------------------------------------------------------------------------------------------------------------------------------------------------------------------------------------------------------------------------------------------------------------------------------------------------------------------------------------------------------------------------------------------------------------------------------------------------------------------------------------------------------------------------------------------------------------------------------------------------------------------------------------------------------------------------------------------------------------------------------------------------------------------------------------------------------------------------------------------------------------------------------------------------------------------------------------------------------------------------------------------------------------------------------------------------------------------------------------------------------------------------------------------------------------------------------------------------------------------------------------------------------------------------------------------------------------------------------------------------------------------------------------------------------------------------------------------------------------------------------------------------------------------------------------------------------------------------------------------------------------------------------------------------------------------------------------------------------------------------------------------------------------------------------------------------------------------------------------------------------------------------------------------------------------------------------------------------------------------------------------------------------------------------------------------|------------------------------------|---------------------------------------|----------------|
| Blood Bank Board Room Cardeteria Main Hospital Boasement Floor Cardiopulmonary Rehabilitation Board Main Hospital Boasement Floor Cardiovascular Critical Care Board Main Hospital Boasement Floor Cardiovascular Critical Care Board Main Hospital Birst Floor Card Lab Waiting Chapel Chapel Board Main Hospital Birst Floor Consultation Room Board Main Hospital Board Hospital  | ·                                  |                                       |                |
| Board Room Cafeteria Cafeteria Cafeteria Cafeteria Cardiopulmonary Rehabilitation Cardiopulmonary Rehabilitation Cardiopulmonary Rehabilitation Cardiovascular Critical Care Cath Jab Waiting Main Hospital First Floor Cath Jab Waiting Main Hospital First Floor Chapel Consultation Room Main Hospital Critical Care Waiting Main Hospital First Floor Critical Care Waiting Main Hospital Diagnostic Imaging Main Hospital First Floor Diagnostic Imaging Main Hospital First Floor Diagnostic Imaging Main Hospital First Floor Dialysis Main Hospital Education Main Hospital First Floor EMG                                                                                                                                                                                                                                                                                                                                                                                                                                                                                                                                                                                                                                                                                                                                                                                                                                                                                                                                                                                                                                                                                                                                                                                                                                                                                                                                                                                                                                                                                        | ·                                  |                                       | Third Floor    |
| Cafeteria Main Hospital Basement Floor Cardiopulmonary Rehabilitation Main Hospital First Floor Cardiovascular Critical Care Main Hospital Second Floor Cath Lab Waiting Main Hospital First Floor Chapel Main Hospital Third Floor Consultation Room Main Hospital Third Floor Critical Care Waiting Main Hospital Third Floor Critical Care Waiting Main Hospital Third Floor Critical Care Waiting Main Hospital Third Floor Diagnostic Imaging Main Hospital Second Floor ED Administration Main Hospital Second Floor EM Main Hospital Second Floor EM Main Hospital First Floor Emergency Entrance Main Hospital First Floor Emdoscopy Main Hospital First Floor Main Hospital First Floor General Foods Conference Center Main Hospital First Floor General Foods Conference Center Main Hospital First Floor Health Education Main Hospital First Floor Imaging Main Hospital First Floor Impatient Physical/Occupational Therapy Main Hospital First Floor Impatient Physical/Occupational Therapy Main Hospital First Floor Main Hospital First Floor Main Hospital First Floor Main Entrance Main Hospital First Floor Main Hospital First Floor Main Entrance Main Hospital First Floor Main Hospital First Floor Medical Staff Library Main Hospital Second Floor Medical Staff Library Main Hospital First Floor Medical Staff Library Main Hospital First Floor Pathology Main Hospital First Floor Patho | Board Room                         | Main Hospital                         | First Floor    |
| Cardiopulmonary Rehabilitation Cardiovascular Critical Care Carth Lab Waiting Chapel Chapel Chapel Consultation Room Chitical Care Waith Hospital Chapel Consultation Room Chitical Care Waiting Chapel Consultation Room Main Hospital Chapel Consultation Room Main Hospital Chitical Care Waiting Main Hospital First Floor Diagnostic Imaging Main Hospital First Floor Diagnostic Imaging Main Hospital First Floor Dialysis Main Hospital ED Administration ED Administration EKG Main Hospital EKG Main Hospital First Floor Emergency Entrance Main Hospital Endoscopy Main Hospital First Floor Emergency Entrance Endoscopy Main Hospital First Floor Main Hospital First Floor Health Education Hospital Entrance from Garage Main Hospital Ingaing Main Hospital First Floor Hospital Entrance from Garage Main Hospital Injustient Physical/Occupational Therapy Main Hospital Injustient Physical/Occupational Therapy Main Hospital Injustient Physical First Floor Main Entrance Main Hospital First Floor Medical Records Main Hospital First Floor Medical Staff Library Main Hospital First Floor Medical Staff Library Main Hospital First Floor Neurosurgical Critical Care Main Hospital First Floor Pathent Odvocate Main Hospital First Floor Pathent Odvocate Main Hospital First Floor Patient Care Services Main Hospital First Floor Main Hospital First Floor Patient Floor Patient Care Services Main Hospital First Floor Main Hospital First Floor Main Hospital First Floor Main  | Cafeteria                          | •                                     | Basement Floor |
| Cardiovascular Critical Care Cath Lab Waiting Cath Lab Waiting Main Hospital First Floor Chapel Main Hospital Consultation Room Main Hospital Critical Care Waiting Main Hospital Diagnostic Imaging Main Hospital Diagnostic Imaging Main Hospital Diagnostic Imaging Main Hospital Erist Floor Dialysis Main Hospital Basement Floor EKG Main Hospital Basement Floor EKG Main Hospital Erist Floor EKG Main Hospital Erist Floor EMG Emergency Entrance Endoscopy Main Hospital Endoscopy Main Hospital Erist Floor Endoscopy Main Hospital Erist Floor Main Hospital Erist Floor General Foods Conference Center Health Education Hospital Entrance from Garage Main Hospital Entrance from Garage Main Hospital Infirst Floor Inpatient Physical/Occupational Therapy Main Hospital Erist Floor Inpatient Physical/Occupational Therapy Main Hospital Entrance Main Hospital First Floor Medical Records Main Hospital First Floor Medical Staff Library Main Hospital Fourth Floor Medical/Surgical Main Hospital First Floor Medical Fertinance Main Hospital First Floor Medical First Floor Main Hospital First Floor Main Hospital First Floor Patient Advocate Main Hospital First Floor Patient Advocate Main Hospital First Floor Patient Advocate Main Hospital First Floor Main Hospital First Floor Patient Floor Patient Advocate Main Hospital First Floor Main Hospital First Floor Patient Floor Patient Floor Patient Advocate Main Hospital First Floor Patient Floor Patient Floor Patient Advocate Main Hospital First Floor Patient Floor Patient Floor Patient Floor Main Hospital First Floor Main Hospital First Floor Patient Floor Patient Floor Main Hospital First Floor Patient F | Cardiopulmonary Rehabilitation     |                                       | First Floor    |
| Cath Lab Waiting Chapel Chapel Main Hospital First Floor Consultation Room Main Hospital Third Floor Critical Care Waiting Main Hospital Diagnostic Imaging Main Hospital First Floor Diagnostic Imaging Main Hospital First Floor Dialysis Main Hospital Basement Floor EN Administration Main Hospital Basement Floor EKG Main Hospital First Floor EMG Emergency Entrance Main Hospital First Floor Emergency Entrance Endoscopy Main Hospital First Floor Main Hospital First Floor General Foods Conference Center Main Hospital Hospital First Floor General Foods Conference Center Health Education Main Hospital Hospital First Floor Hospital Entrance from Garage Main Hospital First Floor Inpaging Main Hospital First Floor Inpaging Main Hospital First Floor Inpatient Physical/Occupational Therapy Main Hospital Labor, Delivery and Recovery Rooms Main Hospital First Floor Main Hospital First Floor Medical Staff Library Main Hospital First Floor Medical Records Main Hospital First Floor Medical Records Main Hospital First Floor Medical Records Main Hospital First Floor Medical Care Main Hospital Fourth Floor Nursing Conference Room Main Hospital First Floor Main Hospital First Floor Patient Center Entrance Main Hospital First Floor Main Hospital First Floor Patient Advocate Patient Care Services Main Hospital First Floor Patient Pick-Up (State St.) Main Hospital First Floor Patient Floor Patient Floor Patient Pick-Up (State St.) Main Hospital First Floor Patient Floor Main Hospital First Floor Patient Floor Patient Floor Patient Floor Patient Advocate Main Hospital First Floor Patient Floor Main Hospital First Floor Patient Floor Patient Floor Main Hospital First Floo |                                    | Main Hospital                         | Second Floor   |
| Chapel Consultation Room Consultation Room Main Hospital Third Floor Critical Care Waiting Main Hospital Third Floor Diagnostic Imaging Main Hospital First Floor Diagnostic Imaging Main Hospital First Floor Dialysis Main Hospital EKG Main Hospital EKG Main Hospital EKG Main Hospital First Floor Emergency Entrance Main Hospital Eirst Floor Emergency Entrance Endoscopy Main Hospital First Floor General Foods Conference Center Health Education Main Hospital First Floor Hospital Entrance from Garage Main Hospital Inject Floor Hospital Entrance from Garage Main Hospital Inject Floor Imaging Main Hospital Inject Floor Imaging Main Hospital First Floor Imaging Main Hospital First Floor Imaging Main Hospital First Floor Indedical Records Main Hospital First Floor Medical Staff Library Main Hospital Foruth Floor Medical Staff Library Main Hospital Fourth Floor Medical/Surgical Main Hospital Fourth Floor Medical/Surgical Main Hospital Fourth Floor Medical/Surgical Main Hospital First Floor Medical/Surgical Main Hospital First Floor Medical Staff Library Main Hospital First Floor Medical/Surgical Main Hospita | Cath Lab Waiting                   |                                       | First Floor    |
| Consultation Room Critical Care Waiting Diagnostic Imaging Main Hospital Diagnostic Imaging Main Hospital Diagnostic Imaging Main Hospital First Floor Dialysis Main Hospital Second Floor ED Administration EKG Main Hospital EKG Main Hospital EKG Main Hospital EFIRST Floor EMERGENCY Entrance EMERGENCY Entrance Endoscopy Main Hospital Entrest Floor Endoscopy Main Hospital Efirst Floor General Foods Conference Center Main Hospital Hospital First Floor General Foods Conference Center Health Education Main Hospital Hospital Hospital First Floor Imaging Main Hospital First Floor Imaging Main Hospital First Floor Inpatient Physical/Occupational Therapy Main Hospital Labor, Delivery and Recovery Rooms Main Hospital First Floor Main Entrance Main Hospital First Floor Medical Records Main Hospital First Floor Medical Staff Library Main Hospital Medical/Surgical Medical/Surgical Neurosurgical Critical Care Main Hospital Neurosurgical Critical Care Main Hospital First Floor Nursing Conference Room Main Hospital First Floor Adain Hospital First Floor Patient Center Entrance Main Hospital First Floor Patient Care Services Main Hospital First Floor Patient Conference Rooms Main Hospital First Floor Patient Pick-Up (State St.) Main Hospital First Floor Patient Pick-Up (State St.) Main Hospital First Floor Pre-Admission Testing Main Hospital Basement Floor Pre-Admission Testing Main Hospital First Floor Respiratory Care Main Hospital First Floor First Floor Respiratory Care Main Hospital First Floor Main Hospital First Floor First Floor First Floor Respiratory Care Main Hospital First Floor Main Hospital First Floor First  | -                                  | · · · · · · · · · · · · · · · · · · · | First Floor    |
| Critical Care Waiting Diagnostic Imaging Main Hospital First Floor Diagnostic Imaging Main Hospital First Floor Dialysis Main Hospital Second Floor END Administration Main Hospital Basement Floor EKG Main Hospital First Floor Emergency Entrance Emergency Entrance Endoscopy Main Hospital First Floor General Foods Conference Center Main Hospital First Floor Health Education Hospital Entrance from Garage Main Hospital First Floor Inpatient Physical/Occupational Therapy Main Hospital First Floor Inpatient Physical/Occupational Therapy Main Hospital Labor, Delivery and Recovery Rooms Main Hospital First Floor Medical Records Main Hospital First Floor Medical Staff Library Main Hospital First Floor Medical Staff Library Main Hospital First Floor Medical Staff Library Main Hospital Fourth Floor Medical Staff Library Main Hospital Fourth Floor Medical Care Main Hospital First Floor Main Hospital Fourth Floor Nursing Conference Room Main Hospital First Floor Pathology Main Hospital First Floor Patient Care Services Main Hospital First Floor Patient Pick-Up (State St.) Main Hospital First Floor Patient Poperations Main Hospital First Floor Patient Operations Main Hospital First Floor Patient Poperations Main Hospital First Floor Patient Operations Main Hospital First Floor Respiratory Care Main Hospital First Floor Respiratory Care Main Hospital First Floor First Floor Respiratory Care Main Hospital First Floor First  | •                                  |                                       | Third Floor    |
| Diagnostic Imaging Dialysis Main Hospital Second Floor ED Administration ED Administration Main Hospital Basement Floor EKG Main Hospital First Floor EKG Main Hospital First Floor Emergency Entrance Main Hospital First Floor Endoscopy Main Hospital First Floor General Foods Conference Center Health Education Main Hospital Hospital Hospital First Floor Main Hospital First Floor Hospital Entrance from Garage Main Hospital First Floor Imaging Main Hospital First Floor Inpatient Physical/Occupational Therapy Main Hospital First Floor Inpatient Physical/Occupational Therapy Main Hospital First Floor Main Hospital Fourth Floor Medical Staff Library Main Hospital Main Hospital Fourth Floor Medical/Surgical Main Hospital Neurosurgical Critical Care Main Hospital Neurosurgical Critical Care Main Hospital First Floor Nursing Conference Room Main Hospital First Floor Pathology Main Hospital First Floor Pathology Main Hospital First Floor Patient Advocate Main Hospital First Floor Patient Pick-Up (State St.) Main Hospital First Floor Patient Pick-Up (State St.) Main Hospital Second Floor Patient Operations Main Hospital First Floor Patient Operations Main Hospital Basement Floor Pre-Admission Testing Main Hospital Basement Floor Pre-Admission Testing Main Hospital First Floor M | Critical Care Waiting              |                                       | Third Floor    |
| Dialysis Main Hospital Basement Floor ED Administration Main Hospital Basement Floor EKG Main Hospital First Floor Floor EKG Main Hospital First Floor Floor Emergency Entrance Main Hospital First Floor Floor Endoscopy Main Hospital First Floor General Foods Conference Center Main Hospital First Floor Health Education Main Hospital First Floor Hospital Entrance from Garage Main Hospital First Floor Imaging Main Hospital First Floor Imaging Main Hospital First Floor Imaging Main Hospital First Floor Inpatient Physical/Occupational Therapy Main Hospital First Floor Medical Records Main Hospital First Floor Medical Records Main Hospital Second Floor Medical Staff Library Main Hospital Second Floor Medical Staff Library Main Hospital Fourth Floor Medical/Surgical Main Hospital Fourth Floor Medical/Surgical Main Hospital Fourth Floor Medical/Surgical Main Hospital First Floor Main Hospital First Floor Main Hospital First Floor Pathology Main Hospital First Floor Main Hospital First Floor Patient Center Entrance Main Hospital First Floor Patient Advocate Main Hospital First Floor Patient Care Services Main Hospital Second Floor Patient Care Services Main Hospital Second Floor Patient Pick-Up (State St.) Main Hospital Second Floor Pediatrics Main Hospital First Floor Pediatrics Main Hospital Basement Floor Pediatrics Main Hospital First Floor Pediatrics Main Hospital First Floor Respiratory Care Main Hospital First Floor Respiratory Care Main Hospital First Floor Respiratory Care Main Hospital First Floor Main Hospital First Floor Respiratory Care Main Hospital First Floor Main Hospital First Floor Respiratory Care Main Hospital First Floor Main Hospital First Floor Respiratory Care Main Hospital First Floor Main Hospital First Floor Respiratory Care Main Hospital First Floor Main Hospital First Floor Respiratory Care Main H | _                                  |                                       | First Floor    |
| ED Administration  EKG  Main Hospital  Emergency Entrance  Emergency Entrance  Emergency Entrance  Endoscopy  Main Hospital  First Floor  First Floor  Main Hospital  First Floor  Main Hospital  First Floor  General Foods Conference Center  Health Education  Hospital  Hospital  Emergency Entrance from Garage  Main Hospital  Inaging  Main Hospital  Init Floor  Inpatient Physical/Occupational Therapy  Main Hospital  Init Floor  Inpatient Physical/Occupational Therapy  Main Hospital  Main Hospital  Init Floor  Main Hospital  Init Floor  Main Hospital  Main Hospital  Main Hospital  Main Hospital  Main Hospital  Main Hospital  Second Floor  Medical Records  Main Hospital  First Floor  Medical Care  Main Hospital  Main Hospital  Main Hospital  First Floor  Main Hospital  First Floor  Pathology  Main Hospital  First Floor  Patient Advocate  Main Hospital  Patient Care Services  Main Hospital  First Floor  Patient Care Services  Main Hospital  First Floor  Patient Care Services  Main Hospital  First Floor  Patient Care Services  Main Hospital  Pirst Floor  Patient Operations  Main Hospital  First Floor  Patient Operations  Main Hospital  First Floor  Patient Operations  Main Hospital  First Floor  Patient Operations  Main Hospital  Main Hos |                                    |                                       | Second Floor   |
| EKG Emergency Entrance Endoscopy Main Hospital Entries Floor Endoscopy Main Hospital Entries Floor Endoscopy Main Hospital Entries Floor General Foods Conference Center Main Hospital Hospital Eirst Floor Health Education Main Hospital Hospital Eirst Floor Hospital Entrance from Garage Main Hospital Ingaing Main Hospital Ingaing Main Hospital Ingaine Inpatient Physical/Occupational Therapy Main Hospital Ingaine Labor, Delivery and Recovery Rooms Main Hospital Infirt Floor Main Hospital Infirt Floor Main Hospital Nedical/Surgical Main Hospital First Floor Main Hospital First Floor Main Hospital Main Hospital First Floor Pathology Main Hospital First Floor Main Hospital First Floor Patient Advocate Main Hospital Main Hospital First Floor Patient Care Services Main Hospital Main Hospital First Floor Patient Pick-Up (State St.) Main Hospital Second Floor Patient Pick-Up (State St.) Main Hospital Main Hospital Main Hospital Second Floor Pre-Admission Testing Main Hospital Main Hospital Main Hospital Basement Floor Respiratory Care Main Hospital First Floor Main Hospital First Floor Respiratory Care Main Hospital First Floor Respiratory Care Main Hospital First Floor Mai | ·                                  |                                       | Basement Floor |
| Endoscopy General Foods Conference Center Health Education Hospital First Floor Hospital Education Hospital First Floor Hospital Entrance from Garage Hamilton Main Hospital Hospital First Floor Hospital Entrance from Garage Imaging Main Hospital Hospital Hospital First Floor Inpatient Physical/Occupational Therapy Main Hospital Hospital Hospital Hospital First Floor Labo Labor, Delivery and Recovery Rooms Main Hospital Hourth Floor Medical/Surgical Main Hospital Hospital Hourth Floor Mursing Conference Room Main Hospital Hospita | EKG                                |                                       | First Floor    |
| Endoscopy General Foods Conference Center Health Education Hospital First Floor Hospital Education Hospital First Floor Hospital Entrance from Garage Hamilton Main Hospital Hospital First Floor Hospital Entrance from Garage Imaging Main Hospital Hospital Hospital First Floor Inpatient Physical/Occupational Therapy Main Hospital Hospital Hospital Hospital First Floor Labo Labor, Delivery and Recovery Rooms Main Hospital Hourth Floor Medical/Surgical Main Hospital Hospital Hourth Floor Mursing Conference Room Main Hospital Hospita | Emergency Entrance                 | Main Hospital                         | First Floor    |
| General Foods Conference Center Health Education Hospital Entrance from Garage Main Hospital Main Ho | - ,                                | •                                     | First Floor    |
| Health Education Hospital Entrance from Garage Main Hospital Imaging Imaging Main Hospital Imaging Imaging Imaging Main Hospital Imaging Ima | ···                                | ·                                     | First Floor    |
| Hospital Entrance from Garage Imaging Inpatient Physical/Occupational Therapy Lab Main Hospital Lab Main Hospital First Floor Inpatient Physical/Occupational Therapy Main Hospital Lab Main Hospital First Floor Labor, Delivery and Recovery Rooms Main Hospital First Floor Main Hospital Second Floor Medical Staff Library Main Hospital Main Hospital Fourth Floor Medical/Surgical Main Hospital Neurosurgical Critical Care Main Hospital Nursing Conference Room Main Hospital First Floor Nursing Conference Room Main Hospital First Floor Pathology Main Hospital First Floor Patient Advocate Main Hospital First Floor Patient Care Services Main Hospital First Floor Patient Pick-Up (State St.) Main Hospital First Floor Padiatrics Main Hospital Second Floor Pediatrics Main Hospital Basement Floor Pre-Admission Testing Main Hospital Basement Floor Pre-Admission Testing Main Hospital First Floor Respiratory Care Main Hospital First Floor Roor Roorald McDonald Room Main Hospital First Floor Main Hospital First Floor Ronald McDonald Room Main Hospital First Floor Main Hospital First Floor Social Services Main Hospital First Floor Main Hospital First Floor Social Services Main Hospital Second Floor                                                                                                                                                                                                                                                                                                                                                                                                                                                                                                                                                                                                                                                                                                                                                | Health Education                   | •                                     | Sixth Floor    |
| ImagingMain HospitalFirst FloorInpatient Physical/Occupational TherapyMain HospitalThird FloorLabMain HospitalFirst FloorLabor, Delivery and Recovery RoomsMain HospitalFirst FloorMain EntranceMain HospitalFirst FloorMedical RecordsMain HospitalSecond FloorMedical Staff LibraryMain HospitalSecond FloorMedical/SurgicalMain HospitalFourth FloorNeurosurgical Critical CareMain HospitalFourth FloorNursing Conference RoomMain HospitalSecond FloorOutpatient Center EntranceMain HospitalFirst FloorPathologyMain HospitalFirst FloorPatient AdvocateMain HospitalFirst FloorPatient Care ServicesMain HospitalSecond FloorPatient Pick-Up (State St.)Main HospitalFirst FloorPavilion Conference RoomsMain HospitalSecond FloorPediatricsMain HospitalSixth FloorPlant OperationsMain HospitalBasement FloorPre-Admission TestingMain HospitalFirst FloorRespiratory CareMain HospitalFirst FloorRetail Shop and CafeMain HospitalFirst FloorRonald McDonald RoomMain HospitalFirst FloorSocial ServicesMain HospitalSecond Floor                                                                                                                                                                                                                                                                                                                                                                                                                                                                                                                                                                                                                                                                                                                                                                                                                                                                                                                                                                                                                                                                                    | Hospital Entrance from Garage      |                                       | First Floor    |
| Inpatient Physical/Occupational Therapy Lab Lab Labor, Delivery and Recovery Rooms Main Hospital Labor, Delivery and Recovery Rooms Main Hospital Main Hospital First Floor Main Entrance Main Hospital Main Hospital First Floor Medical Records Main Hospital Medical Staff Library Main Hospital Medical/Surgical Medical/Surgical Medical/Surgical Medical/Surgical Main Hospital Main H |                                    | •                                     | First Floor    |
| Labor, Delivery and Recovery Rooms Main Hospital First Floor Main Entrance Main Hospital First Floor Medical Records Medical Staff Library Medical Staff Library Medical/Surgical Medical/Surgical Medical/Surgical Neurosurgical Critical Care Nursing Conference Room Main Hospital First Floor Main Hospital First Floor Main Hospital First Floor Main Hospital First Floor Pathology Main Hospital First Floor Patient Advocate Main Hospital First Floor Patient Care Services Main Hospital First Floor Patient Pick-Up (State St.) Main Hospital First Floor Pavilion Conference Rooms Main Hospital Second Floor Pediatrics Main Hospital Second Floor Pre-Admission Testing Main Hospital Basement Floor Pre-Admission Testing Main Hospital Basement Floor Respiratory Care Main Hospital First Floor Roor Roor Roor Roor Main Hospital First Floor Retail Shop and Cafe Main Hospital First Floor Roor Roor Roor Roor Roor Roor Roor                                                                                                                                                                                                                                                                                                                                                                                                                                                                                                                                                                                                                                                                                                                                                                                                                                                                                                                                                                                                                                                                             |                                    |                                       | Third Floor    |
| Labor, Delivery and Recovery Rooms  Main Entrance  Main Hospital  First Floor  Medical Records  Main Hospital  Main Hospital  Second Floor  Medical Staff Library  Main Hospital  Second Floor  Medical/Surgical  Main Hospital  Fourth Floor  Neurosurgical Critical Care  Main Hospital  Third Floor  Nursing Conference Room  Main Hospital  First Floor  Pathology  Main Hospital  First Floor  Patient Advocate  Patient Care Services  Main Hospital  First Floor  Patient Pick-Up (State St.)  Pavilion Conference Rooms  Main Hospital  Second Floor  Pediatrics  Main Hospital  Basement Floor  Pre-Admission Testing  Main Hospital  Basement Floor  Pre-Admission Testing  Main Hospital  Basement Floor  Respiratory Care  Main Hospital  First Floor  Retail Shop and Cafe  Main Hospital  First Floor  Roor  Retail Shop and Cafe  Main Hospital  First Floor  Roor  Roald McDonald Room  Main Hospital  First Floor  Main Hospital  First Floor  Roald McDonald Room  Main Hospital  First Floor  Roor  Roald McDonald Room  Main Hospital  Second Floor  Social Services  Main Hospital  Second Floor                                                                                                                                                                                                                                                                                                                                                                                                                                                                                                                                                                                                                                                                                                                                                                                             |                                    | •                                     |                |
| Main EntranceMain HospitalFirst FloorMedical RecordsMain HospitalSecond FloorMedical Staff LibraryMain HospitalSecond FloorMedical/SurgicalMain HospitalFourth FloorNeurosurgical Critical CareMain HospitalThird FloorNursing Conference RoomMain HospitalSecond FloorOutpatient Center EntranceMain HospitalFirst FloorPathologyMain HospitalFirst FloorPatient AdvocateMain HospitalFirst FloorPatient Care ServicesMain HospitalSecond FloorPatient Pick-Up (State St.)Main HospitalFirst FloorPavilion Conference RoomsMain HospitalSecond FloorPediatricsMain HospitalSixth FloorPlant OperationsMain HospitalBasement FloorPre-Admission TestingMain HospitalFirst FloorPublic SafetyMain HospitalBasement FloorRespiratory CareMain HospitalThird FloorRetail Shop and CafeMain HospitalFirst FloorRonald McDonald RoomMain HospitalFirst FloorSocial ServicesMain HospitalSecond FloorSocial ServicesMain HospitalSecond Floor                                                                                                                                                                                                                                                                                                                                                                                                                                                                                                                                                                                                                                                                                                                                                                                                                                                                                                                                                                                                                                                                                                                                                                                        | Labor, Delivery and Recovery Rooms | · · · · · · · · · · · · · · · · · · · | Fifth Floor    |
| Medical RecordsMain HospitalSecond FloorMedical Staff LibraryMain HospitalSecond FloorMedical/SurgicalMain HospitalFourth FloorNeurosurgical Critical CareMain HospitalThird FloorNursing Conference RoomMain HospitalSecond FloorOutpatient Center EntranceMain HospitalFirst FloorPathologyMain HospitalFirst FloorPatient AdvocateMain HospitalFirst FloorPatient Care ServicesMain HospitalSecond FloorPatient Pick-Up (State St.)Main HospitalFirst FloorPavilion Conference RoomsMain HospitalSecond FloorPediatricsMain HospitalSixth FloorPlant OperationsMain HospitalBasement FloorPre-Admission TestingMain HospitalBasement FloorPublic SafetyMain HospitalBasement FloorRespiratory CareMain HospitalFirst FloorRetail Shop and CafeMain HospitalFirst FloorRonald McDonald RoomMain HospitalFifth FloorSocial ServicesMain HospitalSecond FloorSocial ServicesMain HospitalSecond Floor                                                                                                                                                                                                                                                                                                                                                                                                                                                                                                                                                                                                                                                                                                                                                                                                                                                                                                                                                                                                                                                                                                                                                                                                                          |                                    |                                       | First Floor    |
| Medical Staff LibraryMain HospitalSecond FloorMedical/SurgicalMain HospitalFourth FloorNeurosurgical Critical CareMain HospitalThird FloorNursing Conference RoomMain HospitalSecond FloorOutpatient Center EntranceMain HospitalFirst FloorPathologyMain HospitalFirst FloorPatient AdvocateMain HospitalFirst FloorPatient Care ServicesMain HospitalSecond FloorPatient Pick-Up (State St.)Main HospitalFirst FloorPavilion Conference RoomsMain HospitalSecond FloorPediatricsMain HospitalSixth FloorPlant OperationsMain HospitalBasement FloorPre-Admission TestingMain HospitalBasement FloorPublic SafetyMain HospitalBasement FloorRespiratory CareMain HospitalThird FloorRetail Shop and CafeMain HospitalFirst FloorRonald McDonald RoomMain HospitalFifth FloorSocial ServicesMain HospitalSecond FloorSocial ServicesMain HospitalSecond Floor                                                                                                                                                                                                                                                                                                                                                                                                                                                                                                                                                                                                                                                                                                                                                                                                                                                                                                                                                                                                                                                                                                                                                                                                                                                                  | Medical Records                    |                                       | Second Floor   |
| Medical/SurgicalMain HospitalFourth FloorNeurosurgical Critical CareMain HospitalThird FloorNursing Conference RoomMain HospitalSecond FloorOutpatient Center EntranceMain HospitalFirst FloorPathologyMain HospitalThird FloorPatient AdvocateMain HospitalFirst FloorPatient Care ServicesMain HospitalSecond FloorPatient Pick-Up (State St.)Main HospitalFirst FloorPavilion Conference RoomsMain HospitalSecond FloorPediatricsMain HospitalSixth FloorPlant OperationsMain HospitalBasement FloorPre-Admission TestingMain HospitalFirst FloorPublic SafetyMain HospitalBasement FloorRespiratory CareMain HospitalThird FloorRetail Shop and CafeMain HospitalFirst FloorRonald McDonald RoomMain HospitalFifth FloorSocial ServicesMain HospitalSecond FloorSocial ServicesMain HospitalSecond Floor                                                                                                                                                                                                                                                                                                                                                                                                                                                                                                                                                                                                                                                                                                                                                                                                                                                                                                                                                                                                                                                                                                                                                                                                                                                                                                                   | Medical Staff Library              |                                       | Second Floor   |
| Neurosurgical Critical CareMain HospitalThird FloorNursing Conference RoomMain HospitalSecond FloorOutpatient Center EntranceMain HospitalFirst FloorPathologyMain HospitalThird FloorPatient AdvocateMain HospitalFirst FloorPatient Care ServicesMain HospitalSecond FloorPatient Pick-Up (State St.)Main HospitalFirst FloorPavilion Conference RoomsMain HospitalSecond FloorPediatricsMain HospitalSixth FloorPlant OperationsMain HospitalBasement FloorPre-Admission TestingMain HospitalFirst FloorPublic SafetyMain HospitalBasement FloorRespiratory CareMain HospitalThird FloorRetail Shop and CafeMain HospitalFirst FloorRonald McDonald RoomMain HospitalFifth FloorSocial ServicesMain HospitalSecond FloorSocial ServicesMain HospitalSecond Floor                                                                                                                                                                                                                                                                                                                                                                                                                                                                                                                                                                                                                                                                                                                                                                                                                                                                                                                                                                                                                                                                                                                                                                                                                                                                                                                                                            | ·                                  |                                       | Fourth Floor   |
| Outpatient Center EntranceMain HospitalFirst FloorPathologyMain HospitalThird FloorPatient AdvocateMain HospitalFirst FloorPatient Care ServicesMain HospitalSecond FloorPatient Pick-Up (State St.)Main HospitalFirst FloorPavilion Conference RoomsMain HospitalSecond FloorPediatricsMain HospitalSixth FloorPlant OperationsMain HospitalBasement FloorPre-Admission TestingMain HospitalFirst FloorPublic SafetyMain HospitalBasement FloorRespiratory CareMain HospitalFirst FloorRetail Shop and CafeMain HospitalFirst FloorRonald McDonald RoomMain HospitalFifth FloorSocial ServicesMain HospitalSecond FloorSocial ServicesMain HospitalSecond Floor                                                                                                                                                                                                                                                                                                                                                                                                                                                                                                                                                                                                                                                                                                                                                                                                                                                                                                                                                                                                                                                                                                                                                                                                                                                                                                                                                                                                                                                               |                                    |                                       | Third Floor    |
| Outpatient Center EntranceMain HospitalFirst FloorPathologyMain HospitalThird FloorPatient AdvocateMain HospitalFirst FloorPatient Care ServicesMain HospitalSecond FloorPatient Pick-Up (State St.)Main HospitalFirst FloorPavilion Conference RoomsMain HospitalSecond FloorPediatricsMain HospitalSixth FloorPlant OperationsMain HospitalBasement FloorPre-Admission TestingMain HospitalFirst FloorPublic SafetyMain HospitalBasement FloorRespiratory CareMain HospitalFirst FloorRetail Shop and CafeMain HospitalFirst FloorRonald McDonald RoomMain HospitalFifth FloorSocial ServicesMain HospitalSecond FloorSocial ServicesMain HospitalSecond Floor                                                                                                                                                                                                                                                                                                                                                                                                                                                                                                                                                                                                                                                                                                                                                                                                                                                                                                                                                                                                                                                                                                                                                                                                                                                                                                                                                                                                                                                               | Nursing Conference Room            | Main Hospital                         | Second Floor   |
| PathologyMain HospitalThird FloorPatient AdvocateMain HospitalFirst FloorPatient Care ServicesMain HospitalSecond FloorPatient Pick-Up (State St.)Main HospitalFirst FloorPavilion Conference RoomsMain HospitalSecond FloorPediatricsMain HospitalSixth FloorPlant OperationsMain HospitalBasement FloorPre-Admission TestingMain HospitalFirst FloorPublic SafetyMain HospitalBasement FloorRespiratory CareMain HospitalThird FloorRetail Shop and CafeMain HospitalFirst FloorRonald McDonald RoomMain HospitalFifth FloorSocial ServicesMain HospitalSecond FloorSocial ServicesMain HospitalSecond Floor                                                                                                                                                                                                                                                                                                                                                                                                                                                                                                                                                                                                                                                                                                                                                                                                                                                                                                                                                                                                                                                                                                                                                                                                                                                                                                                                                                                                                                                                                                                 | Outpatient Center Entrance         | Main Hospital                         | First Floor    |
| Patient Advocate Patient Care Services Main Hospital Patient Care Services Main Hospital Patient Pick-Up (State St.) Patient Pick-Up (State St.) Main Hospital Pavilion Conference Rooms Pediatrics Main Hospital Pasement Floor Patient Pick-Up (State St.) Main Hospital Pavilion Conference Rooms Main Hospital Pediatrics Main Hospital Pasement Floor Patient Operations Main Hospital Pasement Floor Main Hospital Pasement Floor Public Safety Main Hospital Pasement Floor Respiratory Care Main Hospital Pirst Floor Retail Shop and Cafe Main Hospital Pirst Floor Ronald McDonald Room Main Hospital Pifth Floor Social Services Main Hospital Second Floor Social Services Main Hospital Second Floor                                                                                                                                                                                                                                                                                                                                                                                                                                                                                                                                                                                                                                                                                                                                                                                                                                                                                                                                                                                                                                                                                                                                                                                                                                                                                                                                                                                                              | ·                                  | Main Hospital                         | Third Floor    |
| Patient Pick-Up (State St.)  Pavilion Conference Rooms  Main Hospital  Second Floor  Pediatrics  Main Hospital  Sixth Floor  Plant Operations  Pre-Admission Testing  Main Hospital  First Floor  Main Hospital  Basement Floor  Public Safety  Main Hospital  Basement Floor  Public Safety  Main Hospital  Basement Floor  Main Hospital  Basement Floor  Main Hospital  First Floor  Retail Shop and Cafe  Main Hospital  First Floor  Ronald McDonald Room  Main Hospital  Fifth Floor  Social Services  Main Hospital  Second Floor  Main Hospital  Second Floor                                                                                                                                                                                                                                                                                                                                                                                                                                                                                                                                                                                                                                                                                                                                                                                                                                                                                                                                                                                                                                                                                                                                                                                                                                                                                                                                                                                                                                                                                                                                                          | Patient Advocate                   |                                       | First Floor    |
| Pavilion Conference RoomsMain HospitalSecond FloorPediatricsMain HospitalSixth FloorPlant OperationsMain HospitalBasement FloorPre-Admission TestingMain HospitalFirst FloorPublic SafetyMain HospitalBasement FloorRespiratory CareMain HospitalThird FloorRetail Shop and CafeMain HospitalFirst FloorRonald McDonald RoomMain HospitalFifth FloorSocial ServicesMain HospitalSecond FloorSocial ServicesMain HospitalSecond Floor                                                                                                                                                                                                                                                                                                                                                                                                                                                                                                                                                                                                                                                                                                                                                                                                                                                                                                                                                                                                                                                                                                                                                                                                                                                                                                                                                                                                                                                                                                                                                                                                                                                                                           | Patient Care Services              | Main Hospital                         | Second Floor   |
| PediatricsMain HospitalSixth FloorPlant OperationsMain HospitalBasement FloorPre-Admission TestingMain HospitalFirst FloorPublic SafetyMain HospitalBasement FloorRespiratory CareMain HospitalThird FloorRetail Shop and CafeMain HospitalFirst FloorRonald McDonald RoomMain HospitalFifth FloorSocial ServicesMain HospitalSecond FloorSocial ServicesMain HospitalSecond Floor                                                                                                                                                                                                                                                                                                                                                                                                                                                                                                                                                                                                                                                                                                                                                                                                                                                                                                                                                                                                                                                                                                                                                                                                                                                                                                                                                                                                                                                                                                                                                                                                                                                                                                                                             | Patient Pick-Up (State St.)        | Main Hospital                         | First Floor    |
| Plant Operations  Pre-Admission Testing  Public Safety  Respiratory Care  Retail Shop and Cafe  Ronald McDonald Room  Social Services  Main Hospital  Main Hospital  Main Hospital  Main Hospital  Third Floor  Main Hospital  First Floor  Main Hospital  First Floor  Main Hospital  Fifth Floor  Second Floor  Main Hospital  Second Floor  Second Floor                                                                                                                                                                                                                                                                                                                                                                                                                                                                                                                                                                                                                                                                                                                                                                                                                                                                                                                                                                                                                                                                                                                                                                                                                                                                                                                                                                                                                                                                                                                                                                                                                                                                                                                                                                    | Pavilion Conference Rooms          | Main Hospital                         | Second Floor   |
| Pre-Admission TestingMain HospitalFirst FloorPublic SafetyMain HospitalBasement FloorRespiratory CareMain HospitalThird FloorRetail Shop and CafeMain HospitalFirst FloorRonald McDonald RoomMain HospitalFifth FloorSocial ServicesMain HospitalSecond FloorSocial ServicesMain HospitalSecond Floor                                                                                                                                                                                                                                                                                                                                                                                                                                                                                                                                                                                                                                                                                                                                                                                                                                                                                                                                                                                                                                                                                                                                                                                                                                                                                                                                                                                                                                                                                                                                                                                                                                                                                                                                                                                                                          | Pediatrics                         | Main Hospital                         | Sixth Floor    |
| Public SafetyMain HospitalBasement FloorRespiratory CareMain HospitalThird FloorRetail Shop and CafeMain HospitalFirst FloorRonald McDonald RoomMain HospitalFifth FloorSocial ServicesMain HospitalSecond FloorSocial ServicesMain HospitalSecond Floor                                                                                                                                                                                                                                                                                                                                                                                                                                                                                                                                                                                                                                                                                                                                                                                                                                                                                                                                                                                                                                                                                                                                                                                                                                                                                                                                                                                                                                                                                                                                                                                                                                                                                                                                                                                                                                                                       | Plant Operations                   | Main Hospital                         | Basement Floor |
| Respiratory CareMain HospitalThird FloorRetail Shop and CafeMain HospitalFirst FloorRonald McDonald RoomMain HospitalFifth FloorSocial ServicesMain HospitalSecond FloorSocial ServicesMain HospitalSecond Floor                                                                                                                                                                                                                                                                                                                                                                                                                                                                                                                                                                                                                                                                                                                                                                                                                                                                                                                                                                                                                                                                                                                                                                                                                                                                                                                                                                                                                                                                                                                                                                                                                                                                                                                                                                                                                                                                                                               | Pre-Admission Testing              | Main Hospital                         | First Floor    |
| Respiratory CareMain HospitalThird FloorRetail Shop and CafeMain HospitalFirst FloorRonald McDonald RoomMain HospitalFifth FloorSocial ServicesMain HospitalSecond FloorSocial ServicesMain HospitalSecond Floor                                                                                                                                                                                                                                                                                                                                                                                                                                                                                                                                                                                                                                                                                                                                                                                                                                                                                                                                                                                                                                                                                                                                                                                                                                                                                                                                                                                                                                                                                                                                                                                                                                                                                                                                                                                                                                                                                                               | Public Safety                      |                                       | Basement Floor |
| Ronald McDonald RoomMain HospitalFifth FloorSocial ServicesMain HospitalSecond FloorSocial ServicesMain HospitalSecond Floor                                                                                                                                                                                                                                                                                                                                                                                                                                                                                                                                                                                                                                                                                                                                                                                                                                                                                                                                                                                                                                                                                                                                                                                                                                                                                                                                                                                                                                                                                                                                                                                                                                                                                                                                                                                                                                                                                                                                                                                                   | Respiratory Care                   | Main Hospital                         | Third Floor    |
| Social Services Main Hospital Second Floor Social Services Main Hospital Second Floor                                                                                                                                                                                                                                                                                                                                                                                                                                                                                                                                                                                                                                                                                                                                                                                                                                                                                                                                                                                                                                                                                                                                                                                                                                                                                                                                                                                                                                                                                                                                                                                                                                                                                                                                                                                                                                                                                                                                                                                                                                          | Retail Shop and Cafe               | Main Hospital                         | First Floor    |
| Social Services Main Hospital Second Floor                                                                                                                                                                                                                                                                                                                                                                                                                                                                                                                                                                                                                                                                                                                                                                                                                                                                                                                                                                                                                                                                                                                                                                                                                                                                                                                                                                                                                                                                                                                                                                                                                                                                                                                                                                                                                                                                                                                                                                                                                                                                                     | ·                                  | Main Hospital                         | Fifth Floor    |
| ·                                                                                                                                                                                                                                                                                                                                                                                                                                                                                                                                                                                                                                                                                                                                                                                                                                                                                                                                                                                                                                                                                                                                                                                                                                                                                                                                                                                                                                                                                                                                                                                                                                                                                                                                                                                                                                                                                                                                                                                                                                                                                                                              | Social Services                    | Main Hospital                         | Second Floor   |
| ·                                                                                                                                                                                                                                                                                                                                                                                                                                                                                                                                                                                                                                                                                                                                                                                                                                                                                                                                                                                                                                                                                                                                                                                                                                                                                                                                                                                                                                                                                                                                                                                                                                                                                                                                                                                                                                                                                                                                                                                                                                                                                                                              | Social Services                    | Main Hospital                         | Second Floor   |
| -                                                                                                                                                                                                                                                                                                                                                                                                                                                                                                                                                                                                                                                                                                                                                                                                                                                                                                                                                                                                                                                                                                                                                                                                                                                                                                                                                                                                                                                                                                                                                                                                                                                                                                                                                                                                                                                                                                                                                                                                                                                                                                                              | Surgical Registration and Waiting  | Main Hospital                         | First Floor    |