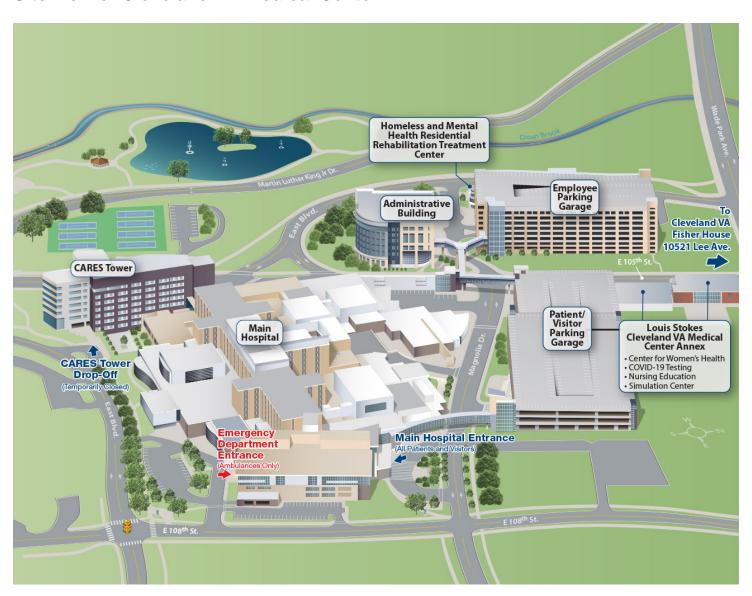

## **Site view of Cleveland VA Medical Center**

| Department                                              | Building      | Floor                                                   |
|---------------------------------------------------------|---------------|---------------------------------------------------------|
| Acute Inpatient Psychiatric Unit                        | Main Hospital | Sixth Floor                                             |
| Agent Cashier                                           | Main Hospital | First Floor                                             |
| Amputee Clinic                                          | Main Hospital | First Floor                                             |
| APT Center                                              | Main Hospital | Basement                                                |
| APT Laboratories                                        | Main Hospital | Basement                                                |
| Aquatic Therapy                                         | Main Hospital | Basement                                                |
| Audiology Clinic                                        | Main Hospital | Fourth Floor                                            |
| Balcony                                                 | Main Hospital | First Floor                                             |
| Blind Rehabilitation Center                             | Main Hospital | CARES Tower–A<br>Level                                  |
| Blood Draw/Lab                                          | Main Hospital | First Floor                                             |
| Business Center                                         | Main Hospital | First Floor                                             |
| Cafeteria                                               | Main Hospital | First Floor                                             |
| Cardiac Cath/EP                                         | Main Hospital | Second Floor                                            |
| CARES Tower 2 - Community Living Center Coral Cove      | Main Hospital | Second Floor                                            |
| CARES Tower 2 - Community Living Center Coral Cove      | Main Hospital | Second Floor                                            |
| CARES Tower 3 - Community Living Center Waterside Way   | Main Hospital | Third Floor                                             |
| CARES Tower 4 - Community Living Center Emerald Woods   | Main Hospital | Fourth Floor                                            |
| CARES Tower 5 - Community Living Center Soaring Heights | Main Hospital | Fifth Floor                                             |
| Center for Women's Health                               | Main Hospital | Louis Stokes<br>Cleveland VA<br>Medical Center<br>Annex |
| Center for Women's Health Entrance                      | Main Hospital | Louis Stokes<br>Cleveland VA<br>Medical Center<br>Annex |
| Chapel                                                  | Main Hospital | First Floor                                             |
| Chaplain Offices                                        | Main Hospital | First Floor                                             |
| Clinical Research Center Check-In                       | Main Hospital | First Floor                                             |
| Credit Union/ATM                                        | Main Hospital | First Floor                                             |
| CWT Program/ROP Clinic                                  | Main Hospital | First Floor                                             |
| Day Hospital Psychology                                 | Main Hospital | Second Floor                                            |
| Dental Clinic                                           | Main Hospital | Fourth Floor                                            |
| Director's Conference Room                              | Main Hospital | First Floor                                             |
| Director's Suite                                        | Main Hospital | First Floor                                             |
| ECG                                                     | Main Hospital | Basement                                                |
| EEG Lab                                                 | Main Hospital | First Floor                                             |
| EKG                                                     | Main Hospital | Basement                                                |
| Emergency Department Entrance                           | Main Hospital | First Floor                                             |
| Endoscopy Check-In                                      | Main Hospital | Second Floor                                            |
| EP Proc Even                                            | Main Hospital | Basement                                                |
| EP Proc Halter                                          | Main Hospital | Basement                                                |