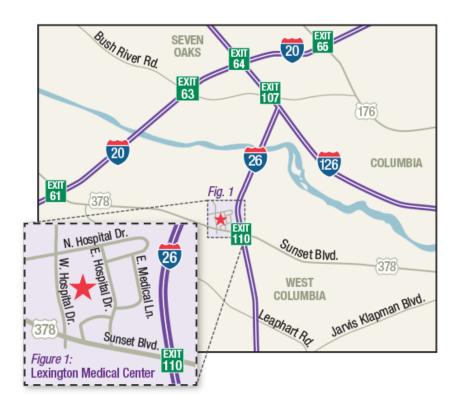

## **Vicinity view of LMC Interactive Map**

| Department                                      | Building      | Floor |
|-------------------------------------------------|---------------|-------|
| Administration                                  | Main Entrance | 1st   |
| Cardiac Cath Lab                                | Main Entrance | 1st   |
| Cardiovascular & Pulmonary Rehabilitation Lobby | Main Entrance | G     |
| Cardiovascular/Respiratory                      | Main Entrance | G     |
| Cashier/Financial Counseling                    | Main Entrance | G     |
| Cath Lab                                        | Main Entrance | 1st   |
| Central Entrance                                | Main Entrance | G     |
| Chapel                                          | Main Entrance | G     |
| Chaplain                                        | Main Entrance | 1st   |
| Classroom 1                                     | Main Entrance | LL    |
| Classroom 2                                     | Main Entrance | LL    |
| Classroom 3                                     | Main Entrance | LL    |
| Classroom 4                                     | Main Entrance | LL    |
| Classroom 5                                     | Main Entrance | LL    |
| Classroom 6                                     | Main Entrance | LL    |
| Classroom 7a                                    | Main Entrance | LL    |
| Classroom 7b                                    | Main Entrance | LL    |
| Clinical Nutrition Services                     | Main Entrance | G     |
| CT Scan                                         | Main Entrance | 1st   |
| Emergency Room Entrance                         | Main Entrance | 1st   |
| Endoscopy/Cystoscopy                            | Main Entrance | 1st   |
| Gift Shop                                       | Main Entrance | 1st   |
| Guest Services                                  | Main Entrance | G     |
| Human Resources                                 | Main Entrance | 1st   |
| Infusion Center                                 | Main Entrance | G     |
| Interview & Assessment                          | Main Entrance | G     |
| Labor & Delivery                                | Main Entrance | 1st   |
| Main Entrance                                   | Main Entrance | G     |
| Medical Records                                 | Main Entrance | G     |
| North Tower                                     | Main Entrance | LL    |
| Nuclear Medicine                                | Main Entrance | 1st   |
| Outpatient Laboratory                           | Main Entrance | G     |
| Radiation Medicine                              | Main Entrance | G     |
| Radiology                                       | Main Entrance | 1st   |
| South Tower Entrance                            | Main Entrance | 1st   |
| Special Care Nursery                            | Main Entrance | 1st   |
| Sunset Cafe                                     | Main Entrance | G     |
| Surgical Reception                              | Main Entrance | G     |
| Terrace Cafe                                    | Main Entrance | LL    |
| Ultrasound                                      | Main Entrance | 1st   |
| Volunteer Services                              | Main Entrance | G     |