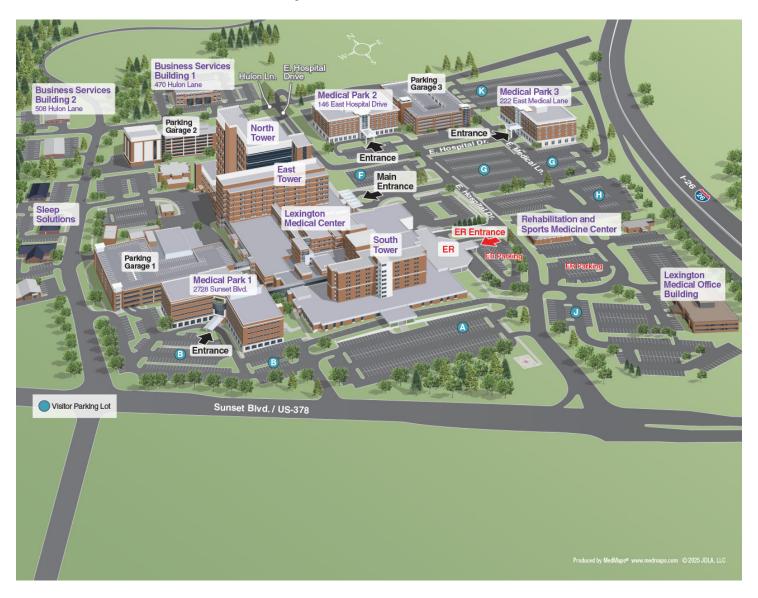

## **Site view of LMC Interactive Map**



## **Vicinity view of LMC Interactive Map**



| Department                                      | Building      | Floor |
|-------------------------------------------------|---------------|-------|
| Administration                                  | Main Entrance | 1st   |
| Cardiac Cath Lab                                | Main Entrance | 1st   |
| Cardiovascular & Pulmonary Rehabilitation Lobby | Main Entrance | G     |
| Cardiovascular/Respiratory                      | Main Entrance | G     |
| Cashier/Financial Counseling                    | Main Entrance | G     |
| Cath Lab                                        | Main Entrance | 1st   |
| Central Entrance                                | Main Entrance | G     |
| Chapel                                          | Main Entrance |