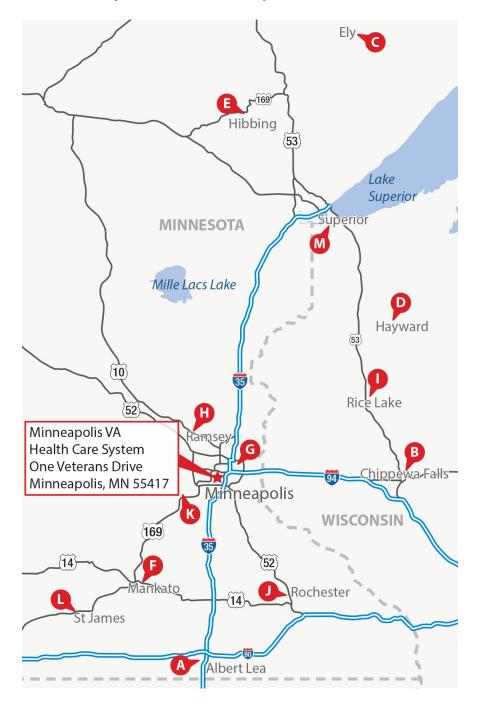

## Pdf Vicinity view of Minneapolis VA Medical Center

| Department                                     | Building      | Floor        |
|------------------------------------------------|---------------|--------------|
| 1K Ward (Under Construction)                   | Main Hospital | First Floor  |
| 1L Inpatient Unit                              | Main Hospital | First Floor  |
| 2K Ward                                        | Main Hospital | Second Floor |
| 2L Ward                                        | Main Hospital | Second Floor |
| 3K Ward                                        | Main Hospital | Third Floor  |
| 3L Ward                                        | Main Hospital | Third Floor  |
| 4C Primary Care Blood Draw/Occupational Health | Main Hospital | Fourth Floor |
| 4D Primary Care Clinic                         | Main Hospital | Fourth Floor |
| 4E Primary Clinic                              | Main Hospital | Fourth Floor |
| 4F Primary Care Clinic                         | Main Hospital | Fourth Floor |
| Addiction Recovery Services                    | Main Hospital | First Floor  |
| Admissions                                     | Main Hospital | First Floor  |
| Audiology                                      | Main Hospital | Second Floor |
| Auditorium                                     | Main Hospital | First Floor  |
| Beneficiary Travel                             | Main Hospital | First Floor  |
| Benefits Claims                                | Main Hospital | First Floor  |
| Blood Bank                                     | Main Hospital | Basement     |
| Blood Draw Clinic                              | Main Hospital | Basement     |
| Brain Sciences Center                          | Main Hospital | Fourth Floor |
| Cafeteria                                      | Main Hospital | First Floor  |
| Cardiology Check-In                            | Main Hospital | Third Floor  |
| Cardiothoracic Clinic                          | Main Hospital | Second Floor |
| Cashier                                        | Main Hospital | First Floor  |
| Center for Development & Civic Engagement      | Main Hospital | Fourth Floor |
| Center for Integrative Health and Healing      | Main Hospital | Third Floor  |
| Chapel                                         | Main Hospital | First Floor  |
| Chaplains                                      | Main Hospital | First Floor  |
| Community Care, Physical Therapy               | Main Hospital | First Floor  |
| CT Scan                                        | Main Hospital | First Floor  |
| DAV Transportation Network                     | Main Hospital | First Floor  |
| Decedent Affairs                               | Main Hospital | First Floor  |
| Dental                                         | Main Hospital | Second Floor |
| Dermatology Clinic                             | Main Hospital | Second Floor |
| Dialysis Center                                | Main Hospital | Third Floor  |
| Echocardiogram Check-In                        | Main Hospital | Third Floor  |
| EKG/Pulmonary Lab                              | Main Hospital | Third Floor  |
| Eligibility                                    | Main Hospital | First Floor  |
| Emergency Department Check-In                  | Main Hospital | First Floor  |
| Emergency Department Entrance                  | Main Hospital | First Floor  |
| ENT Clinic                                     | Main Hospital | Second Floor |
| Evening Blood Draw and Specimen Receiving      | Main Hospital | Basement     |
| Eye Clinic                                     | Main Hospital | Second Floor |
| Eyeglass Shop                                  | Main Hospital | Second Floor |
| Flag Atrium                                    | Main Hospital | First Floor  |
| Gastroenterology Clinic, Hem/Onc Clinic        | Main Hospital | Third Floor  |