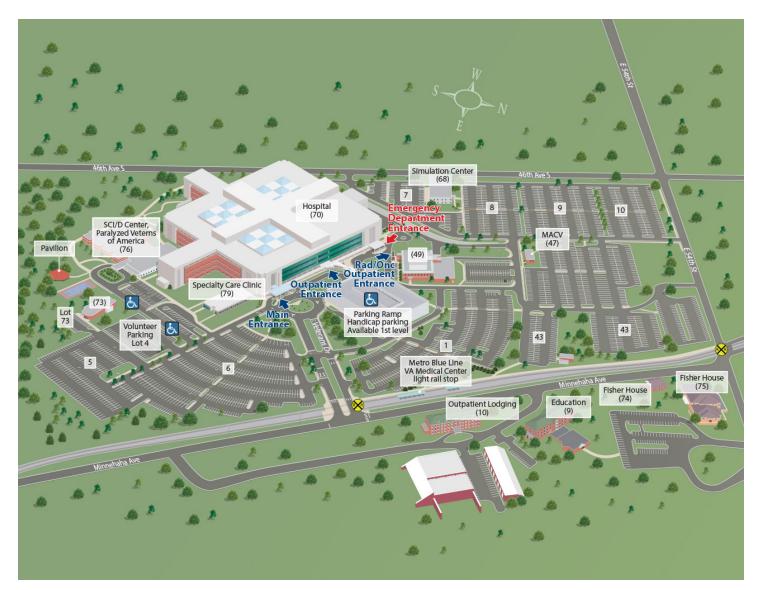

## Site view of Minneapolis VA Medical Center



## Pdf Vicinity view of Minneapolis VA Medical Center



| Department                                     | Building      | Floor        |
|------------------------------------------------|---------------|--------------|
| 1K Ward (Under Construction)                   | Main Hospital | First Floor  |
| 1L Inpatient Unit                              | Main Hospital | First Floor  |
| 2K Ward                                        | Main Hospital | Second Floor |
| 2L Ward                                        | Main Hospital | Second Floor |
| 3K Ward                                        | Main Hospital | Third Floor  |
| 3L Ward                                        | Main Hospital | Third Floor  |
| 4C Primary Care Blood Draw/Occupational Health | Main Hospital | Fourth Floor |
| 4