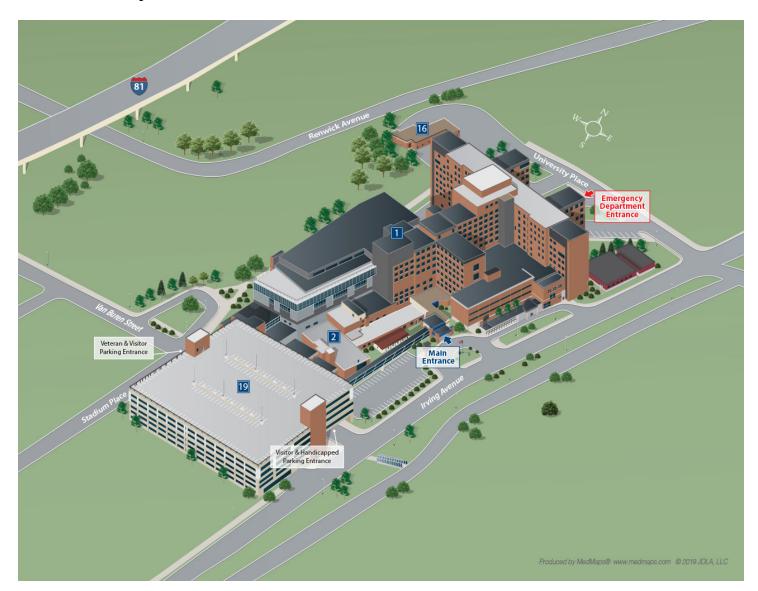

## Site view of Syracuse VA



## Vicinity view of Syracuse VA



| Department                                               | Building      | Floor         |
|----------------------------------------------------------|---------------|---------------|
| 6A Medical ICU                                           | Main Building | Sixth Floor   |
| 6B Medical/Surgical                                      | Main Building | Sixth Floor   |
| 6C Medical/Surgical                                      | Main Building | Sixth Floor   |
| 7B Telemetry                                             | Main Building | Seventh Floor |
| 7C Inpatient Mental Health                               | Main Building | Seventh Floor |
| 8th Floor Community Living Center                        | Main Building | Eighth Floor  |
| Agent Cashier