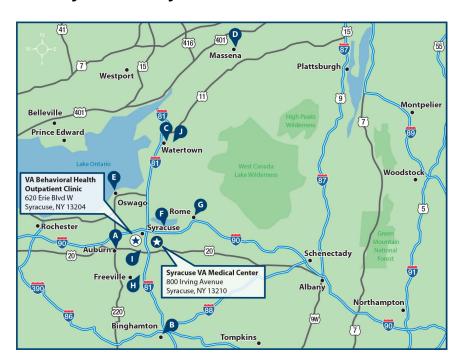

## Vicinity view of Syracuse VA

| Department                                               | Building      | Floor         |
|----------------------------------------------------------|---------------|---------------|
| 6A Medical ICU                                           | Main Building | Sixth Floor   |
| 6B Medical/Surgical                                      | Main Building | Sixth Floor   |
| 6C Medical/Surgical                                      | Main Building | Sixth Floor   |
| 7B Telemetry                                             | Main Building | Seventh Floor |
| 7C Inpatient Mental Health                               | Main Building | Seventh Floor |
| 8th Floor Community Living Center                        | Main Building | Eighth Floor  |
| Agent Cashier                                            | Main Building | First Floor   |
| All Faiths Chapel                                        | Main Building | First Floor   |
| Anti Coagulation Center                                  | Main Building | First Floor   |
| Audiology                                                | Main Building | Ground Floor  |
| Auditorium                                               | Main Building | Ground Floor  |
| Blood Drawing                                            | Main Building | First Floor   |
| Cardiology                                               | Main Building | Ground Floor  |
| Chiropractor                                             | Main Building | Fifth Floor   |
| Compensation & Pension                                   | Main Building | Ground Floor  |
| CPAP Check-In                                            | Main Building | Fourth Floor  |
| CT Scan                                                  | Main Building | Third Floor   |
| DAV                                                      | Main Building | First Floor   |
| DAV Drop Off                                             | Main Building | First Floor   |
| Dialysis Check-In                                        | Main Building | First Floor   |
| Emergency Department Check-In                            | Main Building | Ground Floor  |
| Emergency Department Entrance                            | Main Building | Ground Floor  |
| EMG Check-In                                             | Main Building | First Floor   |
| Eye Clinic Check-In                                      | Main Building | Second Floor  |
| Gastroenterology/Endoscopy                               | Main Building | Ground Floor  |
| Hematology Check-In                                      | Main Building | First Floor   |
| Home Oxygen Check-In                                     | Main Building | Fourth Floor  |
| Human Resources                                          | Main Building | Second Floor  |
| Infusion Urodynamics Check-In                            | Main Building | First Floor   |
| Inpatient Occupational & Physical Therapy                | Main Building | Fifth Floor   |
| Lactation Room                                           | Main Building | Ninth Floor   |
| Lost & Found                                             | Main Building | Ground Floor  |
| Low Vision                                               | Main Building | Second Floor  |
| Main Entrance                                            | Main Building | First Floor   |
| MAT Hub                                                  | Main Building | Ground Floor  |
| Medical Records/Health Benefits Center                   | Main Building | First Floor   |
| Move! Gym/Move! Weight Management Program (Ground Floor) | Main Building | Ground Floor  |
| Move! Weight Management Program Meeting (Fourth Floor)   | Main Building | Fourth Floor  |
| MRI Clinic                                               | Main Building | Second Floor  |
| MVP                                                      | Main Building | First Floor   |
| My HealtheVet                                            | Main Building | First Floor   |
| Neurology/Cysto Check-In                                 | Main Building | Fourth Floor  |
| Nuclear Medicine                                         | Main Building | Third Floor   |
| Occupational & Physical Therapy                          | Main Building | Fifth Floor   |