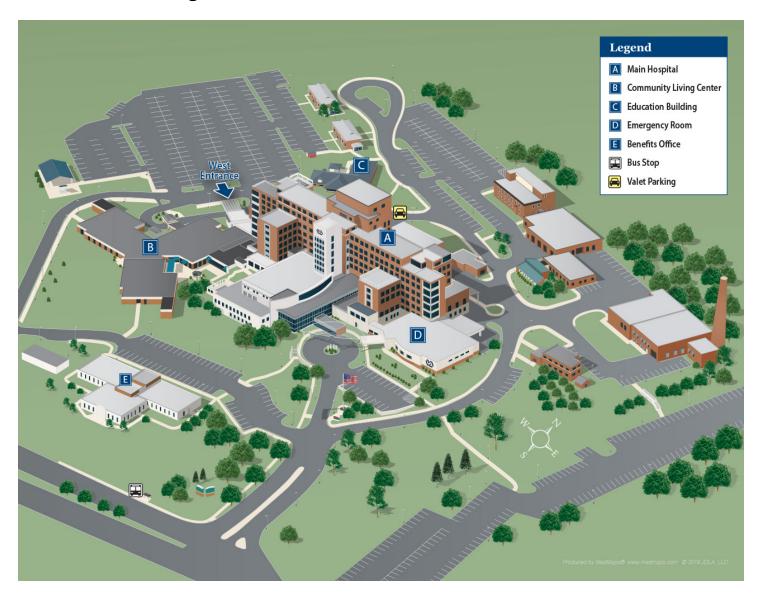

## Site view of Wilmington VA Medical Center



## **Vicinity view of Wilmington VA Medical Center**



| Department                             | Building      | Floor         |
|----------------------------------------|---------------|---------------|
| Agent Cashier                          | Main Hospital | First Floor   |
| Auditorium                             | Main Hospital | Ground Floor  |
| Behavioral Health Check-In             | Main Hospital | Third Floor   |
| Behavioral Health/Psychiatry           | Main Hospital | First Floor   |
| Bravo Check-In                         | Main Hospital | First Floor   |
| Cafeteria                              | Main Hospital | Second Floor  |
| Chapel                                 | Main Hospital | Ground Floor  |
| Charlie Check-In                       | Main Hospital | First Fl