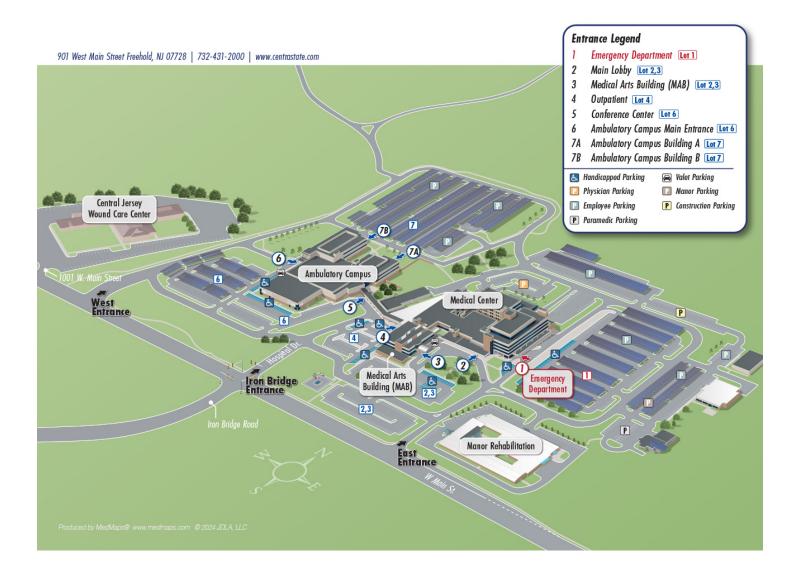

## **Site view of CentraState**

| Department                                  | Building                      | Floor                      |
|---------------------------------------------|-------------------------------|----------------------------|
| Conference Center (Jack Aaronson)           | CentraState Medical Center    | Ground Level               |
| Conference Center Entrance                  | CentraState Medical Center    | Ground Level               |
| Critical Care Unit Rooms 1-16               | CentraState Medical Center    | Fifth Level                |
| Dermatology Clinic (Suite 201)              | CentraState Medical Center    | Ambulatory Second Level    |
| Diabetes Center (Suite 102)                 | CentraState Medical Center    | Ground Level               |
| Dialysis Clinic (Suite 202)                 | CentraState Medical Center    | Ambulatory<br>Second Level |
| Emergency Department Check-In               | CentraState Medical Center    | First Level                |
| Employee Health (Suite 307)                 | CentraState<br>Medical Center | Ambulatory Third Level     |
| Endocrinology at CentraState (Suite 305)    | CentraState<br>Medical Center | Ambulatory Third Level     |
| Endoscopy Suite                             | CentraState<br>Medical Center | First Level                |
| Entrance #1 Emergency Department            | CentraState<br>Medical Center | First Level                |
| Entrance #2 Main Lobby                      | CentraState<br>Medical Center | First Level                |
| Entrance #3 MAB                             | CentraState<br>Medical Center | MAB First                  |
| Entrance #4 Outpatient                      | CentraState<br>Medical Center | Ground Level               |
| Entrance #6 Ambulatory Campus Main Entrance | CentraState<br>Medical Center | Ground Level               |
| Entrance #7A Building A Ambulatory Campus   | CentraState<br>Medical Center | Ground Level               |
| Entrance #7B Building B Ambulatory Campus   | CentraState Medical Center    | Ground Level               |
| Epilepsy and Neurology Group (Suite 260)    | CentraState Medical Center    | Ambulatory Second Level    |
| Family Practice of CentraState (Suite 305)  | CentraState<br>Medical Center | Ambulatory Third Level     |
| Fitness Center                              | CentraState<br>Medical Center | Ground Level               |
| Health Awareness Center (Suite 102)         | CentraState<br>Medical Center | Ground Level               |
| Heart Specialist (Suite 205)                | CentraState<br>Medical Center | Ambulatory<br>Second Level |
| I.D. Care (Suite 363)                       | CentraState<br>Medical Center | Ambulatory Third Level     |