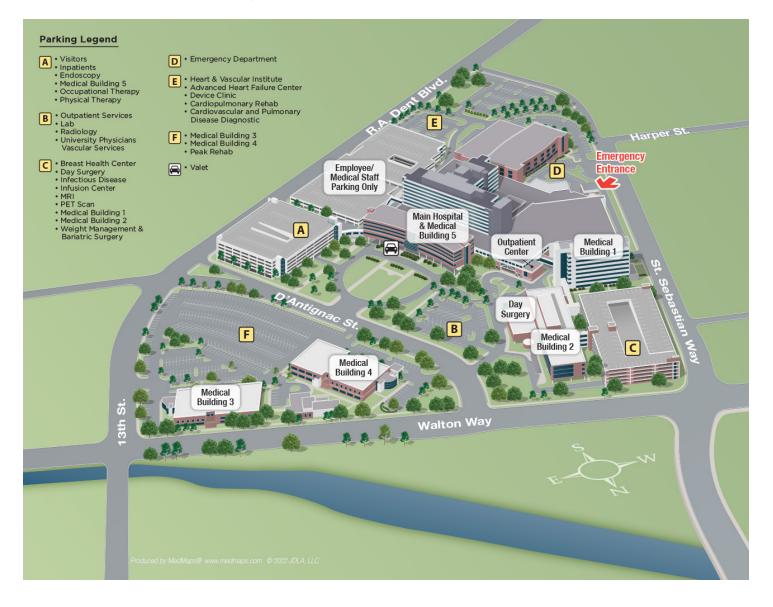

## Site view of Piedmont Augusta



## Vicinity view of Piedmont Augusta



| Department                                       | Building      | Floor        |
|--------------------------------------------------|---------------|--------------|
| Emergency Department Entrance                    | Main Hospital | Second Floor |
| Admission Center                                 | Main Hospital | First Floor  |
| Advanced Heart Failure Center                    | Main Hospital | First Floor  |
| Cafeteria                                        | Main Hospital | First Floor  |
| Cardiopulmonary Rehab                            | Main Hospital | First Floor  |
| Cardiovascular and Pulmonary Disease Diagnostics | Main Hospital | First Floor  |
| Cardiovascular Care Center                       | Main Hospital | Second Floor |
|