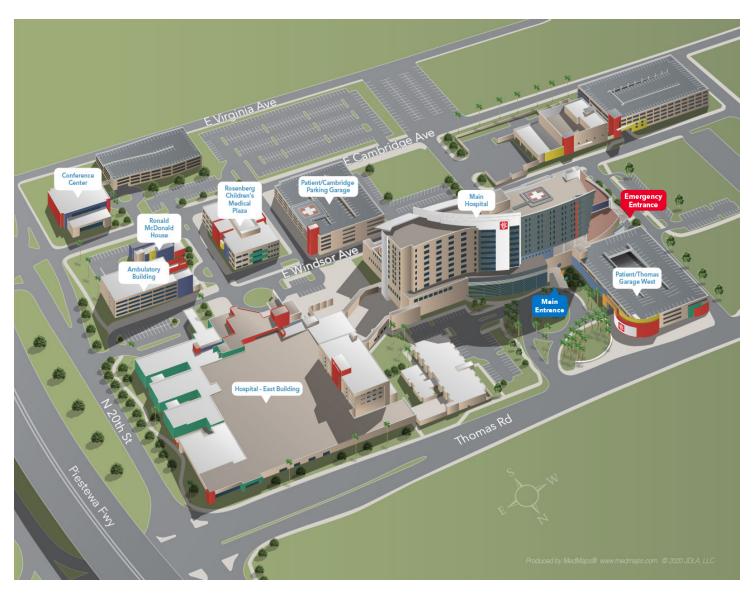

## Site view of Phoenix Children's Hospital

| Department                                            | Building      | Floor                        |
|-------------------------------------------------------|---------------|------------------------------|
| 1 Darn Cool School                                    | Main Hospital | First Floor East<br>Building |
| A Clinic Pulmonology                                  | Main Hospital | Second Floor                 |
| Admitting                                             | Main Hospital | First Floor Main<br>Hospital |
| Aerodigestive Surgery Center                          | Main Hospital | First Floor East<br>Building |
| Apheresis Clinic                                      | Main Hospital | First Floor East<br>Building |
| ATM                                                   | Main Hospital | First Floor Main<br>Hospital |
| B Clinic Orthopaedic & Plastic Surgery                | Main Hospital | Second Floor                 |
| Blood Draw Station                                    | Main Hospital | Second Floor                 |
| C Clinic Gastroenterology                             | Main Hospital | Second Floor                 |
| Cafe                                                  | Main Hospital | First Floor Main<br>Hospital |
| Cafeteria                                             | Main Hospital | First Floor Main<br>Hospital |
| Center for Cancer and Blood Disorders                 | Main Hospital | Second Floor                 |
| Center for Cancer and Blood Disorders Rooms 7101-7124 | Main Hospital | Seventh Floor                |
| Center for Cancer and Blood Disorders Rooms 7125-7146 | Main Hospital | Seventh Floor                |
| Chapel                                                | Main Hospital | First Floor East<br>Building |
| CVICU Rooms 5125-5148                                 | Main Hospital | Fifth Floor                  |
| D Clinic General Surgery                              | Main Hospital | Second Floor                 |
| E Clinic Allergy                                      | Main Hospital | Second Floor                 |
| East Building Entrance                                | Main Hospital | First Floor East<br>Building |
| Emergency Department Check-In                         | Main Hospital | First Floor Main<br>Hospital |
| Emergency Entrance                                    | Main Hospital | First Floor Main<br>Hospital |
| Epilepsy Rooms 8125-8148                              | Main Hospital | Eighth Floor                 |
| F Clinic Dermatology & Gynecology                     | Main Hospital | Second Floor                 |
| Family Quiet Area - Sixth Floor                       | Main Hospital | Sixth Floor                  |
| Family Sun Room - Seventh Floor                       | Main Hospital | Seventh Floor                |
| Fifth Floor East Building Nurse Station               | Main Hospital | Fifth Floor East<br>Building |
| Fifth Floor Patient Rooms 5101-5124                   | Main Hospital | Fifth Floor                  |
| Fourth Floor East Building Nurse Station              | Main Hospital | Fourth Floor East Building   |
| Heart Center                                          | Main Hospital | Second Floor                 |
| Imaging                                               | Main Hospital | First Floor Main<br>Hospital |
| Information                                           | Main Hospital | First Floor Main<br>Hospital |