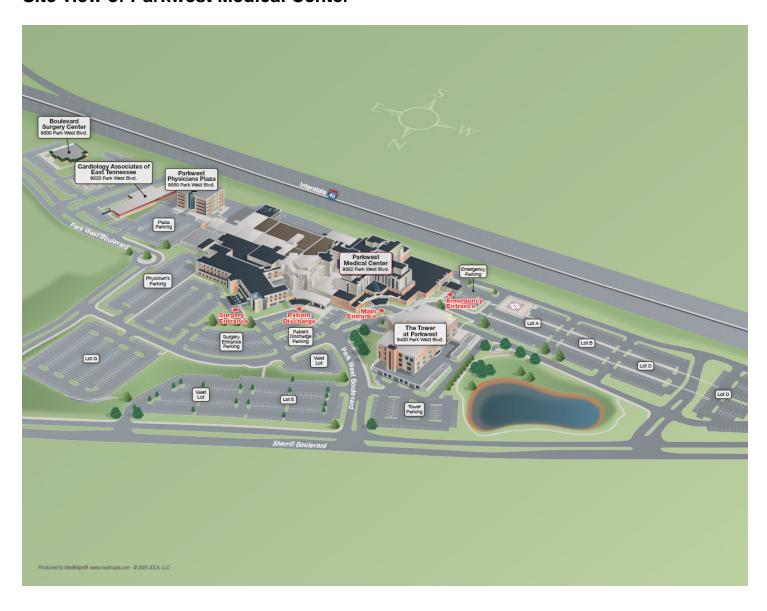

## **Site view of Parkwest Medical Center**

| Department                                                 | Building      | Floor        |
|------------------------------------------------------------|---------------|--------------|
| Computer Classroom                                         | Main Hospital | First Floor  |
| Chapel                                                     | Main Hospital | Second Floor |
| Childbirth Center Patient Rooms 210-235 (Riverstone Tower) | Main Hospital | Second Floor |
| Classroom                                                  | Main Hospital | First Floor  |
| Critical Care Patient Rooms 212-222 (Riverstone Tower)     | Main Hospital | Second Floor |
| Critical Care Waiting                                      | Main Hospital | Second Floor |
| Crux Coffee Shop                                           | Main Hospital | First Floor  |
| Emergency Department Check-In                              | Main Hospital | Lower Floor  |
| Emergency Entrance                                         | Main Hospital | Lower Floor  |
| GI & Cath Lab Waiting                                      | Main Hospital | First Floor  |
| Gift Shop                                                  | Main Hospital | First Floor  |
| Grubb Room                                                 | Main Hospital | Lower Floor  |
| Hospital Cafeteria Boulevard Bistro                        | Main Hospital | Lower Floor  |
| Human Resources                                            | Main Hospital | First Floor  |
| Java Spice Coffee                                          | Main Hospital | First Floor  |
| Main Entrance                                              | Main Hospital | First Floor  |
| Neurodiagnostics Sleep Disorder Center                     | Main Hospital | First Floor  |
| Ocoee Conference Room                                      | Main Hospital | Second Floor |
| Patient Rooms 1201-1209 (Dogwood Tower)                    | Main Hospital | Second Floor |
| Patient Rooms 1210-1217 (Dogwood Tower)                    | Main Hospital | Second Floor |
| Patient Rooms 1218-1227 (Dogwood Tower)                    | Main Hospital | Second Floor |
| Patient Rooms 1228-1236 (Dogwood Tower)                    | Main Hospital | Second Floor |
| Patient Rooms 1301-1309 (Dogwood Tower)                    | Main Hospital | Third Floor  |
| Patient Rooms 1310-1317 (Dogwood Tower)                    | Main Hospital | Third Floor  |
| Patient Rooms 1318-1327 (Dogwood Tower)                    | Main Hospital | Third Floor  |
| Patient Rooms 1328-1336 (Dogwood Tower)                    | Main Hospital | Third Floor  |
| Patient Rooms 250-276 (Montvue Tower)                      | Main Hospital | Second Floor |
| Patient Rooms 312-323 (Riverstone Tower)                   | Main Hospital | Third Floor  |
| Patient Rooms 324-334 (Riverstone Tower)                   | Main Hospital | Third Floor  |
| Patient Rooms 335-345 (Riverstone Tower)                   | Main Hospital | Third Floor  |
| Patient Rooms 346-362 (Riverstone Tower)                   | Main Hospital | Third Floor  |
| Patient Rooms 363-395 (Montvue Tower)                      | Main Hospital | Third Floor  |
| Patient Rooms 401-411 (Riverstone Tower)                   | Main Hospital | Fourth Floor |
| Patient Rooms 412-423 (Riverstone Tower)                   | Main Hospital | Fourth Floor |
| Patient Rooms 424-434 (Riverstone Tower)                   | Main Hospital | Fourth Floor |
| Patient Rooms 435-482 (Riverstone Tower)                   | Main Hospital | Fourth Floor |
| Patient Rooms 450-482 (Montvue Tower)                      | Main Hospital | Fourth Floor |
| Patient Rooms 501-511 (Riverstone Tower)                   | Main Hospital | Fifth Floor  |
| Patient Rooms 512-523 (Riverstone Tower)                   | Main Hospital | Fifth Floor  |
| Patient Rooms 524-534 (Riverstone Tower)                   | Main Hospital | Fifth Floor  |
| Patient Rooms 535-545 (Riverstone Tower)                   | Main Hospital | Fifth Floor  |
| Pre-Admission Testing                                      | Main Hospital | First Floor  |
| Registration                                               | Main Hospital | First Floor  |
| Senior Behavioral Health                                   | Main Hospital | First Floor  |

| Department       | Building      | Floor       |
|------------------|---------------|-------------|
| Surgery Entrance | Main Hospital | First Floor |