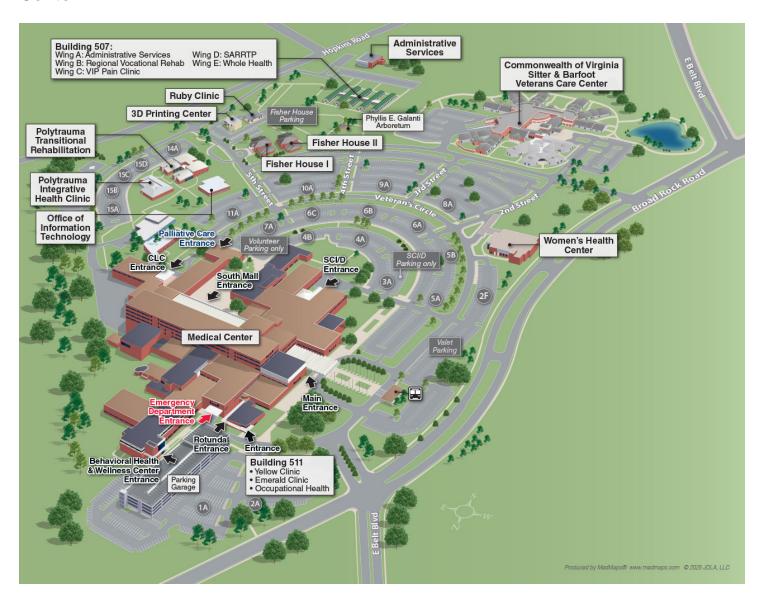

## Site view of Central Virginia VA Health Care System - Richmond VA Medical Center

| Department                            | Building                        | Floor        |
|---------------------------------------|---------------------------------|--------------|
| 4B                                    | Building 500:<br>Medical Center | Fourth Floor |
| 4C                                    | Building 500:<br>Medical Center | Fourth Floor |
| 4D                                    | Building 500:<br>Medical Center | Fourth Floor |
| Administration                        | Building 500:<br>Medical Center | Second Floor |
| Agent Cashier                         | Building 500:<br>Medical Center | First Floor  |
| Audiology                             | Building 500:<br>Medical Center | First Floor  |
| Behavioral Health & Wellness          | Building 500:<br>Medical Center | First Floor  |
| Behavioral Health & Wellness Entrance | Building 500:<br>Medical Center | First Floor  |
| Benefits Office                       | Building 500:<br>Medical Center | First Floor  |
| Blood Lab                             | Building 500:<br>Medical Center | First Floor  |
| Blue Clinic                           | Building 500:<br>Medical Center | First Floor  |
| Bone Mineral Density Clinic           | Building 500:<br>Medical Center | Fifth Floor  |
| Cardio-Pulmonary Labs                 | Building 500:<br>Medical Center | Fourth Floor |
| CCU                                   | Building 500:<br>Medical Center | Fourth Floor |
| Central Registration                  | Building 500:<br>Medical Center | First Floor  |
| Chapel of Hope                        | Building 500:<br>Medical Center | First Floor  |
| CLC Entrance                          | Building 500:<br>Medical Center | First Floor  |
| CLC Family Dining Room                | Building 500:<br>Medical Center | First Floor  |
| Conference Room 2K-113                | Building 500:<br>Medical Center | Second Floor |
| Conference Room 2K-115                | Building 500:<br>Medical Center | Second Floor |
| Conference Room 2L-153                | Building 500:<br>Medical Center | Second Floor |
| Credit Union (1st Advantage)          | Building 500:<br>Medical Center | First Floor  |
| DAV Office                            | Building 500:<br>Medical Center | First Floor  |

| Department                        | Building                        | Floor        |
|-----------------------------------|---------------------------------|--------------|
| Dental Orthopedics                | Building 500:<br>Medical Center | First Floor  |
| Dermatology                       | Building 500:<br>Medical Center | First Floor  |
| Diabetes Clinic                   | Building 500:<br>Medical Center | Fifth Floor  |
| Eagle's Nest CLC Long Term Care   | Building 500:<br>Medical Center | First Floor  |
| Education/Simulation Center       | Building 500:<br>Medical Center | Third Floor  |
| Emerald Clinic                    | Building 500:<br>Medical Center | First Floor  |
| Emerald Clinic Entrance           | Building 500:<br>Medical Center | First Floor  |
| Emergency Department              | Building 500:<br>Medical Center | First Floor  |
| Emergency Department Entrance     | Building 500:<br>Medical Center | First Floor  |
| Eye Clinic                        | Building 500:<br>Medical Center | First Floor  |
| GI Endoscopy                      | Building 500:<br>Medical Center | Fifth Floor  |
| Green Clinic                      | Building 500:<br>Medical Center | First Floor  |
| Health Administration Service     | Building 500:<br>Medical Center | Second Floor |
| Hematology Oncology               | Building 500:<br>Medical Center | Fifth Floor  |
| Hemodialysis                      | Building 500:<br>Medical Center | Second Floor |
| Human Resources                   | Building 500:<br>Medical Center | Second Floor |
| Inpatient Mental Health (1F)      | Building 500:<br>Medical Center | First Floor  |
| Lactation Room                    | Building 500:<br>Medical Center | Second Floor |
| Lipid Clinic                      | Building 500:<br>Medical Center | Fifth Floor  |
| Lost & Found                      | Building 500:<br>Medical Center | First Floor  |
| Main Entrance                     | Building 500:<br>Medical Center | First Floor  |
| Medical Specialties and Blood Lab | Building 500:<br>Medical Center | Fifth Floor  |
| MICU                              | Building 500:<br>Medical Center | Fourth Floor |

| Department                       | Building                        | Floor        |
|----------------------------------|---------------------------------|--------------|
| MOVE! Clinic                     | Building 500:<br>Medical Center | Fifth Floor  |
| Multi-Purpose Room               | Building 500:<br>Medical Center | First Floor  |
| My HealtheVet                    | Building 500:<br>Medical Center | First Floor  |
| Neurology                        | Building 500:<br>Medical Center | Second Floor |
| Nuclear Medicine                 | Building 500:<br>Medical Center | First Floor  |
| Optical Shop                     | Building 500:<br>Medical Center | First Floor  |
| Orange Clinic                    | Building 500:<br>Medical Center | First Floor  |
| Outpatient Infusion Clinic       | Building 500:<br>Medical Center | Second Floor |
| PADRECC Parkinson Center         | Building 500:<br>Medical Center | Second Floor |
| Pain Clinic                      | Building 500:<br>Medical Center | Second Floor |
| Palliative Care                  | Building 500:<br>Medical Center | First Floor  |
| Palliative Care Entrance A       | Building 500:<br>Medical Center | First Floor  |
| Patient Experience Center        | Building 500:<br>Medical Center | First Floor  |
| Patriot Brew                     | Building 500:<br>Medical Center | First Floor  |
| Patriot Cafe                     | Building 500:<br>Medical Center | First Floor  |
| Patriot Clips                    | Building 500:<br>Medical Center | First Floor  |
| Patriot Store                    | Building 500:<br>Medical Center | First Floor  |
| Pharmacy Drop-Off                | Building 500:<br>Medical Center | First Floor  |
| Physical Medicine & Rehab        | Building 500:<br>Medical Center | First Floor  |
| Podiatry Neurology               | Building 500:<br>Medical Center | First Floor  |
| Police                           | Building 500:<br>Medical Center | First Floor  |
| Polytrauma Rehabilitation Center | Building 500:<br>Medical Center | Second Floor |
| Pre-Anesthesia Clinic            | Building 500:<br>Medical Center | Second Floor |

| Department                       | Building                        | Floor        |
|----------------------------------|---------------------------------|--------------|
| Prescription Pick-Up             | Building 500:<br>Medical Center | First Floor  |
| Prosthetics                      | Building 500:<br>Medical Center | First Floor  |
| Public Affairs                   | Building 500:<br>Medical Center | Second Floor |
| Pulmonary Sleep Lab              | Building 500:<br>Medical Center | Fifth Floor  |
| Radiation Oncology               | Building 500:<br>Medical Center | First Floor  |
| Radiology                        | Building 500:<br>Medical Center | First Floor  |
| Red Clinic                       | Building 500:<br>Medical Center | First Floor  |
| Regional Amputee Center          | Building 500:<br>Medical Center | Second Floor |
| ROI                              | Building 500:<br>Medical Center | First Floor  |
| Rotunda Entrance                 | Building 500:<br>Medical Center | First Floor  |
| SCI/D                            | Building 500:<br>Medical Center | First Floor  |
| SCI/D 1U                         | Building 500:<br>Medical Center | First Floor  |
| SCI/D 1V                         | Building 500:<br>Medical Center | First Floor  |
| SCI/D 1W                         | Building 500:<br>Medical Center | First Floor  |
| SCI/D Dining                     | Building 500:<br>Medical Center | First Floor  |
| SCI/D Entrance                   | Building 500:<br>Medical Center | First Floor  |
| Short Stay Rehab                 | Building 500:<br>Medical Center | First Floor  |
| Short Stay Surgery               | Building 500:<br>Medical Center | Second Floor |
| SICU (Limited Access)            | Building 500:<br>Medical Center | Second Floor |
| SICU Family Waiting              | Building 500:<br>Medical Center | Second Floor |
| South Mall Entrance              | Building 500:<br>Medical Center | First Floor  |
| Speech Language Pathology        | Building 500:<br>Medical Center | Second Floor |
| Surgical Inpatients Waiting Area | Building 500:<br>Medical Center | Second Floor |

| Department                                 | Building                        | Floor        |
|--------------------------------------------|---------------------------------|--------------|
| Surgical Specialty Clinic                  | Building 500:<br>Medical Center | Second Floor |
| Travel Office                              | Building 500:<br>Medical Center | First Floor  |
| Vision/Blind Rehabilitation Clinic (VISOR) | Building 500:<br>Medical Center | Fifth Floor  |
| Voluntary Service                          | Building 500:<br>Medical Center | First Floor  |
| Yellow Clinic                              | Building 500:<br>Medical Center | First Floor  |
| Yellow Clinic Entrance                     | Building 500:<br>Medical Center | First Floor  |