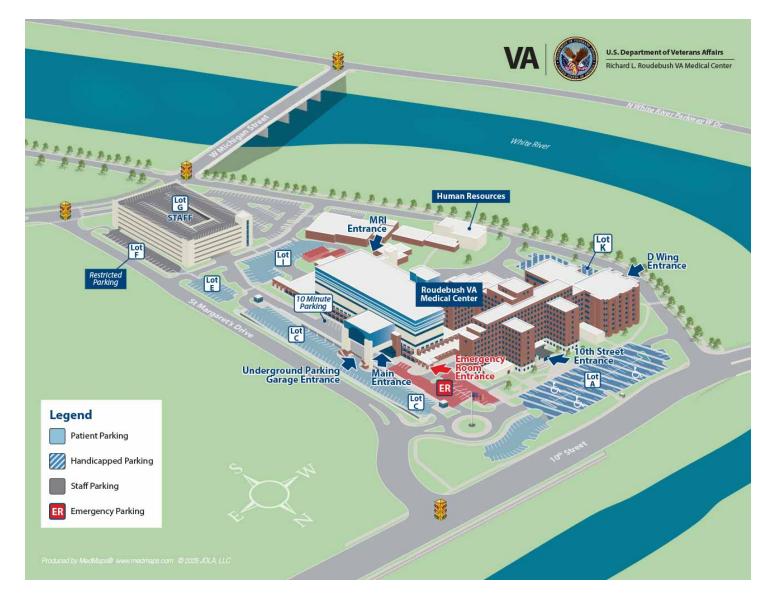

## Site view of Richard L. Roudebush VA Medical Center

| Department                                           | Building       | Floor          |
|------------------------------------------------------|----------------|----------------|
| (PACC) Psychiatry Ambulatory Care Center Check-in    | Medical Center | Fifth Floor    |
| 3 East Clinic                                        | Medical Center | Third Floor    |
| 3 West Clinic                                        | Medical Center | Third Floor    |
| 5 East Inpatient Mental Health Ward (Limited Access) | Medical Center | Fifth Floor    |
| A Wing Entrance (Employees Only Entrance)            | Medical Center | First Floor    |
| Acute Dialysis                                       | Medical Center | Sixth Floor    |
| Agent Cashier                                        | Medical Center | First Floor    |
| Allergy Clinic                                       | Medical Center | First Floor    |
| Amvets C-2117                                        | Medical Center | Second Floor   |
| Army Wounded Warrior Program C-6007                  | Medical Center | Sixth Floor    |
| Audiology & Speech Pathology                         | Medical Center | First Floor    |
| Auditorium                                           | Medical Center | Basement Floor |
| Beneficiary Travel C-2105                            | Medical Center | Second Floor   |
| Blood Draw                                           | Medical Center | First Floor    |
| Blue Clinic                                          | Medical Center | First Floor    |
| Botox Clinic                                         | Medical Center | First Floor    |
| Cafeteria                                            | Medical Center | First Floor    |
| Cardiology and Device Clinic                         | Medical Center | Second Floor   |
| Cardiology Procedure                                 | Medical Center | Sixth Floor    |
| Cardiovascular Surgery                               | Medical Center | First Floor    |
| Caregiver Support                                    | Medical Center | Fourth Floor   |
| Chapel                                               | Medical Center | Second Floor   |
| Chaplain Office                                      | Medical Center | Second Floor   |
| Chiropractor/Spinal Cord Injury (SCI) Clinic         | Medical Center | Fourth Floor   |
| Chronic Dialysis Clinic                              | Medical Center | Seventh Floor  |
| Chronic Pain Clinic                                  | Medical Center | Fourth Floor   |
| Community Care C-2108                                | Medical Center | Second Floor   |
| Computer Lab CB-059                                  | Medical Center | Basement Floor |
| Concierge Office                                     | Medical Center | First Floor    |
| CT Scan                                              | Medical Center | Second Floor   |
| D Wing Entrance                                      | Medical Center | First Floor    |
| Decedent Affairs C-2106                              | Medical Center | Second Floor   |
| Dental Clinic                                        | Medical Center | First Floor    |
| Dermatology Clinic                                   | Medical Center | First Floor    |
| Doppler Ultrasound Clinic                            | Medical Center | First Floor    |
| Eagle Wing Clinic                                    | Medical Center | Fourth Floor   |
| Echo Lab                                             | Medical Center | Sixth Floor    |
| Education Conference Center                          | Medical Center | First Floor    |
| EEG                                                  | Medical Center | Eighth Floor   |
| Emergency Department Expansion                       | Medical Center | First Floor    |
| Emergency Room Entrance                              | Medical Center | First Floor    |
| Emergency Triage Check-In                            | Medical Center | First Floor    |
| EMG                                                  | Medical Center | Eighth Floor   |
| Endocrinology                                        | Medical Center | Third Floor    |
|                                                      |                |                |