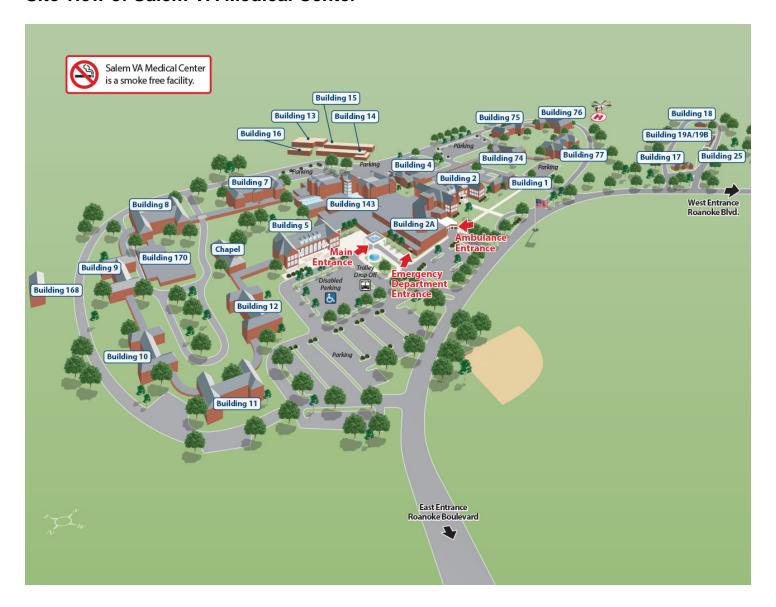

## **Site view of Salem VA Medical Center**

| Department                  | Building                 | Floor                                               |
|-----------------------------|--------------------------|-----------------------------------------------------|
| Acute Psychiatry            | Main Campus<br>Buildings | Building 7, 8, 9,<br>10, 11, 12, 144,<br>168, 170   |
| Agent Cashier Travel Office | Main Campus<br>Buildings | Building 1, 2, 2A,<br>4, 5, and 143<br>Ground Floor |
| Audio/Speech Clinic         | Main Campus Buildings    | First Floor                                         |
| Barber Shop                 | Main Campus<br>Buildings | Building 1, 2, 2A,<br>4, 5, and 143<br>Ground Floor |
| Behavioral Health           | Main Campus<br>Buildings | Building 7, 8, 9,<br>10, 11, 12, 144,<br>168, 170   |
| Building 1 Entrance         | Main Campus<br>Buildings | Building 1, 2, 2A,<br>4, 5, and 143<br>Ground Floor |
| Building 11 Entrance        | Main Campus<br>Buildings | Building 7, 8, 9,<br>10, 11, 12, 144,<br>168, 170   |
| Building 12 Entrance        | Main Campus<br>Buildings | Building 7, 8, 9,<br>10, 11, 12, 144,<br>168, 170   |
| Building 144 Entrance       | Main Campus<br>Buildings | Building 7, 8, 9,<br>10, 11, 12, 144,<br>168, 170   |
| Building 168 Entrance       | Main Campus<br>Buildings | Building 7, 8, 9,<br>10, 11, 12, 144,<br>168, 170   |
| Building 170 Entrance       | Main Campus<br>Buildings | Building 7, 8, 9,<br>10, 11, 12, 144,<br>168, 170   |
| Building 2 Entrance         | Main Campus<br>Buildings | First Floor                                         |
| Building 4 Entrance         | Main Campus<br>Buildings | Building 1, 2, 2A,<br>4, 5, and 143<br>Ground Floor |
| Building 7 Entrance         | Main Campus<br>Buildings | Building 7, 8, 9,<br>10, 11, 12, 144,<br>168, 170   |
| Building 75 Entrance        | Main Campus<br>Buildings | Building 74, 75, 76, 77                             |
| Building 77 Entrance        | Main Campus<br>Buildings | Building 74, 75, 76, 77                             |
| Building 8 Entrance         | Main Campus<br>Buildings | Building 7, 8, 9,<br>10, 11, 12, 144,<br>168, 170   |

| Department                         | Building                 | Floor                                               |
|------------------------------------|--------------------------|-----------------------------------------------------|
| Building 9 First Floor Entrance    | Main Campus<br>Buildings | Building 7, 8, 9,<br>10, 11, 12, 144,<br>168, 170   |
| Cafe                               | Main Campus<br>Buildings | Building 1, 2, 2A,<br>4, 5, and 143<br>Ground Floor |
| Canteen                            | Main Campus<br>Buildings | Building 1, 2, 2A,<br>4, 5, and 143<br>Ground Floor |
| Cardiac Cath Lab Observation       | Main Campus Buildings    | First Floor                                         |
| Cardiology                         | Main Campus<br>Buildings | First Floor                                         |
| Caregiver Support Program          | Main Campus<br>Buildings | Building 7, 8, 9,<br>10, 11, 12, 144,<br>168, 170   |
| Center for Traumatic Stress        | Main Campus<br>Buildings | Building 7, 8, 9,<br>10, 11, 12, 144,<br>168, 170   |
| Chapel                             | Main Campus<br>Buildings | Building 7, 8, 9,<br>10, 11, 12, 144,<br>168, 170   |
| Compensated Work Therapy (CWT)     | Main Campus<br>Buildings | Building 7, 8, 9,<br>10, 11, 12, 144,<br>168, 170   |
| Credit Union                       | Main Campus<br>Buildings | Building 74, 75, 76, 77                             |
| Day Hospital                       | Main Campus<br>Buildings | Third Floor                                         |
| Dental Clinic Check-In             | Main Campus<br>Buildings | First Floor                                         |
| Dermal Clinic                      | Main Campus<br>Buildings | Third Floor                                         |
| Ear, Nose, and Throat (ENT) Clinic | Main Campus<br>Buildings | Third Floor                                         |
| EEG                                | Main Campus<br>Buildings | First Floor                                         |
| Emergency Department               | Main Campus<br>Buildings | Building 1, 2, 2A,<br>4, 5, and 143<br>Ground Floor |
| Emergency Department Entrance      | Main Campus<br>Buildings | Building 1, 2, 2A,<br>4, 5, and 143<br>Ground Floor |
| EMG                                | Main Campus<br>Buildings | First Floor                                         |
| Endocrinology Lab                  | Main Campus<br>Buildings | First Floor                                         |

| Department                    | Building                 | Floor                                               |
|-------------------------------|--------------------------|-----------------------------------------------------|
| Eye Clinic                    | Main Campus Buildings    | First Floor                                         |
| Fitness Center                | Main Campus<br>Buildings | Building 74, 75, 76, 77                             |
| Health Benefits Center (HBC)  | Main Campus<br>Buildings | Building 1, 2, 2A,<br>4, 5, and 143<br>Ground Floor |
| Homeless Program              | Main Campus<br>Buildings | Building 7, 8, 9,<br>10, 11, 12, 144,<br>168, 170   |
| ICU                           | Main Campus<br>Buildings | First Floor                                         |
| Inpatient Ward 4H             | Main Campus<br>Buildings | Fourth Floor                                        |
| Inpatient Ward 4J             | Main Campus<br>Buildings | Fourth Floor                                        |
| Laboratory/Blood Draw         | Main Campus<br>Buildings | First Floor                                         |
| Lost & Found                  | Main Campus<br>Buildings | Building 7, 8, 9,<br>10, 11, 12, 144,<br>168, 170   |
| Main Entrance                 | Main Campus<br>Buildings | Building 1, 2, 2A,<br>4, 5, and 143<br>Ground Floor |
| Medical Specialty Clinics     | Main Campus<br>Buildings | Second Floor                                        |
| MedSafe/Pharmacy              | Main Campus<br>Buildings | Building 1, 2, 2A,<br>4, 5, and 143<br>Ground Floor |
| Mental Health Service Line    | Main Campus<br>Buildings | Building 7, 8, 9,<br>10, 11, 12, 144,<br>168, 170   |
| Million Veteran Program (MVP) | Main Campus<br>Buildings | First Floor                                         |
| MRI                           | Main Campus<br>Buildings | Building 1, 2, 2A,<br>4, 5, and 143<br>Ground Floor |
| MSICU                         | Main Campus<br>Buildings | First Floor                                         |
| Music Therapy                 | Main Campus<br>Buildings | Building 1, 2, 2A,<br>4, 5, and 143<br>Ground Floor |
| My HealtheVet                 | Main Campus<br>Buildings | Building 1, 2, 2A,<br>4, 5, and 143<br>Ground Floor |
| NCU                           | Main Campus<br>Buildings | First Floor                                         |

| Department                                 | Building                 | Floor                                               |
|--------------------------------------------|--------------------------|-----------------------------------------------------|
| Nuclear Medicine                           | Main Campus Buildings    | First Floor                                         |
| Occupational Therapy                       | Main Campus<br>Buildings | Building 1, 2, 2A,<br>4, 5, and 143<br>Ground Floor |
| Oncology Clinic                            | Main Campus<br>Buildings | First Floor                                         |
| Pain Clinic/Procedure                      | Main Campus<br>Buildings | Third Floor                                         |
| Patient Advocate                           | Main Campus<br>Buildings | First Floor                                         |
| Patient Assistance Program                 | Main Campus<br>Buildings | Building 7, 8, 9,<br>10, 11, 12, 144,<br>168, 170   |
| Patient Library                            | Main Campus<br>Buildings | Building 7, 8, 9,<br>10, 11, 12, 144,<br>168, 170   |
| PCU                                        | Main Campus<br>Buildings | First Floor                                         |
| Physical Therapy Building 143 (Outpatient) | Main Campus<br>Buildings | Building 1, 2, 2A,<br>4, 5, and 143<br>Ground Floor |
| Physical Therapy Building 2 (Intpatient)   | Main Campus<br>Buildings | Building 1, 2, 2A,<br>4, 5, and 143<br>Ground Floor |
| Podiatry                                   | Main Campus Buildings    | Third Floor                                         |
| Police                                     | Main Campus<br>Buildings | Building 1, 2, 2A,<br>4, 5, and 143<br>Ground Floor |
| Primary Care/ Group Practice 1             | Main Campus<br>Buildings | Building 1, 2, 2A,<br>4, 5, and 143<br>Ground Floor |
| Primary Care/Group Practice 2              | Main Campus<br>Buildings | Building 1, 2, 2A,<br>4, 5, and 143<br>Ground Floor |
| Primary Care/Group Practice 3              | Main Campus<br>Buildings | Building 1, 2, 2A,<br>4, 5, and 143<br>Ground Floor |
| Procedure Check-In                         | Main Campus<br>Buildings | Third Floor                                         |
| Prosthetics                                | Main Campus<br>Buildings | Building 7, 8, 9,<br>10, 11, 12, 144,<br>168, 170   |
| Psychology                                 | Main Campus<br>Buildings | Building 7, 8, 9,<br>10, 11, 12, 144,<br>168, 170   |

| Department                             | Building                 | Floor                                               |
|----------------------------------------|--------------------------|-----------------------------------------------------|
| Psychosocial Rehab and Recovery Center | Main Campus<br>Buildings | Building 7, 8, 9,<br>10, 11, 12, 144,<br>168, 170   |
| Pulmonary Function Test Clinic         | Main Campus<br>Buildings | First Floor                                         |
| Radiology (X-Ray)                      | Main Campus<br>Buildings | Building 1, 2, 2A,<br>4, 5, and 143<br>Ground Floor |
| Recreation Service                     | Main Campus<br>Buildings | Building 7, 8, 9,<br>10, 11, 12, 144,<br>168, 170   |
| Recreation Therapy                     | Main Campus<br>Buildings | Building 7, 8, 9,<br>10, 11, 12, 144,<br>168, 170   |
| Rehab Medicine                         | Main Campus<br>Buildings | Building 1, 2, 2A,<br>4, 5, and 143<br>Ground Floor |
| Release of Information                 | Main Campus<br>Buildings | First Floor                                         |
| Retail Store/Optical Shop              | Main Campus<br>Buildings | Building 1, 2, 2A,<br>4, 5, and 143<br>Ground Floor |
| Sleep Lab                              | Main Campus<br>Buildings | Third Floor                                         |
| Social Work Service                    | Main Campus<br>Buildings | Building 7, 8, 9,<br>10, 11, 12, 144,<br>168, 170   |
| Spinal Cord Clinic                     | Main Campus<br>Buildings | Building 1, 2, 2A,<br>4, 5, and 143<br>Ground Floor |
| Suicide Prevention                     | Main Campus<br>Buildings | Building 7, 8, 9,<br>10, 11, 12, 144,<br>168, 170   |
| Surgical Specialty Clinics             | Main Campus<br>Buildings | Second Floor                                        |
| U.S. Post Office                       | Main Campus<br>Buildings | Building 1, 2, 2A,<br>4, 5, and 143<br>Ground Floor |
| Voluntary Service                      | Main Campus<br>Buildings | Building 7, 8, 9,<br>10, 11, 12, 144,<br>168, 170   |
| Women's Health                         | Main Campus<br>Buildings | Building 1, 2, 2A,<br>4, 5, and 143<br>Ground Floor |