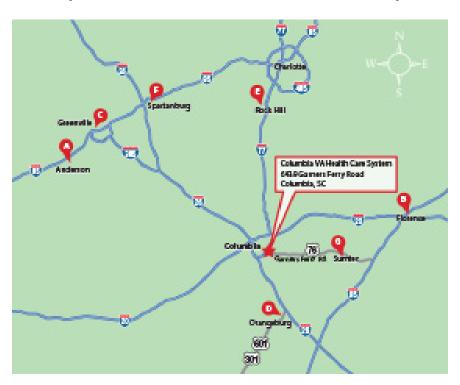

## Vicinity view of Columbia VA Health Care System

| Department                         | Building      | Floor                         |
|------------------------------------|---------------|-------------------------------|
| 2 Med/Surge                        | Main Building | Second Floor,<br>Building 100 |
| 4 Med                              | Main Building | Fourth Floor,<br>Building 100 |
| Agent Cashier                      | Main Building | First Floor,<br>Building 100  |
| Audiology                          | Main Building | First Floor,<br>Building 100  |
| Behavioral Health & Administration | Main Building | Third Floor,<br>Building 100  |
| Behavioral Health Check-In         | Main Building | Building 106, First Floor     |
| Biomedical                         | Main Building | Basement,<br>Building 100     |
| Blue and White Teams Check-In      | Main Building | First Floor,<br>Building 100  |
| Building 100 Main Entrance         | Main Building | First Floor,<br>Building 100  |
| Building 100A Entrance             | Main Building | First Floor,<br>Building 100  |
| Building 106 Entrance              | Main Building | Building 106, First Floor     |
| Building 114 Entrance              | Main Building | Building 114, First Floor     |
| Building 120 Courtyard Entrance    | Main Building | First Floor,<br>Building 100  |
| C&P                                | Main Building | First Floor,<br>Building 100  |
| Cardiac Cath                       | Main Building | Fourth Floor,<br>Building 100 |
| Cardiology                         | Main Building | Third Floor,<br>Building 100  |
| CCU                                | Main Building | Fourth Floor,<br>Building 100 |
| Chapel                             | Main Building | First Floor,<br>Building 100  |
| Community Living Center (CLC)      | Main Building | Building 103, First Floor     |
| Courtyard                          | Main Building | First Floor,<br>Building 100  |
| CR&E                               | Main Building | Building 106, First Floor     |
| Day Surgery                        | Main Building | Basement,<br>Building 100     |
| Dental                             | Main Building | First Floor,<br>Building 100  |