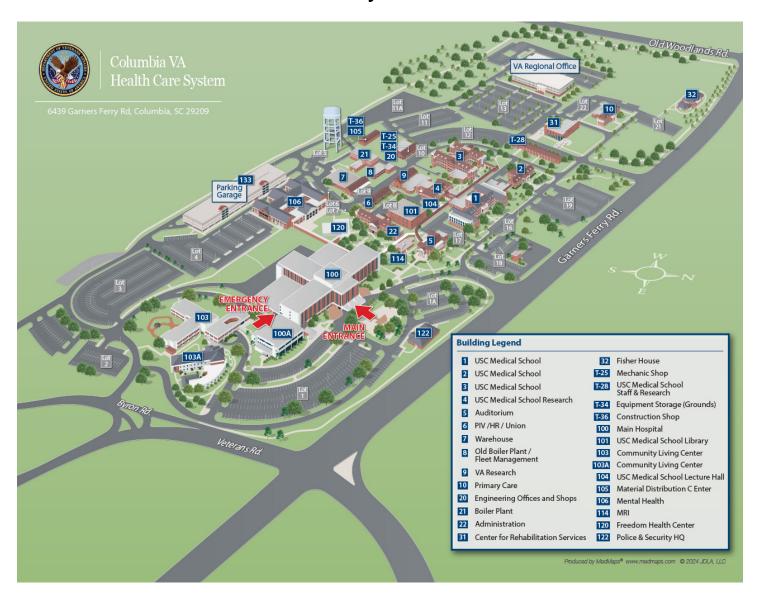

## Site view of Columbia VA Health Care System



## Vicinity view of Columbia VA Health Care System



| Department                         | Building      | Floor                         |
|------------------------------------|---------------|-------------------------------|
| 2 Med/Surge                        | Main Building | Second Floor,<br>Building 100 |
| 4 Med                              | Main Building | Fourth Floor,<br>Building 100 |
| Agent Cashier                      | Main Building | First Floor,<br>Building 100  |
| Audiology                          | Main Building | First Floor,<br>Building 100  |
| Behavioral Health & Administration | Main Building | Third Floor,<br>Building 100  |
| Behavioral Health Check-In         | Main Building | Building 106, First Floor     |
| Biomedical                         | Main Buil