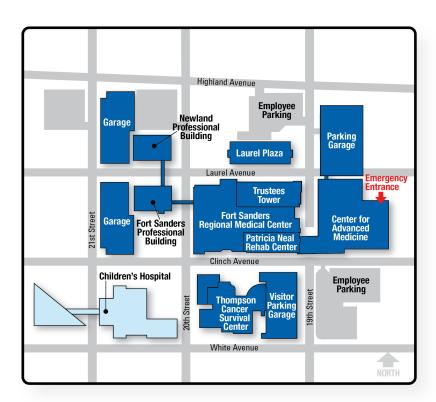

## Vicinity view of Fort Sanders Regional Medical Center Interactive Map

| Department                         | Building                                   | Floor          |
|------------------------------------|--------------------------------------------|----------------|
| 20th Street Discharge Exit         | Fort Sanders Regional Medical Center       | Basement Level |
| 3 East Therapy Services            | Fort Sanders Regional Medical Center       | Third Floor    |
| Ante Partum                        | Fort Sanders Regional Medical Center       | Sixth Floor    |
| Bariatrics                         | Fort Sanders Regional Medical Center       | Fifth Floor    |
| Cafeteria                          | Fort Sanders<br>Regional Medical<br>Center | Basement Level |
| Cardiac Cath Lab                   | Fort Sanders Regional Medical Center       | Second Floor   |
| Cardiac Diagnostics/Heart Center   | Fort Sanders<br>Regional Medical<br>Center | Second Floor   |
| Cardiology                         | Fort Sanders Regional Medical Center       | Second Floor   |
| Cardiovascular ICU Inpatient Rooms | Fort Sanders Regional Medical Center       | Fourth Floor   |
| Cardiovascular ICU Waiting         | Fort Sanders Regional Medical Center       | Fourth Floor   |
| Cashier's Office                   | Fort Sanders<br>Regional Medical<br>Center | Lobby Level    |
| Chapel                             | Fort Sanders Regional Medical Center       | Lobby Level    |
| Classrooms                         | Fort Sanders<br>Regional Medical<br>Center | Lobby Level    |
| Day Surgery                        | Fort Sanders<br>Regional Medical<br>Center | First Floor    |
| Dialysis                           | Fort Sanders Regional Medical Center       | Third Floor    |