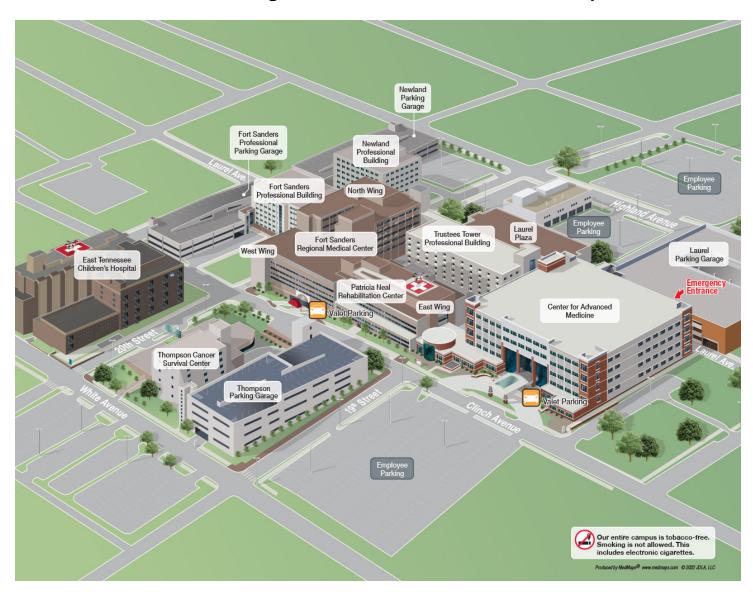

## Site view of Fort Sanders Regional Medical Center Interactive Map



## Vicinity view of Fort Sanders Regional Medical Center Interactive Map



| Department                         | Building                                   | Floor          |
|------------------------------------|--------------------------------------------|----------------|
| 20th Street Discharge Exit         | Fort Sanders Regional Medical Center       | Basement Level |
| 3 East Therapy Services            | Fort Sanders Regional Medical Center       | Third Floor    |
| Ante Partum                        | Fort Sanders Regional Medical Center       | Sixth Floor    |
| Bariatrics                         | Fort Sanders Regional Medical Center       | Fifth Floor    |
| Cafeteria                          | Fort Sanders<br>Regional Medical<br>Center | Basement Level |
| Cardiac Cath