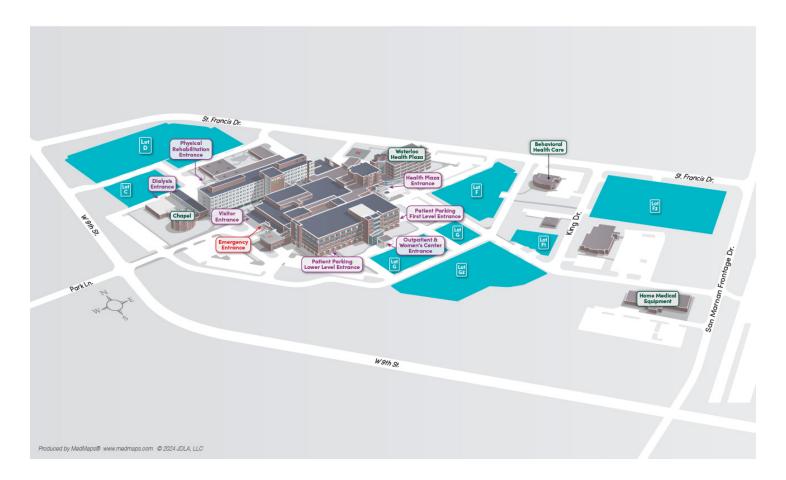

## Site view of MercyOne Waterloo Medical Center Interactive Map

## **MERCYONE**

Waterloo Medical Center 3421 West 9th Street Waterloo, IA 50702 (319) 272-8000



## Vicinity view of MercyOne Waterloo Medical Center Interactive Map



| Department                       | Building                   | Floor            |
|----------------------------------|----------------------------|------------------|
| Admissions/Check-In              | Waterloo Medical<br>Center | 2nd Floor        |
| Admissions/Registration          | Waterloo Medical<br>Center | 2nd Floor        |
| Ambulatory Surgery               | Waterloo Medical<br>Center | 2nd Floor        |
| Ambulatory Surgery Waiting Area  | Waterloo Medical<br>Center | 2nd Floor        |
| Avalon                           | Waterloo Medical<br>Center | 4th Health Plaza |
| Breast Center Suite G4600        | Waterloo Medical<br>Center | 4th Floor        |
| Cafeteria/Dining                 | Waterloo