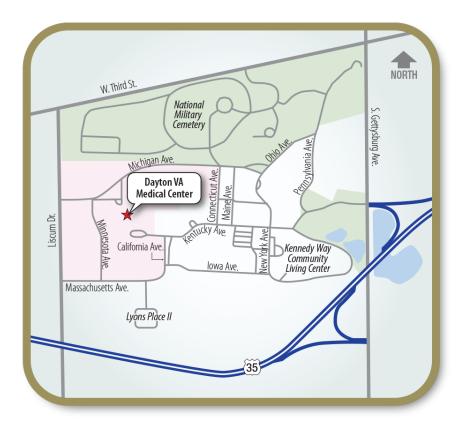

## Vicinity view of Dayton VA

| Department                    | Building                      | Floor        |
|-------------------------------|-------------------------------|--------------|
| 4N                            | Building 330 Main<br>Hospital | Fourth Floor |
| 4S                            | Building 330 Main<br>Hospital | Fourth Floor |
| 5N                            | Building 330 Main<br>Hospital | Fifth Floor  |
| 5S                            | Building 330 Main<br>Hospital | Fifth Floor  |
| 6N                            | Building 330 Main<br>Hospital | Sixth Floor  |
| 6S                            | Building 330 Main<br>Hospital | Sixth Floor  |
| 8N                            | Building 330 Main<br>Hospital | Eighth Floor |
| Agent Cashier                 | Building 330 Main<br>Hospital | First Floor  |
| Anti-Coagulation Clinic       | Building 330 Main<br>Hospital | Eighth Floor |
| Audiology/Speech/ENT          | Building 330 Main<br>Hospital | Second Floor |
| Canteen                       | Building 330 Main<br>Hospital | First Floor  |
| Cardiac                       | Building 330 Main<br>Hospital | Second Floor |
| Cardiology                    | Building 330 Main<br>Hospital | Third Floor  |
| Classroom 110                 | Building 330 Main<br>Hospital | First Floor  |
| Community Living Area         | Building 330 Main<br>Hospital | Fifth Floor  |
| Compensation and Pension      | Building 330 Main<br>Hospital | Eighth Floor |
| Courtyard                     | Building 330 Main<br>Hospital | First Floor  |
| Decedent Affairs              | Building 330 Main<br>Hospital | First Floor  |
| Dental Kiosk Check-In         | Building 330 Main<br>Hospital | Second Floor |
| Dialysis Kiosk Check-In       | Building 330 Main<br>Hospital | Third Floor  |
| Eligibility (Maroon Desk)     | Building 330 Main<br>Hospital | First Floor  |
| Emergency Department          | Building 330 Main<br>Hospital | First Floor  |
| Emergency Department Entrance | Building 330 Main<br>Hospital | First Floor  |