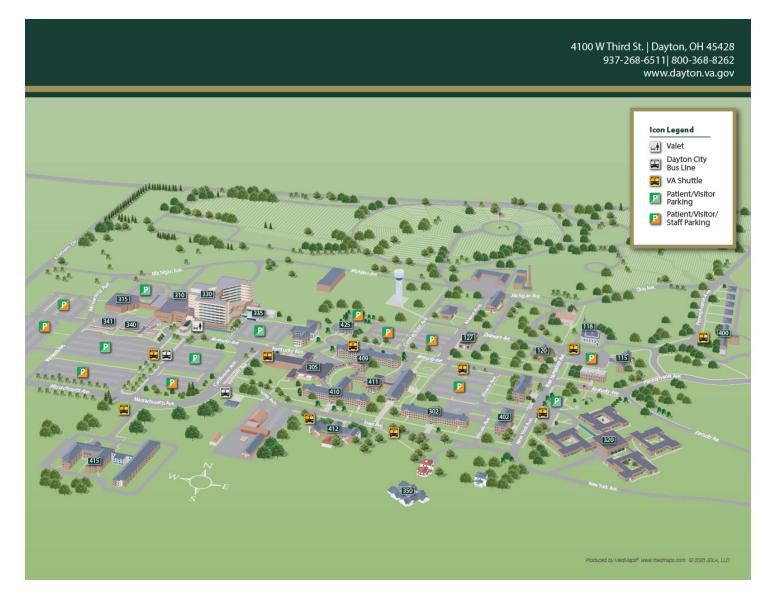

## Site view of Dayton VA



## Vicinity view of Dayton VA



| Department                    | Building                      | Floor        |
|-------------------------------|-------------------------------|--------------|
| 4N                            | Building 330 Main<br>Hospital | Fourth Floor |
| 4S                            | Building 330 Main<br>Hospital | Fourth Floor |
| 5N                            | Building 330 Main<br>Hospital | Fifth Floor  |
| 5S                            | Building 330 Main<br>Hospital | Fifth Floor  |
| 6N                            | Building 330 Main<br>Hospital | Sixth Floor  |
| 6S                            | Building 330 Main<br>Hospital | Sixth Floor  |
| 8N                            | Building 330 Main<br>Hospital | Eighth Floor |
| Agent Cashier                 | Bu