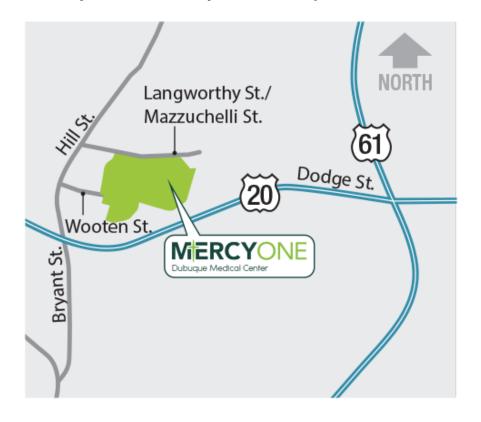

## Vicinity view of MercyOne Dubuque Medical Center Interactive Map

| Department                                                    | Building      | Floor        |
|---------------------------------------------------------------|---------------|--------------|
| Admitting                                                     | Main Hospital | 1st Floor    |
| Birth Center                                                  | Main Hospital | 5th Floor    |
| Cafeteria/Dining Room                                         | Main Hospital | 1st Floor    |
| Cancer Center Entrance                                        | Main Hospital | Ground Floor |
| Cardiac Rehab Services                                        | Main Hospital | 3rd Floor    |
| Cardiology Center Waiting                                     | Main Hospital | 2nd Floor    |
| Cardiovascular Unit                                           | Main Hospital | 2nd Floor    |
| Community Education                                           | Main Hospital | Ground Floor |
| Conference Room 1A-1B                                         | Main Hospital | 1st Floor    |
| Conference Room 1D                                            | Main Hospital | 1st Floor    |
| Conference Room 1H                                            | Main Hospital | 1st Floor    |
| Conference Room 6B                                            | Main Hospital | 6th Floor    |
| Conference Room 6E                                            | Main Hospital | 6th Floor    |
| Emergency Entrance                                            | Main Hospital | Ground Floor |
| Emergency Waiting                                             | Main Hospital | Ground Floor |
| Employee Health                                               | Main Hospital | 6th Floor    |
| Francis Auditorium 6A                                         | Main Hospital | 6th Floor    |
| Health Information Management (Medical Records)               | Main Hospital | 6th Floor    |
| Health Plaza Entrance                                         | Main Hospital | Ground Floor |
| Hillcrest Family Services Mental Health Center                | Main Hospital | 2nd Floor    |
| Home Medical Equipment                                        | Main Hospital | 1st Floor    |
| Human Resources                                               | Main Hospital | 6th Floor    |
| ICU and CVU Waiting                                           | Main Hospital | 2nd Floor    |
| Intensive Care Unit                                           | Main Hospital | 2nd Floor    |
| Lab Waiting                                                   | Main Hospital | Ground Floor |
| Main Entrance                                                 | Main Hospital | 1st Floor    |
| Marketing                                                     | Main Hospital | Ground Floor |
| McAuley Boardroom 6D                                          | Main Hospital | 6th Floor    |
| Medical Associates Department of Psychiatry and<br>Psychology | Main Hospital | 2nd Floor    |
| Medical Associates Oncology                                   | Main Hospital | 1st Floor    |
| Medical Unit                                                  | Main Hospital | 3rd Floor    |
| Mercy Gift Shop                                               | Main Hospital | 1st Floor    |
| MercyOne Dubuque Foundation                                   | Main Hospital | 1st Floor    |
| MercyOne Maternal Health Clinic                               | Main Hospital | 1st Floor    |
| MercyOne Pharmacy                                             | Main Hospital | 1st Floor    |
| MercyOne Turning Point Treatment Center                       | Main Hospital | 1st Floor    |
| Outpatient Rehabilitation Services                            | Main Hospital | 3rd Floor    |
| Pediatric Unit                                                | Main Hospital | 4th Floor    |
| Radiation Oncology Check-In                                   | Main Hospital | Ground Floor |
| Radiology Waiting                                             | Main Hospital | Ground Floor |
| Rehabilitation Unit                                           | Main Hospital | 4th Floor    |
| Retail Entrance                                               | Main Hospital | 1st Floor    |
| Sacred Heart Chapel                                           | Main Hospital | 1st Floor    |
| Sleep Lab                                                     | Main Hospital | 3rd Floor    |