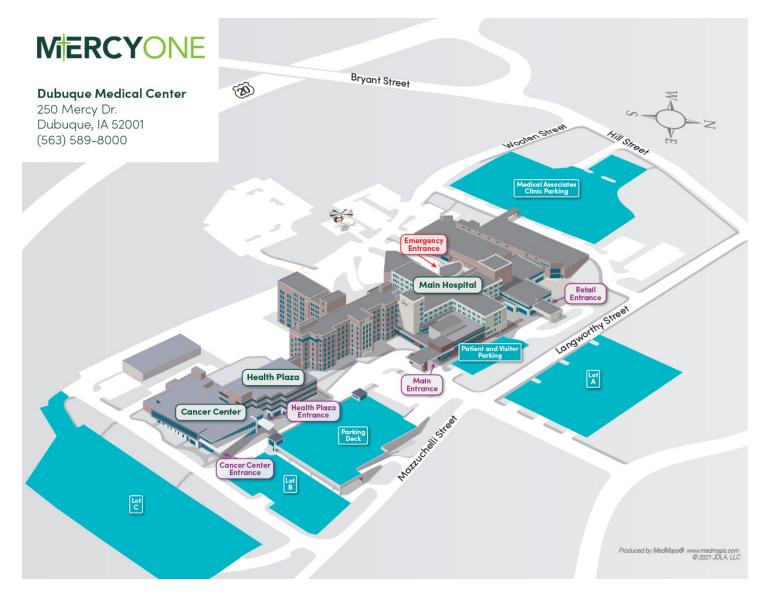

## MERCYONE

## Site view of MercyOne Dubuque Medical Center Interactive Map



## Vicinity view of MercyOne Dubuque Medical Center Interactive Map



| Department                                                    | Building      | Floor        |
|---------------------------------------------------------------|---------------|--------------|
| Admitting                                                     | Main Hospital | 1st Floor    |
| Birth Center                                                  | Main Hospital | 5th Floor    |
| Cafeteria/Dining Room                                         | Main Hospital | 1st Floor    |
| Cancer Center Entrance                                        | Main Hospital | Ground Floor |
| Cardiac Rehab Services                                        | Main Hospital | 3rd Floor    |
| Cardiology Center Waiting