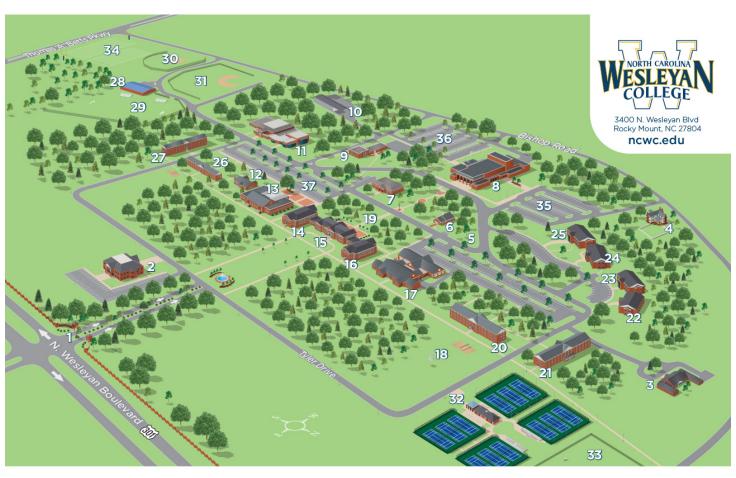

## Site view of North Carolina Wesleyan College

## Main Campus

- Main Entrance & Historic Wall 10.
- Gateway Technology Center The President's House The Bellemonte House Arboretum Base

- Leon Russell Chapel
- Welcome Center The Dunn Center
- Hartness Student Center

- Hartness Student Center
   Physical Plant (Maintenance)
   Taylor Center/Everett Gym
   Spruill Building
   Hardee's Student Union
   Gravely Science Building
   Braswell Administration Building
   Pearsall Classroom Building
   Library

- Residence Halls
  20. Pash Hall
  21. Collins Hall
  22. Boddie Hall

- 23. Jin Hall 24. Vernon T. Bradley, Jr. Hall 25. Eli Hall
- Gold Frisbee Golf Course
   Roberson Hall
   Southern Bank Green
   Petteway Hall
  - 27. Fetteway riali Athletic Facilities 28. Vernon T. Bradley, Jr. Fieldhouse 29. Scalf Field (Soccer) 30. Edge Field (Softball) 31. Bauer Field (Baseball)

  - 32. Tennis Complex 33. Lacrosse Field
- 34. Football Practice Field 34. POODall Fractice Field Parking 35. The Dunn Center - North 36. The Dunn Center - South 37. The Ray Bandy Plaza

Department Building Floor