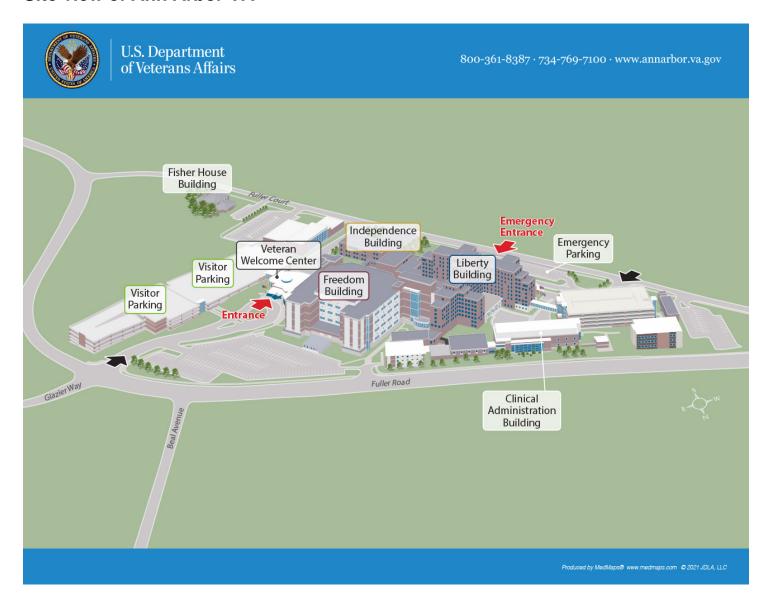

## Site view of Ann Arbor VA

| Department                             | Building                  | Floor   |
|----------------------------------------|---------------------------|---------|
| 1-1 - Beneficiary Travel               | Main Hospital<br>Building | Floor 1 |
| 1-1 - Eligibility & Patient Accounts   | Main Hospital Building    | Floor 1 |
| 1-1 - Release of Information           | Main Hospital Building    | Floor 1 |
| 1-15 - Specialty Care Clinic C         | Main Hospital Building    | Floor 1 |
| 1-16 PV Lab                            | Main Hospital<br>Building | Floor 1 |
| 1-17 - Outpatient Pharmacy             | Main Hospital<br>Building | Floor 1 |
| 1-18 - Eye Clinic                      | Main Hospital Building    | Floor 1 |
| 1-19 - ENT & Speech/Optical Shop       | Main Hospital Building    | Floor 1 |
| 1-2 - Patient Advocate                 | Main Hospital Building    | Floor 1 |
| 1-2 - Veteran Service Organizations    | Main Hospital Building    | Floor 1 |
| 1-2 - Veterans Benefits Administration | Main Hospital Building    | Floor 1 |
| 1-2 - VOC - Rehab                      | Main Hospital Building    | Floor 1 |
| 1-20 - Hematology/Oncology             | Main Hospital Building    | Floor 1 |
| 1-22 - Chapel                          | Main Hospital Building    | Floor 1 |
| 1-23 - Chaplain Services               | Main Hospital Building    | Floor 1 |
| 1-24 - SUD-IOP                         | Main Hospital Building    | Floor 1 |
| 1-25 - Inpatient Mental Health (AIMH)  | Main Hospital<br>Building | Floor 1 |
| 1-3 - Blood Draw                       | Main Hospital Building    | Floor 1 |
| 1-4 - Specialty Care Clinic A          | Main Hospital<br>Building | Floor 1 |
| 1-5 - PACT Primary Care Check-In       | Main Hospital<br>Building | Floor 1 |
| 1-9 - Urology                          | Main Hospital<br>Building | Floor 1 |
| 2-1 - Dental Clinic                    | Main Hospital<br>Building | Floor 2 |
| 2-1 - Specialty Care Clinic F          | Main Hospital<br>Building | Floor 2 |