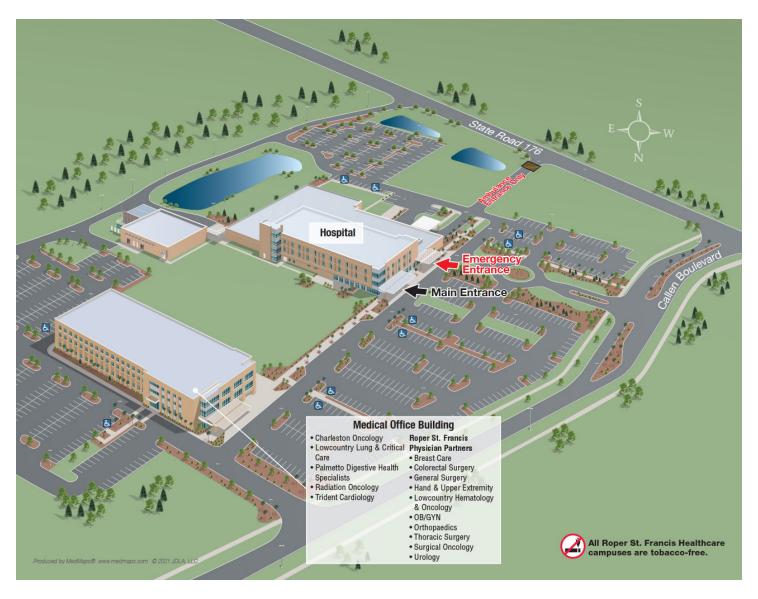

## Site view of Roper St. Francis Berkeley

| Department                     | Building | Floor        |
|--------------------------------|----------|--------------|
| Cafeteria                      | Hospital | First Floor  |
| Chapel                         | Hospital | First Floor  |
| Emergency Department           | Hospital | First Floor  |
| Emergency Entrance             | Hospital | First Floor  |
| Gift Shop                      | Hospital | First Floor  |
| ICU                            | Hospital | Third Floor  |
| Labor & Delivery Patient Rooms | Hospital | Second Floor |
| Main Entrance                  | Hospital | First Floor  |
| Med/Surg Patient Rooms         | Hospital | Third Floor  |
| Phlebotomy                     | Hospital | First Floor  |
| Second Floor Patient Rooms     | Hospital | Second Floor |