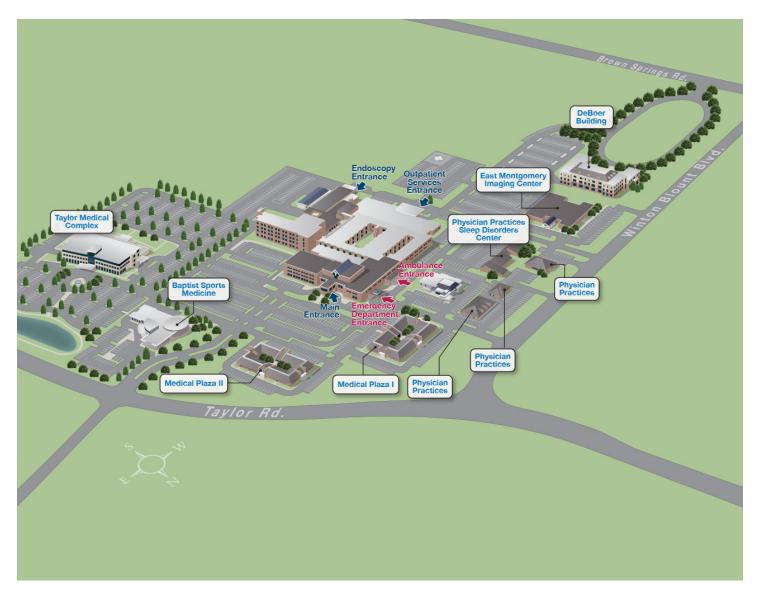

## **Site view of Baptist Medical Center East**



## **Vicinity view of Baptist Medical Center East**



| Department                      | Building                       | Floor     |
|---------------------------------|--------------------------------|-----------|
| 2 South 250-269                 | Baptist Medical<br>Center East | 2nd Floor |
| Antepartum 240-249, 270-272     | Baptist Medical<br>Center East | 2nd Floor |
| Cafeteria                       | Baptist Medical<br>Center East | 1st Floor |
| Chapel                          | Baptist Medical<br>Center East | 1st Floor |
| Clinical Decision Unit 220-230  | Baptist Medical<br>Center East | 2nd Floor |
| Comprehensive Therapy Center    | Baptist Medical<br>Center East | 1st Floor |
| Employee Health Human Resources | Baptist Medical<br>Center East | 1st Floor |
| Financial Co