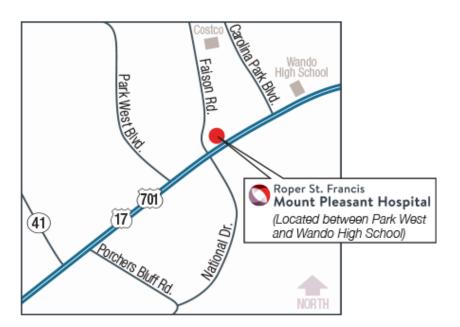

## Pdf Vicinity view of Roper St. Francis Mount Pleasant

| Department                                        | Building | Floor        |
|---------------------------------------------------|----------|--------------|
| 2 North Patient Rooms 2601-2613                   | Hospital | Second Floor |
| 2 North Waiting Area                              | Hospital | Second Floor |
| 3 North Patient Rooms 3201-3232                   | Hospital | Third Floor  |
| 3 North Waiting Area                              | Hospital | Third Floor  |
| 3 South Patient Rooms 3101-3132                   | Hospital | Third Floor  |
| 3 South Waiting Area                              | Hospital | Third Floor  |
| Cafe                                              | Hospital | First Floor  |
| Cardiovascular Services                           | Hospital | First Floor  |
| Chapel                                            | Hospital | First Floor  |
| Charleston ENT                                    | Hospital | First Floor  |
| Charleston Oncology                               | Hospital | Third Floor  |
| Community Classrooms                              | Hospital | First Floor  |
| CT                                                | Hospital | First Floor  |
| Emergency Room Entrance                           | Hospital | First Floor  |
| Emergency Room Registration                       | Hospital | First Floor  |
| Gift Shop                                         | Hospital | First Floor  |
| ICU Patient Rooms 2101-2110                       | Hospital | Second Floor |
| ICU Waiting Area                                  | Hospital | Second Floor |
| Lab                                               | Hospital | First Floor  |
| Lowcountry Oncology                               | Hospital | Second Floor |
| Main Entrance                                     | Hospital | First Floor  |
| Medical Office Building Entrance                  | Hospital | First Floor  |
| Mount Pleasant Hospital Administration            | Hospital | Second Floor |
| MRI                                               | Hospital | First Floor  |
| Nuclear Medicine                                  | Hospital | First Floor  |
| Orthopedics                                       | Hospital | First Floor  |
| Outpatient Services Entrance                      | Hospital | First Floor  |
| Outpatient Services Registration                  | Hospital | First Floor  |
| Physical Therapy                                  | Hospital | First Floor  |
| Physician Partners Lab                            | Hospital | First Floor  |
| Rad/X-Ray                                         | Hospital | First Floor  |
| Radiology                                         | Hospital | First Floor  |
| Rehab                                             | Hospital | First Floor  |
| Roper St. Francis MedShare                        | Hospital | Third Floor  |
| Roper St. Francis Physician Partners Gynecology   | Hospital | Third Floor  |
| Roper St. Francis Physician Partners Primary Care | Hospital | Third Floor  |
| Roper St. Francis Surgical Partners               | Hospital | Second Floor |
| RSF Physician Partners Multi-Specialty Practice   | Hospital | First Floor  |
| Security                                          | Hospital | First Floor  |
| Surgery Registration and Waiting                  | Hospital | Second Floor |
| Ultrasound                                        | Hospital | First Floor  |
| Women's Imaging                                   | Hospital | Second Floor |