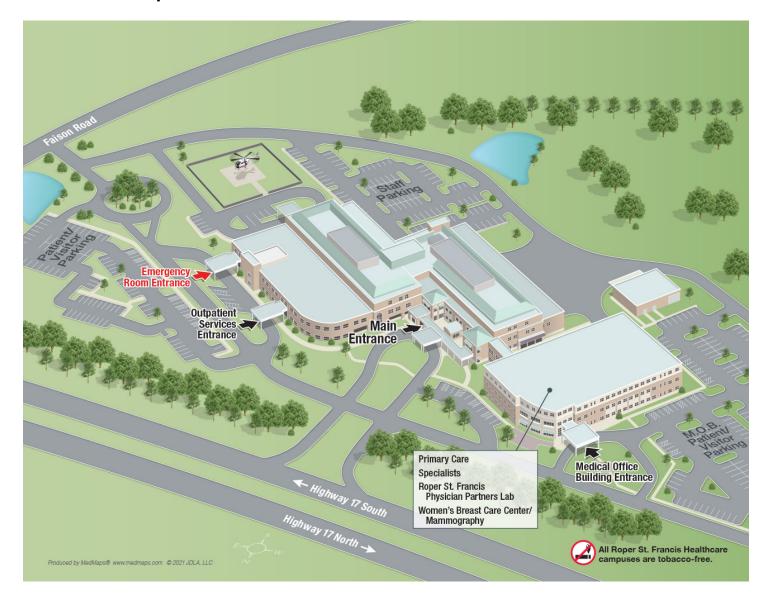

## Site view of Roper St. Francis Mount Pleasant



## Pdf Vicinity view of Roper St. Francis Mount Pleasant



| Department                                        | Building | Floor        |
|---------------------------------------------------|----------|--------------|
| 2 North Patient Rooms 2601-2613                   | Hospital | Second Floor |
| 2 North Waiting Area                              | Hospital | Second Floor |
| 3 North Patient Rooms 3201-3232                   | Hospital | Third Floor  |
| 3 North Waiting Area                              | Hospital | Third Floor  |
| 3 South Patient Rooms 3101-3132                   | Hospital | Third Floor  |
| 3 South Waiting Area                              | Hospital | Third Floor  |
| Cafe                                              | Hospital | First Floor  |
| Cardiovascular S