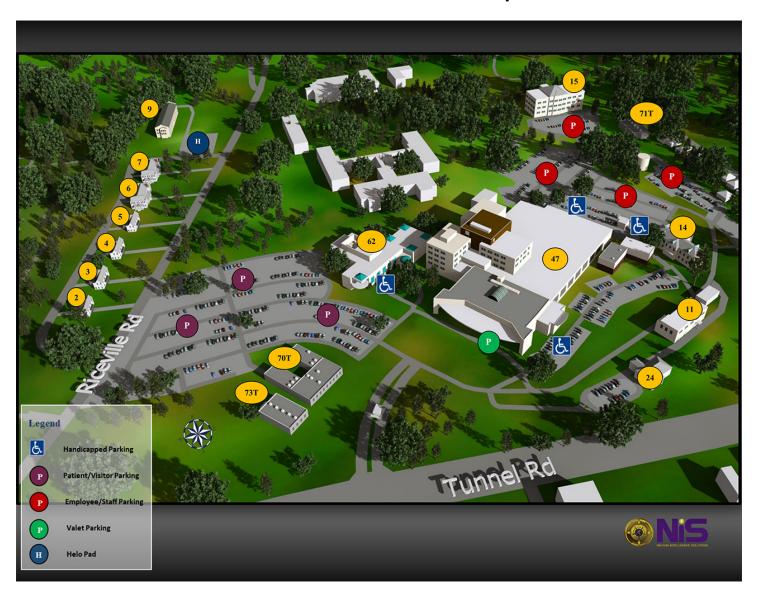

## Site view of Asheville VA Medical Center Interactive Map

| Department                | Building                   | Floor        |
|---------------------------|----------------------------|--------------|
| 3 - West                  | Main Hospital,<br>Bldg. 47 | Third Floor  |
| 4 - East In-Patient       | Main Hospital,<br>Bldg. 47 | Fourth Floor |
| 4 - West In-Patient       | Main Hospital,<br>Bldg. 47 | Fourth Floor |
| 5 - West In-Patient       | Main Hospital,<br>Bldg. 47 | Fifth Floor  |
| Anticoagulation Clinic    | Main Hospital,<br>Bldg. 47 | First Floor  |
| Audiology/Speech/ENT      | Main Hospital,<br>Bldg. 47 | First Floor  |
| Basement Atrium Elevators | Main Hospital,<br>Bldg. 47 | Basement     |
| Cardiology/Pulmonary      | Main Hospital,<br>Bldg. 47 | First Floor  |
| Cashier/Travel            | Main Hospital,<br>Bldg. 47 | First Floor  |
| Cath Lab                  | Main Hospital,<br>Bldg. 47 | Second Floor |
| Day Surgery               | Main Hospital,<br>Bldg. 47 | Second Floor |
| Dental Clinic             | Main Hospital,<br>Bldg. 47 | Second Floor |
| Dermatology               | Main Hospital,<br>Bldg. 47 | First Floor  |
| Emergency Department      | Main Hospital,<br>Bldg. 47 | First Floor  |
| Endocrine Clinic          | Main Hospital,<br>Bldg. 47 | First Floor  |
| ESA/Anemia Clinic         | Main Hospital,<br>Bldg. 47 | First Floor  |
| Executive Suite           | Main Hospital,<br>Bldg. 47 | Third Floor  |
| Eye Clinic                | Main Hospital,<br>Bldg. 47 | Second Floor |
| Food Court/Patriot Cafe   | Main Hospital,<br>Bldg. 47 | Basement     |
| Gastrology                | Main Hospital,<br>Bldg. 47 | First Floor  |
| Imaging                   | Main Hospital,<br>Bldg. 47 | First Floor  |
| Infectious Disease        | Main Hospital,<br>Bldg. 47 | First Floor  |
| Laboratory                | Main Hospital,<br>Bldg. 47 | Basement     |