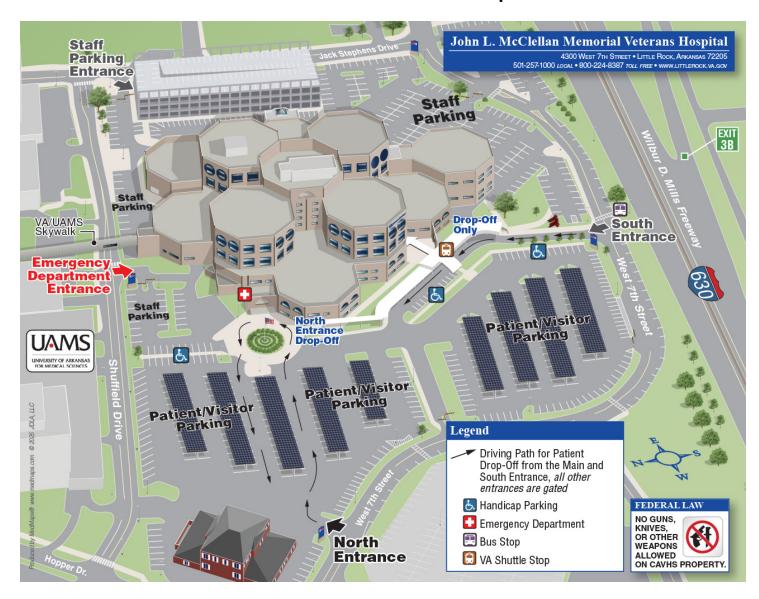

## Site view of John L. McClellan Memorial Veterans Hospital

| Agent Cashier Ambulatory Surgery Pre-Op/Recovery 2E-157 Ambulatory Surgery Surgery Surgery Pre-Op/Recovery 2E-157 Ambulatory Surgery Surge | Department                                  | Building                                                                                                                                                                                                                                                                                                                                                                                                                                                                                                                                                                                                                                                                                                                                                                                                                                                                                                                                                                                                                                                                                                                                                                                                                                                                                                                                                                                                                                                                                                                                                                                                                                                                                                                                                                                                                                                                                                                                                                                                                                                                                                                       | Floor         |
|--------------------------------------------------------------------------------------------------------------------------------------------------------------------------------------------------------------------------------------------------------------------------------------------------------------------------------------------------------------------------------------------------------------------------------------------------------------------------------------------------------------------------------------------------------------------------------------------------------------------------------------------------------------------------------------------------------------------------------------------------------------------------------------------------------------------------------------------------------------------------------------------------------------------------------------------------------------------------------------------------------------------------------------------------------------------------------------------------------------------------------------------------------------------------------------------------------------------------------------------------------------------------------------------------------------------------------------------------------------------------------------------------------------------------------------------------------------------------------------------------------------------------------------------------------------------------------------------------------------------------------------------------------------------------------------------------------------------------------------------------------------------------------------------------------------------------------------------------------------------------------------------------------------------------------------------------------------------------------------------------------------------------------------------------------------------------------------------------------------------------------|---------------------------------------------|--------------------------------------------------------------------------------------------------------------------------------------------------------------------------------------------------------------------------------------------------------------------------------------------------------------------------------------------------------------------------------------------------------------------------------------------------------------------------------------------------------------------------------------------------------------------------------------------------------------------------------------------------------------------------------------------------------------------------------------------------------------------------------------------------------------------------------------------------------------------------------------------------------------------------------------------------------------------------------------------------------------------------------------------------------------------------------------------------------------------------------------------------------------------------------------------------------------------------------------------------------------------------------------------------------------------------------------------------------------------------------------------------------------------------------------------------------------------------------------------------------------------------------------------------------------------------------------------------------------------------------------------------------------------------------------------------------------------------------------------------------------------------------------------------------------------------------------------------------------------------------------------------------------------------------------------------------------------------------------------------------------------------------------------------------------------------------------------------------------------------------|---------------|
| Audiology & Speech Pathology 1C-138  Bone Density Check-in 1D-145  Bone Density Check-in 1D-145  Main Hospital  First Floor  Cardiology Check-In 5C-100  Chapel 2D-109  Coffee Shop  Main Hospital  First Floor  Coffee Shop  Main Hospital  Second Floor  Coffee Shop  Credit Union 1A-117  Main Hospital  First Floor  Credit Union 1A-117  Main Hospital  First Floor  Dav  Main Hospital  First Floor  Main Hospital  First Floor  Dav  Main Hospital  First Floor  Dav  Main Hospital  First Floor  Dav  Main Hospital  First Floor  Diagnostics Clinic Check-In 6A-129  Main Hospital  First Floor  Diagnostics Clinic Check-In 6A-129  Main Hospital  First Floor  Education Training Room 7E-101  Main Hospital  First Floor  Education Training Room 7E-101  Main Hospital  First Floor  Emergency Department Entrance  Main Hospital  First Floor  Seventh Floor  Seyenth Floor  Family Representative 2D-105  Main Hospital  First Floor  General Surgery Check-In 7A-145  Main Hospital  Second Floor  General Surgery Check-In 6A-132  Main Hospital  First Floor  Heath Services Library  Main Hospital  First Floor  Heart/EKG/Fibro/Horton  Main Hospital  First Floor  Main H | ·                                           |                                                                                                                                                                                                                                                                                                                                                                                                                                                                                                                                                                                                                                                                                                                                                                                                                                                                                                                                                                                                                                                                                                                                                                                                                                                                                                                                                                                                                                                                                                                                                                                                                                                                                                                                                                                                                                                                                                                                                                                                                                                                                                                                |               |
| Audiology & Speech Pathology 1C-138  Bone Density Check-in 1D-145  Bone Density Check-in 1D-145  Main Hospital  First Floor  Cardiology Check-In 5C-100  Chapel 2D-109  Coffee Shop  Main Hospital  First Floor  Coffee Shop  Main Hospital  Second Floor  Coffee Shop  Credit Union 1A-117  Main Hospital  First Floor  Credit Union 1A-117  Main Hospital  First Floor  Dav  Main Hospital  First Floor  Main Hospital  First Floor  Dav  Main Hospital  First Floor  Dav  Main Hospital  First Floor  Dav  Main Hospital  First Floor  Diagnostics Clinic Check-In 6A-129  Main Hospital  First Floor  Diagnostics Clinic Check-In 6A-129  Main Hospital  First Floor  Education Training Room 7E-101  Main Hospital  First Floor  Education Training Room 7E-101  Main Hospital  First Floor  Emergency Department Entrance  Main Hospital  First Floor  Seventh Floor  Seyenth Floor  Family Representative 2D-105  Main Hospital  First Floor  General Surgery Check-In 7A-145  Main Hospital  Second Floor  General Surgery Check-In 6A-132  Main Hospital  First Floor  Heath Services Library  Main Hospital  First Floor  Heart/EKG/Fibro/Horton  Main Hospital  First Floor  Main H |                                             | · · · · · · · · · · · · · · · · · · ·                                                                                                                                                                                                                                                                                                                                                                                                                                                                                                                                                                                                                                                                                                                                                                                                                                                                                                                                                                                                                                                                                                                                                                                                                                                                                                                                                                                                                                                                                                                                                                                                                                                                                                                                                                                                                                                                                                                                                                                                                                                                                          | Second Floor  |
| Bone Density Check-in 1D-145 Cardiology Check-in 5C-100 Main Hospital First Floor Chapel 2D-109 Main Hospital First Floor Coffee Shop Coffee Shop Main Hospital Coredit Union 1A-117 Main Hospital First Floor Coredit Union 1A-117 Main Hospital First Floor DAV Main Hospital First Floor Main Hospital First Floor DAV Main Hospital First Floor Davital Diabetes Education/Endocrinology 4E-104A Main Hospital Diagnostics Clinic Check-in 6A-129 Main Hospital First Floor Dialysis Main Hospital First Floor Dialysis Main Hospital First Floor Main Hospital First Floor Dialysis Main Hospital First Floor Main Hospital First Floor Dialysis Main Hospital First Floor Main Hospital First Floor Dialysis Main Hospital First Floor Main Hospital First Floor Education Training Room 7E-101 Main Hospital First Floor Emergency Department Main Hospital First Floor Emergency Department Entrance Main Hospital First Floor Emergency Department Entrance Main Hospital First Floor Family Representative 2D-105 Main Hospital First Floor Main Hospital First Floor Family Representative 2D-105 Main Hospital First Floor Main Hospital First Floor Health Services Library Main Hospital First Floor Heart EKG/Fibro/Horton Main Hospital First Floor Main Hospital First Floor Heart EKG/Fibro/Horton Main Hospital First Floor Mannongraphy 1E-134A Main Hospital First Floor Mannongraphy 1E-134A Main Hospital First Floor Mannongraphy 1E-134A Main Hospital First Floor Movel Clinic 7A-126 Main Hospital First Floor Movel Clinic 7A-129 Main Hospital First Floor Main Hospital First Floo |                                             | Main Hospital                                                                                                                                                                                                                                                                                                                                                                                                                                                                                                                                                                                                                                                                                                                                                                                                                                                                                                                                                                                                                                                                                                                                                                                                                                                                                                                                                                                                                                                                                                                                                                                                                                                                                                                                                                                                                                                                                                                                                                                                                                                                                                                  | First Floor   |
| Cardiology Check-In 5C-100 Chapel 2D-109 Main Hospital Second Floor Chapel 2D-109 Main Hospital Second Floor Coffee Shop Main Hospital Seventh Floor CPAP 7C-130 Credit Union 1A-117 Main Hospital First Floor DAV Main Hospital First Floor Dermatology 1C Diabetes Education/Endocrinology 4E-104A Main Hospital Diagnostics Clinic Check-In 6A-129 Main Hospital First Floor Dialysis Main Hospital First Floor Dialysis Main Hospital First Floor Diagnostics Clinic Check-In 6A-129 Main Hospital First Floor Dialysis Main Hospital First Floor Ears, Nose & Throat (ENT) Main Hospital First Floor Education Training Room 7E-101 Main Hospital First Floor Education Training Room 7E-101 Main Hospital First Floor Emergency Department Emergency Department Entrance Main Hospital First Floor Eye Clinic 1E-108 Family Representative 2D-105 Main Hospital First Floor Family Representative 2D-105 Main Hospital First Floor Seneral Surgery Check-In 7A-145 Main Hospital First Floor General Surgery Check-In 5A-132 Main Hospital First Floor Heart/EKG/Fibro/Horton Main Hospital First Floor Heart/EKG/Fibro/Horton Hematology/Oncology Check-In 6A-103 Main Hospital First Floor Many Hospital First Floor Mental Health Clinic 7A-116 Main Hospital First Floor Many Hospital First Floor MovE! Clinic 7A-122 Main Hospital First Floor Main Hospit | J                                           |                                                                                                                                                                                                                                                                                                                                                                                                                                                                                                                                                                                                                                                                                                                                                                                                                                                                                                                                                                                                                                                                                                                                                                                                                                                                                                                                                                                                                                                                                                                                                                                                                                                                                                                                                                                                                                                                                                                                                                                                                                                                                                                                | First Floor   |
| Chapel 2D-109 Coffee Shop Main Hospital First Floor Coffee Shop Main Hospital First Floor CPAP 7C-130 Main Hospital First Floor DAV Main Hospital First Floor DAV Main Hospital First Floor Dermatology 1C Diabetes Education/Endocrinology 4E-104A Main Hospital First Floor Diagnostics Clinic Check-In 6A-129 Main Hospital First Floor Dialysis Main Hospital First Floor Education Training Room 7E-101 Main Hospital First Floor Emergency Department Main Hospital First Floor Emergency Department Entrance Main Hospital First Floor Eye Clinic 1E-108 Main Hospital First Floor Eye Clinic 1E-108 Main Hospital First Floor Eye Clinic 1E-108 Main Hospital First Floor Main Hospital First Floor Eye Clinic 1E-108 Main Hospital First Floor Mandamography 1E-134A Main Hospital First Floor Mental Health Clinic 7A-116 Main Hospital First Floor Mental Health Clinic 7A-116 Main Hospital First Floor MovEl Clinic 7A-122 Main Hospital First Floor Main Hospital First Flo | •                                           | -                                                                                                                                                                                                                                                                                                                                                                                                                                                                                                                                                                                                                                                                                                                                                                                                                                                                                                                                                                                                                                                                                                                                                                                                                                                                                                                                                                                                                                                                                                                                                                                                                                                                                                                                                                                                                                                                                                                                                                                                                                                                                                                              | Fifth Floor   |
| Coffee Shop CPAP 7C-130 Main Hospital Seventh Floor CPAP 7C-130 Main Hospital Seventh Floor CPAP 7C-130 Main Hospital First Floor DAV Main Hospital First Floor Dav Main Hospital First Floor Dermatology 1C Diabetes Education/Endocrinology 4E-104A Main Hospital Diagnostics Clinic Check-In 6A-129 Main Hospital Diagnostics Clinic Check-In 6A-129 Main Hospital First Floor Dialysis Main Hospital First Floor Dialysis Main Hospital First Floor Dialysis Main Hospital First Floor Ears, Nose & Throat (ENT) Main Hospital First Floor Ears, Nose & Throat (ENT) Main Hospital First Floor Ears, Nose & Throat (ENT) Main Hospital First Floor Emergency Department Main Hospital First Floor Emergency Department Main Hospital First Floor Emergency Department Entrance Main Hospital First Floor Eye Clinic 1E-108 Main Hospital First Floor Family Representative 2D-105 Main Hospital Gecond Floor Gl/Pulmonary Check-In 7A-145 Main Hospital First Floor Gl/Pulmonary Check-In 5A-132 Main Hospital First Floor Health Services Library Main Hospital First Floor Hematology/Oncology Check-In 6A-103 Main Hospital First Floor Hematology/Oncology Check-In 6A-103 Main Hospital First Floor Hematology/Oncology Check-In 6A-103 Main Hospital First Floor Mammography 1E-134A Main Hospital First Floor Mammography 1E-134A Main Hospital First Floor Mental Health Clinic 7A-116 Main Hospital First Floor MovIEI Clinic 7A-112 Main Hospital First Floor North Entrance Main Hospital First Floor North Entrance Main Hospital First Floor North Entrance Main Hospital First Floor Outpatient Laboratory Main Hospital First Floor Paltient Education Resource Center (PERC) Main Hospital First Floor Patriot Cafe Main Hospital First Floor Patriot Cafe Main Hospital First Floor First Floor First Floor First Floor First Floor Patriot Cafe Main Hospital First Floor First Floor First Floor First Floor First Floor First Floor First Flo | u.                                          | Main Hospital                                                                                                                                                                                                                                                                                                                                                                                                                                                                                                                                                                                                                                                                                                                                                                                                                                                                                                                                                                                                                                                                                                                                                                                                                                                                                                                                                                                                                                                                                                                                                                                                                                                                                                                                                                                                                                                                                                                                                                                                                                                                                                                  | Second Floor  |
| CPAP 7C-130 Credit Union 1A-117 Main Hospital First Floor DAV Main Hospital First Floor Main Hospital First Floor Dermatology 1C Diabetes Education/Endocrinology 4E-104A Main Hospital Diagnostics Clinic Check-In 6A-129 Main Hospital First Floor Diabetes Education/Endocrinology 4E-104A Main Hospital Fourth Floor Diabetes Education/Endocrinology 4E-104A Main Hospital First Floor Dialysis Main Hospital First Floor Education Training Room 7E-101 Main Hospital First Floor Education Training Room 7E-101 Emergency Department Main Hospital Emergency Department Main Hospital First Floor Emergency Department Entrance Main Hospital First Floor Emergency Department Entrance Main Hospital First Floor Family Representative 2D-105 Main Hospital First Floor Health Services Library Main Hospital First Floor Health Services Library Main Hospital First Floor Heart/EKG/Fibro/Horton Main Hospital First Floor Hematology/Oncology Check-In 6A-103 Main Hospital First Floor Main Hospital First Floor Ketamine Clinic/Infusion Center Main Hospital First Floor Mommography 1E-134A Main Hospital First Floor Mommography 1E-134A Main Hospital First Floor Mommography 1E-134A Main Hospital First Floor Morel Clinic 7A-116 Main Hospital First Floor Morel Clinic 7A-122 Main Hospital First Floor Morel Clinic 7A-122 Main Hospital First Floor Morel Clinic 7A-123 Main Hospital First Floor Patient Advocates 1C-206-213 Main Hospital First Floor Patriot Cafe Main Hospital First Floor First Floor Patriot Cafe Main Hospital First Floor First Floor First Floor First Floor First Floor First Floor Patriot Cafe Main Hospital First Floor First Flo | •                                           | •                                                                                                                                                                                                                                                                                                                                                                                                                                                                                                                                                                                                                                                                                                                                                                                                                                                                                                                                                                                                                                                                                                                                                                                                                                                                                                                                                                                                                                                                                                                                                                                                                                                                                                                                                                                                                                                                                                                                                                                                                                                                                                                              | First Floor   |
| DAV Dermatology 1C Dermatology 1C Dermatology 1C Diabetes Education/Endocrinology 4E-104A Diagnostics Clinic Check-In 6A-129 Main Hospital Diagnostics Clinic Check-In 6A-129 Main Hospital Dialysis Main Hospital Eirst Floor Main Hospital First Floor Ears, Nose & Throat (ENT) Main Hospital Eirst Floor Education Training Room 7E-101 Main Hospital Eirst Floor Education Training Room 7E-101 Main Hospital Eirst Floor Emergency Department Main Hospital Eirst Floor Emergency Department Entrance Main Hospital Eirst Floor Eye Clinic 1E-108 Main Hospital First Floor Eye Clinic 1E-108 Main Hospital First Floor Eye Clinic 1E-108 Main Hospital First Floor Eye Clinic 1E-108 Family Representative 2D-105 Main Hospital First Floor Eye Clinic 1E-108 Main Hospital First Floor Eye Clinic 1E-108 Family Representative 2D-105 Main Hospital First Floor Main Hospital First Floor Heattly Service Check-In 7A-145 Main Hospital First Floor Heattly Ekg/Fibro/Horton Hematology/Oncology Check-In 6A-103 Main Hospital First Floor Main Hospital First Floor Ketamine Clinic/Infusion Center Main Hospital Blood Draw & Specimen Collection 2D-154 Mammography 1E-134A Main Hospital Main Hospital First Floor Mental Health Clinic 7A-116 Main Hospital First Floor MoVEl Clinic 7A-122 Main Hospital First Floor Movel Clinic 7A-122 Main Hospital First Floor North Entrance Main Hospital First Floor North Entrance Main Hospital First Floor North Entrance Main Hospital First Floor PACU 2B-181 Main Hospital First Floor PACU 2B-181 Patient Education Resource Center (PERC) Main Hospital First Floor Patriot Cafe Main Hospital First Floor Main Hospital First Floor Main Hospital First Floor First Floor Patriot Cafe Main Hospital First Floor Main Hospital First Floor F | ·                                           | Main Hospital                                                                                                                                                                                                                                                                                                                                                                                                                                                                                                                                                                                                                                                                                                                                                                                                                                                                                                                                                                                                                                                                                                                                                                                                                                                                                                                                                                                                                                                                                                                                                                                                                                                                                                                                                                                                                                                                                                                                                                                                                                                                                                                  | Seventh Floor |
| DAV Dermatology 1C Dermatology 1C Dermatology 1C Diabetes Education/Endocrinology 4E-104A Diagnostics Clinic Check-In 6A-129 Main Hospital Diagnostics Clinic Check-In 6A-129 Main Hospital Dialysis Main Hospital Eirst Floor Main Hospital First Floor Ears, Nose & Throat (ENT) Main Hospital Eirst Floor Education Training Room 7E-101 Main Hospital Eirst Floor Education Training Room 7E-101 Main Hospital Eirst Floor Emergency Department Main Hospital Eirst Floor Emergency Department Entrance Main Hospital Eirst Floor Eye Clinic 1E-108 Main Hospital First Floor Eye Clinic 1E-108 Main Hospital First Floor Eye Clinic 1E-108 Main Hospital First Floor Eye Clinic 1E-108 Family Representative 2D-105 Main Hospital First Floor Eye Clinic 1E-108 Main Hospital First Floor Eye Clinic 1E-108 Family Representative 2D-105 Main Hospital First Floor Main Hospital First Floor Heattly Service Check-In 7A-145 Main Hospital First Floor Heattly Ekg/Fibro/Horton Hematology/Oncology Check-In 6A-103 Main Hospital First Floor Main Hospital First Floor Ketamine Clinic/Infusion Center Main Hospital Blood Draw & Specimen Collection 2D-154 Mammography 1E-134A Main Hospital Main Hospital First Floor Mental Health Clinic 7A-116 Main Hospital First Floor MoVEl Clinic 7A-122 Main Hospital First Floor Movel Clinic 7A-122 Main Hospital First Floor North Entrance Main Hospital First Floor North Entrance Main Hospital First Floor North Entrance Main Hospital First Floor PACU 2B-181 Main Hospital First Floor PACU 2B-181 Patient Education Resource Center (PERC) Main Hospital First Floor Patriot Cafe Main Hospital First Floor Main Hospital First Floor Main Hospital First Floor First Floor Patriot Cafe Main Hospital First Floor Main Hospital First Floor F | Credit Union 1A-117                         |                                                                                                                                                                                                                                                                                                                                                                                                                                                                                                                                                                                                                                                                                                                                                                                                                                                                                                                                                                                                                                                                                                                                                                                                                                                                                                                                                                                                                                                                                                                                                                                                                                                                                                                                                                                                                                                                                                                                                                                                                                                                                                                                | First Floor   |
| Dermatology 1C Diabetes Education/Endocrinology 4E-104A Main Hospital Diagnostics Clinic Check-In 6A-129 Main Hospital First Floor Dialysis Main Hospital Ears, Nose & Throat (ENT) Main Hospital Eirst Floor Education Training Room 7E-101 Emergency Department Main Hospital Emergency Department Emergency Department Entrance Main Hospital Eirst Floor Eye Clinic 1E-108 Main Hospital First Floor General Surgery Check-In 7A-145 Main Hospital Eyeventh Floor General Surgery Check-In 7A-145 Main Hospital First Floor Main Hospital First Floor Health Services Library Main Hospital Hearth EkG/Fibro/Horton Main Hospital First Floor Hematology/Oncology Check-In 6A-103 Main Hospital First Floor Imaging Service Check-In 1D-145 Main Hospital First Floor Lab Blood Draw & Specimen Collection 2D-154 Main Hospital Main Hospital First Floor Mental Health Clinic 7A-116 Main Hospital First Floor Mental Health Clinic 7A-122 Main Hospital First Floor MoVEl Clinic 1C-196 Main Hospital First Floor Main Hospital First Floor Optical Shop Main Hospital First Floor PACU 2B-181 Main Hospital First Floor Patient Advocates 1C-206-213 Main Hospital First Floor Main Hospital First Floor Patriot Cafe Main Hospital First Floor Main Hospital First Floor Main Hospital First Floor Main Hospital First Floor Patriot Cafe Main Hospital First Floor Main Hospital First Floor Main Hospital First Floor First Floor Patriot Cafe Main Hospital First Floor Main Hospital First Floor Main Hospital First Floor First Flo | DAV                                         |                                                                                                                                                                                                                                                                                                                                                                                                                                                                                                                                                                                                                                                                                                                                                                                                                                                                                                                                                                                                                                                                                                                                                                                                                                                                                                                                                                                                                                                                                                                                                                                                                                                                                                                                                                                                                                                                                                                                                                                                                                                                                                                                | First Floor   |
| Diabetes Education/Endocrinology 4E-104A Diagnostics Clinic Check-In 6A-129 Main Hospital Dialysis Main Hospital First Floor Main Hospital First Floor Main Hospital First Floor Main Hospital Education Training Room 7E-101 Main Hospital Emergency Department Main Hospital Emergency Department Entrance Main Hospital Erist Floor Emergency Department Entrance Main Hospital First Floor Emergency Department Entrance Main Hospital First Floor Senarily Representative 2D-105 Main Hospital First Floor Main Hospital Second Floor Goll/Pulmonary Check-In 7A-145 Main Hospital Fifth Floor Health Services Library Main Hospital First Floor Hearth EkG/Fibro/Horton Main Hospital First Floor Hematology/Oncology Check-In 6A-103 Main Hospital First Floor Manmography 1E-134A Main Hospital Main Hospital First Floor MoVel Clinic 7A-122 Main Hospital First Floor Main Hospital First Floor Main Hospital First Floor Main Hospital First Floor Optical Shop Main Hospital First Floor Main Hospital First Floor PACU 2B-181 Main Hospital First Floor Patient Advocates 1C-206-213 Main Hospital First Floor Patient Education Resource Center (PERC) Main Hospital First Floor Main Hospital First Floor Main Hospital First Floor Main Hospital First Floor First Floor Main Hospital First Floor Main Hospital First Floor First Floor First Floor First Floor Main Hospital First Floor Main Hospital First Floor First  | Dermatology 1C                              |                                                                                                                                                                                                                                                                                                                                                                                                                                                                                                                                                                                                                                                                                                                                                                                                                                                                                                                                                                                                                                                                                                                                                                                                                                                                                                                                                                                                                                                                                                                                                                                                                                                                                                                                                                                                                                                                                                                                                                                                                                                                                                                                |               |
| Diagnostics Clinic Check-In 6A-129  Dialysis  Ears, Nose & Throat (ENT)  Ears, Nose & Throat (ENT)  Education Training Room 7E-101  Emergency Department  Emergency Department  Eye Clinic 1E-108  Family Representative 2D-105  Emergens Under Hospital  Eye Clinic 1E-108  Family Representative 2D-105  Emergend Surgery Check-In 7A-145  Main Hospital  Eye Clinic 1B-108  Family Representative 2D-105  Emergend Surgery Check-In 7A-145  Main Hospital  Eye Clinic 1B-108  Family Representative 2D-105  Emergend Surgery Check-In 7A-145  Main Hospital  Eye Clinic Representative 2D-105  Eye Cl | o.                                          |                                                                                                                                                                                                                                                                                                                                                                                                                                                                                                                                                                                                                                                                                                                                                                                                                                                                                                                                                                                                                                                                                                                                                                                                                                                                                                                                                                                                                                                                                                                                                                                                                                                                                                                                                                                                                                                                                                                                                                                                                                                                                                                                | Fourth Floor  |
| Dialysis Ears, Nose & Throat (ENT) Education Training Room 7E-101 Main Hospital Emergency Department Emergency Department Emergency Department Entrance Eye Clinic 1E-108 Ears, Wain Hospital Eye Clinic 1E-108 Ears, Wain Hospital Eye Clinic 1E-108 Ears, Wain Hospital Eye Clinic 1E-108 Ears Wain Hospital Eye Clinic 1E-108 Ears Wain Hospital Eye Clinic 1E-108 Exercise Library Exercise Library Eye Clinic 1E-108 Eye Clinic 1E-108 Eye Clinic 1E-108 Eye Clinic 1E-108 Eye Clinic 1E-109 Eye Clinic 1E-108 Eye Clinic 1E-109 Eye Clinic 1E-10 |                                             |                                                                                                                                                                                                                                                                                                                                                                                                                                                                                                                                                                                                                                                                                                                                                                                                                                                                                                                                                                                                                                                                                                                                                                                                                                                                                                                                                                                                                                                                                                                                                                                                                                                                                                                                                                                                                                                                                                                                                                                                                                                                                                                                | Sixth Floor   |
| Ears, Nose & Throat (ENT)  Education Training Room 7E-101  Emergency Department  Emergency Department  Emergency Department Entrance  Emergency Department Entrance  Emergency Department Entrance  Eye Clinic 1E-108  Family Representative 2D-105  General Surgery Check-In 7A-145  Main Hospital  Seventh Floor  General Surgery Check-In 5A-132  Health Services Library  Heart/EKG/Fibro/Horton  Heart/EKG/Fibro/Horton  Hematology/Oncology Check-In 6A-103  Imaging Service Check-In 1D-145  Ketamine Clinic/Infusion Center  Lab Blood Draw & Specimen Collection 2D-154  Main Hospital  Seventh Floor  Main Hospital  First Floor  Ketamine Clinic 7A-116  Main Hospital  Second Floor  Main Hospital  First Floor  Manin Hospi | S .                                         | The second secon | Fifth Floor   |
| Education Training Room 7E-101 Emergency Department Emergency Department Emergency Department Entrance Emergency Department Entrance Eye Clinic 1E-108 Eye Clinic 1E-108 Emergency Department Entrance Eye Clinic 1E-108 Main Hospital Erist Floor Eye Clinic 1E-108 First Floor Eye Clinic 1E-108 Main Hospital Erist Floor Eye Clinic 1E-108 Main Hospital Eye Clinic Patients Eye Cond Floor Main Hospital Eye                                                                                                                                                                                                                                                                                                                                                                                                                                                                                                                                                                                                                                                                                                                                                                                                                                                                                                                                                                                                                                                                                                                                                                                                                                                                                                                                                                          | •                                           |                                                                                                                                                                                                                                                                                                                                                                                                                                                                                                                                                                                                                                                                                                                                                                                                                                                                                                                                                                                                                                                                                                                                                                                                                                                                                                                                                                                                                                                                                                                                                                                                                                                                                                                                                                                                                                                                                                                                                                                                                                                                                                                                |               |
| Emergency Department Emergency Department Entrance Emergency Department Entrance Eye Clinic 1E-108 Main Hospital First Floor Family Representative 2D-105 General Surgery Check-In 7A-145 Main Hospital Gereral Surgery Check-In 7A-145 Main Hospital Fifth Floor Gl/Pulmonary Check-In 5A-132 Main Hospital Health Services Library Health Services Library Main Hospital Heart/EKG/Fibro/Horton Main Hospital Main Hospital Main Hospital First Floor Hematology/Oncology Check-In 6A-103 Main Hospital Main Hospital First Floor Movel Clinic 7A-116 Main Hospital Main Hospital First Floor Movel Clinic 7A-122 Main Hospital Main Hospital First Floor Optical Shop Main Hospital First Floor Main Hospital First Floor Outpatient Laboratory Main Hospital First Floor Main Hospital First Floor Pacu 2B-181 Main Hospital First Floor Main Hospital First Floor Patient Advocates 1C-206-213 Main Hospital First Floor Main Hospital First Floor Patriot Store Main Hospital First Floor Main Hospital First Floor Main Hospital First Floor Patriot Store Main Hospital First Floor Main Hospital First Floor Main Hospital First Floor Main Hospital First Floor First Floor Main Hospital First Floor  |                                             |                                                                                                                                                                                                                                                                                                                                                                                                                                                                                                                                                                                                                                                                                                                                                                                                                                                                                                                                                                                                                                                                                                                                                                                                                                                                                                                                                                                                                                                                                                                                                                                                                                                                                                                                                                                                                                                                                                                                                                                                                                                                                                                                | Seventh Floor |
| Emergency Department Entrance Eye Clinic 1E-108 Family Representative 2D-105 Main Hospital First Floor Family Representative 2D-105 Main Hospital General Surgery Check-In 7A-145 Main Hospital Seventh Floor Gl/Pulmonary Check-In 5A-132 Main Hospital Fifth Floor Health Services Library Health Services Library Main Hospital Hematology/Oncology Check-In 6A-103 Main Hospital First Floor Main Hospital First Floor Imaging Service Check-In 1D-145 Main Hospital First Floor Ketamine Clinic/Infusion Center Lab Blood Draw & Specimen Collection 2D-154 Main Hospital Main Hospital Mental Health Clinic 7A-116 Main Hospital Move! Clinic 7A-122 Main Hospital Move! Clinic 7A-122 Main Hospital First Floor Neurology Clinic 1C-196 North Entrance Main Hospital First Floor North Entrance Optical Shop Main Hospital First Floor Main Hospital First Floor PACU 2B-181 Palliative Care Patient Advocates 1C-206-213 Patient Education Resource Center (PERC) Main Hospital First Floor Patriot Cafe Main Hospital First Floor Main Hospital First Floor Patriot Store Main Hospital First Floor Main Hospital First Floor First Floor First Floor Main Hospital First Floor First Floor Main Hospital First Floor F |                                             | •                                                                                                                                                                                                                                                                                                                                                                                                                                                                                                                                                                                                                                                                                                                                                                                                                                                                                                                                                                                                                                                                                                                                                                                                                                                                                                                                                                                                                                                                                                                                                                                                                                                                                                                                                                                                                                                                                                                                                                                                                                                                                                                              |               |
| Eye Clinic 1E-108 Family Representative 2D-105 Main Hospital Fernally Representative 2D-105 Main Hospital Second Floor General Surgery Check-In 7A-145 Main Hospital Seventh Floor GI/Pulmonary Check-In 5A-132 Main Hospital Health Services Library Heart/EKG/Fibro/Horton Main Hospital Hematology/Oncology Check-In 6A-103 Main Hospital First Floor Main Hospital Main Hospital Main Hospital First Floor Manamography 1E-134A Main Hospital Mental Health Clinic 7A-116 Main Hospital MovE! Clinic 7A-122 Main Hospital MovE! Clinic 7A-122 Main Hospital First Floor MovI El-122 Main Hospital First Floor North Entrance Main Hospital First Floor North Entrance Main Hospital First Floor Optical Shop Main Hospital First Floor Main Hospital First Floor PACU 2B-181 Main Hospital First Floor Main Hospital First Floor Patient Advocates 1C-206-213 Main Hospital First Floor Patient Education Resource Center (PERC) Main Hospital First Floor Patriot Cafe Main Hospital First Floor Main Hospital First Floor Patriot Store Main Hospital First Floor Fi |                                             |                                                                                                                                                                                                                                                                                                                                                                                                                                                                                                                                                                                                                                                                                                                                                                                                                                                                                                                                                                                                                                                                                                                                                                                                                                                                                                                                                                                                                                                                                                                                                                                                                                                                                                                                                                                                                                                                                                                                                                                                                                                                                                                                |               |
| Family Representative 2D-105  General Surgery Check-In 7A-145  Main Hospital  Seventh Floor  Gl/Pulmonary Check-In 5A-132  Health Services Library  Health Services Library  Health Services Library  Heart/EKG/Fibro/Horton  Hematology/Oncology Check-In 6A-103  Main Hospital  First Floor  Hematology/Oncology Check-In 1D-145  Ketamine Clinic/Infusion Center  Lab Blood Draw & Specimen Collection 2D-154  Main Hospital  Main Hospital  Second Floor  Manmography 1E-134A  Main Hospital  Seventh Floor  Mental Health Clinic 7A-116  Main Hospital  Seventh Floor  MOVE! Clinic 7A-122  Main Hospital  First Floor  Morth Entrance  Main Hospital  First Floor  North Entrance  Optical Shop  Main Hospital  First Floor  Main Hospital  First Floor  PACU 2B-181  Patient Education Resource Center (PERC)  Patriot Store  Main Hospital  First Floor  Main Hospital  Main Hospital  First Floor  Patriot Cafe  Main Hospital  First Floor  Main Hospital  First Floor  Patriot Store  Main Hospital  First Floor  Patriot Store  Main Hospital  First Floor                                                                                                                                                                                                                                                                                                                                                                                                                                                                                                                                                                                                                                                                                                                                                                 |                                             | -                                                                                                                                                                                                                                                                                                                                                                                                                                                                                                                                                                                                                                                                                                                                                                                                                                                                                                                                                                                                                                                                                                                                                                                                                                                                                                                                                                                                                                                                                                                                                                                                                                                                                                                                                                                                                                                                                                                                                                                                                                                                                                                              | First Floor   |
| General Surgery Check-In 7A-145  Gi/Pulmonary Check-In 5A-132  Health Services Library  Health Services Library  Health Services Library  Heart/EKG/Fibro/Horton  Hematology/Oncology Check-In 6A-103  Main Hospital  First Floor  Hematology/Oncology Check-In 6A-103  Main Hospital  First Floor  Imaging Service Check-In 1D-145  Ketamine Clinic/Infusion Center  Lab Blood Draw & Specimen Collection 2D-154  Main Hospital  Main Hospital  First Floor  Mammography 1E-134A  Main Hospital  First Floor  Mental Health Clinic 7A-116  Main Hospital  Seventh Floor  MOVE! Clinic 7A-122  Main Hospital  First Floor  Moly El Clinic 1C-196  Main Hospital  First Floor  North Entrance  Main Hospital  First Floor  Optical Shop  Main Hospital  First Floor  Outpatient Laboratory  Main Hospital  First Floor  PACU 2B-181  Main Hospital  First Floor  Patient Education Resource Center (PERC)  Main Hospital  First Floor  Patient Education Resource Center (PERC)  Main Hospital  First Floor  Main Hospital  First Floor  Patriot Cafe  Main Hospital  First Floor  Main Hospital  First Floor  Patriot Store  Main Hospital  First Floor                                                                                                                                                                                                                                                                                                                                                                                                                                                                                                                                                                                                                                                                                                                                                                                                                            | ·                                           |                                                                                                                                                                                                                                                                                                                                                                                                                                                                                                                                                                                                                                                                                                                                                                                                                                                                                                                                                                                                                                                                                                                                                                                                                                                                                                                                                                                                                                                                                                                                                                                                                                                                                                                                                                                                                                                                                                                                                                                                                                                                                                                                | Second Floor  |
| GI/Pulmonary Check-In 5A-132  Health Services Library  Heart/EKG/Fibro/Horton  Hematology/Oncology Check-In 6A-103  Main Hospital  First Floor  Hematology/Oncology Check-In 6A-103  Main Hospital  First Floor  Imaging Service Check-In 1D-145  Ketamine Clinic/Infusion Center  Lab Blood Draw & Specimen Collection 2D-154  Main Hospital  First Floor  Mammography 1E-134A  Main Hospital  First Floor  Mental Health Clinic 7A-116  Move! Clinic 7A-122  Main Hospital  First Floor  MRI 1E-122  Main Hospital  First Floor  North Entrance  Optical Shop  Outpatient Laboratory  PACU 2B-181  Patient Advocates 1C-206-213  Patient Education Resource Center (PERC)  Patriot Store  Pharmacy  Main Hospital  First Floor  Patient Education Resource Center (PERC)  Main Hospital  First Floor  Main Hospital  First Floor  Patriot Store  Main Hospital  First Floor  Main Hospital  First Floor  Main Hospital  First Floor  Patriot Store  Main Hospital  First Floor  Main Hospital  First Floor  First Floor  First Floor  Patriot Store  Main Hospital  First Floor  Main Hospital  First Floor  First Floor  First Floor  Patriot Store  Main Hospital  First Floor  Main Hospital  First Floor  First Floor  First Floor  Patriot Store  Main Hospital  First Floor                                                                                                                                                                                                                                                                                                                                                                                                                                                                                                                        | ·                                           |                                                                                                                                                                                                                                                                                                                                                                                                                                                                                                                                                                                                                                                                                                                                                                                                                                                                                                                                                                                                                                                                                                                                                                                                                                                                                                                                                                                                                                                                                                                                                                                                                                                                                                                                                                                                                                                                                                                                                                                                                                                                                                                                |               |
| Health Services Library Heart/EKG/Fibro/Horton Heart/EKG/Fibro/Horton Hematology/Oncology Check-In 6A-103 Main Hospital First Floor Main Hospital Sixth Floor Imaging Service Check-In 1D-145 Main Hospital First Floor Ketamine Clinic/Infusion Center Lab Blood Draw & Specimen Collection 2D-154 Main Hospital Main Hospital Second Floor Mammography 1E-134A Main Hospital Main Hospital First Floor Mental Health Clinic 7A-116 Main Hospital Main Hospital Seventh Floor MOVE! Clinic 7A-122 Main Hospital First Floor Main Hospital First Floor Main Hospital First Floor North Entrance Main Hospital First Floor Optical Shop Main Hospital First Floor Outpatient Laboratory Main Hospital First Floor PACU 2B-181 Main Hospital First Floor Patient Advocates 1C-206-213 Main Hospital First Floor Patient Education Resource Center (PERC) Main Hospital First Floor Main Hospital First Floor Main Hospital First Floor Main Hospital First Floor Patriot Cafe Main Hospital First Floor Main Hospital First Floor Patriot Store Main Hospital First Floor Main Hospital First Floor Main Hospital First Floor Patriot Store Main Hospital First Floor Main Hospital First Floor Main Hospital First Floor First Floor Main Hospital First Floor Main Hospital First Floor First Floor Main Hospital First Floor Patriot Store Main Hospital First Floor Main Hospital First Floor First Floor Main Hospital First Floor First Floor First Floor Main Hospital First Floor First Floor Main Hospital First Floor  |                                             | •                                                                                                                                                                                                                                                                                                                                                                                                                                                                                                                                                                                                                                                                                                                                                                                                                                                                                                                                                                                                                                                                                                                                                                                                                                                                                                                                                                                                                                                                                                                                                                                                                                                                                                                                                                                                                                                                                                                                                                                                                                                                                                                              |               |
| Heart/EKG/Fibro/Horton Hematology/Oncology Check-In 6A-103 Main Hospital Imaging Service Check-In 1D-145 Main Hospital Main Hospital First Floor Ketamine Clinic/Infusion Center Main Hospital Blood Draw & Specimen Collection 2D-154 Main Hospital Main Hospital Main Hospital Second Floor Mammography 1E-134A Main Hospital Main Hospital Main Hospital Seventh Floor MOVE! Clinic 7A-116 Main Hospital First Floor Morth Entrance Main Hospital Main Hospital Main Hospital First Floor Optical Shop Main Hospital Main Hospital Main Hospital First Floor PACU 2B-181 Main Hospital First Floor Patient Education Resource Center (PERC) Main Hospital Main Hospital Main Hospital Main Hospital First Floor Patriot Cafe Main Hospital First Floor Main Hospital First Floor Patriot Store Main Hospital First Floor Main Hospital First Floor Patriot Store Main Hospital First Floor Main Hospital First Floor Patriot Store Main Hospital First Floor Main Hospital First Floor First Floor Main Hospital First Floor Main Hospital First Floor Main Hospital First Floor Main Hospital First Floor Patriot Store Main Hospital First Floor First Floor Patriot Store Floor Main Hospital First Floor Patriot Store Floor Main Hospital First Floor Main | · · · · · · · · · · · · · · · · · · ·       |                                                                                                                                                                                                                                                                                                                                                                                                                                                                                                                                                                                                                                                                                                                                                                                                                                                                                                                                                                                                                                                                                                                                                                                                                                                                                                                                                                                                                                                                                                                                                                                                                                                                                                                                                                                                                                                                                                                                                                                                                                                                                                                                |               |
| Hematology/Oncology Check-In 6A-103 Imaging Service Check-In 1D-145 Ketamine Clinic/Infusion Center Lab Blood Draw & Specimen Collection 2D-154 Main Hospital Sixth Floor Mammography 1E-134A Main Hospital Main Hospital Second Floor Mantal Health Clinic 7A-116 Main Hospital Main Hospital Seventh Floor MOVE! Clinic 7A-122 Main Hospital Main Hospital First Floor Mel 1E-122 Main Hospital First Floor Neurology Clinic 1C-196 Main Hospital First Floor North Entrance Main Hospital First Floor Optical Shop Main Hospital First Floor Outpatient Laboratory Main Hospital First Floor PACU 2B-181 Main Hospital Main Hospital First Floor Patient Advocates 1C-206-213 Main Hospital First Floor Patriot Cafe Main Hospital First Floor First Floor Main Hospital First Floor First Floor Patriot Cafe Main Hospital First Floor Main Hospital First Floor Patriot Store Main Hospital First Floor Main Hospital First Floor First Floor Main Hospital First Floor First Floor First Floor First Floor First Floor Main Hospital First Floor | •                                           | · ·                                                                                                                                                                                                                                                                                                                                                                                                                                                                                                                                                                                                                                                                                                                                                                                                                                                                                                                                                                                                                                                                                                                                                                                                                                                                                                                                                                                                                                                                                                                                                                                                                                                                                                                                                                                                                                                                                                                                                                                                                                                                                                                            |               |
| Imaging Service Check-In 1D-145Main HospitalFirst FloorKetamine Clinic/Infusion CenterMain HospitalSixth FloorLab Blood Draw & Specimen Collection 2D-154Main HospitalSecond FloorMammography 1E-134AMain HospitalFirst FloorMental Health Clinic 7A-116Main HospitalSeventh FloorMOVE! Clinic 7A-122Main HospitalFirst FloorMRI 1E-122Main HospitalFirst FloorNeurology Clinic 1C-196Main HospitalFirst FloorNorth EntranceMain HospitalFirst FloorOptical ShopMain HospitalFirst FloorOutpatient LaboratoryMain HospitalFirst FloorPACU 2B-181Main HospitalSecond FloorPalliative CareMain HospitalSixth FloorPatient Advocates 1C-206-213Main HospitalFirst FloorPatient Education Resource Center (PERC)Main HospitalFirst FloorPatriot CafeMain HospitalFirst FloorPatriot StoreMain HospitalFirst FloorPharmacyMain HospitalFirst Floor                                                                                                                                                                                                                                                                                                                                                                                                                                                                                                                                                                                                                                                                                                                                                                                                                                                                                                                                                                                                                                                                                                                                                                                                                                                                                  | Hematology/Oncology Check-In 6A-103         | The second secon | Sixth Floor   |
| Ketamine Clinic/Infusion CenterMain HospitalSixth FloorLab Blood Draw & Specimen Collection 2D-154Main HospitalSecond FloorMammography 1E-134AMain HospitalFirst FloorMental Health Clinic 7A-116Main HospitalSeventh FloorMOVE! Clinic 7A-122Main HospitalSeventh FloorMRI 1E-122Main HospitalFirst FloorNeurology Clinic 1C-196Main HospitalFirst FloorNorth EntranceMain HospitalFirst FloorOptical ShopMain HospitalFirst FloorOutpatient LaboratoryMain HospitalFirst FloorPACU 2B-181Main HospitalSecond FloorPalliative CareMain HospitalSixth FloorPatient Advocates 1C-206-213Main HospitalFirst FloorPatient Education Resource Center (PERC)Main HospitalFirst FloorPatriot CafeMain HospitalFirst FloorPatriot StoreMain HospitalFirst FloorPharmacyMain HospitalFirst Floor                                                                                                                                                                                                                                                                                                                                                                                                                                                                                                                                                                                                                                                                                                                                                                                                                                                                                                                                                                                                                                                                                                                                                                                                                                                                                                                                       | Imaging Service Check-In 1D-145             | Main Hospital                                                                                                                                                                                                                                                                                                                                                                                                                                                                                                                                                                                                                                                                                                                                                                                                                                                                                                                                                                                                                                                                                                                                                                                                                                                                                                                                                                                                                                                                                                                                                                                                                                                                                                                                                                                                                                                                                                                                                                                                                                                                                                                  | First Floor   |
| Lab Blood Draw & Specimen Collection 2D-154  Main Hospital First Floor Mental Health Clinic 7A-116 Move! Clinic 7A-122 Main Hospital Mental Hospital Move! Clinic 7A-122 Main Hospital Move! Clinic 7A-122 Main Hospital Move! Clinic 1C-196 Main Hospital Move! Clinic 1C-196 Main Hospital Move! Clinic 1C-196 Main Hospital Move Move Move Main Hospital Move Move Main Hospital Move Move Move Main Hospital Move Move Move Move Main Hospital Move Move Move Move Move Move Move Move                                                                                                                                                                                                                                                                                                                                                                                                                                                                                                                                                                                                                                                                                                                                                                                                                                                                                                                                                                                                                                                                                                                                                                                                                                                           |                                             | The second secon | Sixth Floor   |
| Mental Health Clinic 7A-116  Move! Clinic 7A-122  Main Hospital  Seventh Floor  Main Hospital  Seventh Floor  Main Hospital  Seventh Floor  Main Hospital  First Floor  Neurology Clinic 1C-196  North Entrance  Main Hospital  First Floor  Optical Shop  Main Hospital  First Floor  Outpatient Laboratory  Main Hospital  First Floor  Main Hospital  First Floor  Main Hospital  First Floor  Main Hospital  First Floor  Palliative Care  Main Hospital  First Floor  Patient Advocates 1C-206-213  Patient Education Resource Center (PERC)  Main Hospital  First Floor  Patriot Cafe  Main Hospital  First Floor  Patriot Store  Main Hospital  First Floor  Patriot Store  Main Hospital  First Floor                                                                                                                                                                                                                                                                                                                                                                                                                                                                                                                                                                                                                                                                                                                                                                                                                                                                                                                                                                                                                                                                                                                                                                                                                                                                      | Lab Blood Draw & Specimen Collection 2D-154 | ·                                                                                                                                                                                                                                                                                                                                                                                                                                                                                                                                                                                                                                                                                                                                                                                                                                                                                                                                                                                                                                                                                                                                                                                                                                                                                                                                                                                                                                                                                                                                                                                                                                                                                                                                                                                                                                                                                                                                                                                                                                                                                                                              | Second Floor  |
| MOVE! Clinic 7A-122  Main Hospital  First Floor  Neurology Clinic 1C-196  North Entrance  Optical Shop  Outpatient Laboratory  PACU 2B-181  Palliative Care  Patient Advocates 1C-206-213  Patient Education Resource Center (PERC)  Patriot Cafe  Patriot Store  Pharmacy  Main Hospital  Main Hospital  Seventh Floor  Main Hospital  First Floor  Main Hospital  Second Floor  Main Hospital  First Floor                                                                                                                                                                                                                                                                                                                                                                                                                                                                                                                                                                                                                                                                                                                                                                                                                                                                                                                                                                                                                                                                                                                                                                                                                                                                                                                                                                                                                           | Mammography 1E-134A                         | Main Hospital                                                                                                                                                                                                                                                                                                                                                                                                                                                                                                                                                                                                                                                                                                                                                                                                                                                                                                                                                                                                                                                                                                                                                                                                                                                                                                                                                                                                                                                                                                                                                                                                                                                                                                                                                                                                                                                                                                                                                                                                                                                                                                                  | First Floor   |
| MRI 1E-122 Main Hospital First Floor Neurology Clinic 1C-196 Main Hospital First Floor North Entrance Main Hospital First Floor Optical Shop Main Hospital First Floor Outpatient Laboratory Main Hospital First Floor Main Hospital First Floor PACU 2B-181 Main Hospital Palliative Care Main Hospital Patient Advocates 1C-206-213 Patient Education Resource Center (PERC) Main Hospital First Floor Patriot Cafe Main Hospital First Floor Main Hospital First Floor Patriot Store Main Hospital First Floor                                                                                                                                                                                                                                                                                                                                                                                                                                                                                                                                                                                                                                                                                                                                                                                                                                                                                                                                                                                                                                                                                                                                                                                                                                                                                                                                                                                                                                                  | Mental Health Clinic 7A-116                 | Main Hospital                                                                                                                                                                                                                                                                                                                                                                                                                                                                                                                                                                                                                                                                                                                                                                                                                                                                                                                                                                                                                                                                                                                                                                                                                                                                                                                                                                                                                                                                                                                                                                                                                                                                                                                                                                                                                                                                                                                                                                                                                                                                                                                  | Seventh Floor |
| Neurology Clinic 1C-196  North Entrance  Main Hospital  First Floor  Optical Shop  Outpatient Laboratory  PACU 2B-181  Palliative Care  Patient Advocates 1C-206-213  Patient Education Resource Center (PERC)  Patriot Cafe  Patriot Store  Pharmacy  Main Hospital  First Floor  Patriot Store  Main Hospital  First Floor                                                                                                                                                                                                                                                                                                                                                                                                                                                                                                                                                                                                                                                                                                                                                                                                                                                                                                                                                                                                                                                                                                                                                                                                                                                                                                                                                                                                                                                                               | MOVE! Clinic 7A-122                         | Main Hospital                                                                                                                                                                                                                                                                                                                                                                                                                                                                                                                                                                                                                                                                                                                                                                                                                                                                                                                                                                                                                                                                                                                                                                                                                                                                                                                                                                                                                                                                                                                                                                                                                                                                                                                                                                                                                                                                                                                                                                                                                                                                                                                  | Seventh Floor |
| North Entrance Optical Shop Outpatient Laboratory Main Hospital PACU 2B-181 Palliative Care Patient Advocates 1C-206-213 Patient Education Resource Center (PERC) Patriot Cafe Patriot Store Pharmacy Main Hospital First Floor First Floor Main Hospital First Floor First Floor Main Hospital First Floor First Floor First Floor First Floor                                                                                                                                                                                                                                                                                                                                                                                                                                                                                                                                                                                                                                                                                                                                                                                                                                                                                                                                                                                                                                                                                                                                                                                                                                                                                                                                                                                                                                                                                                                                                                                          | MRI 1E-122                                  | Main Hospital                                                                                                                                                                                                                                                                                                                                                                                                                                                                                                                                                                                                                                                                                                                                                                                                                                                                                                                                                                                                                                                                                                                                                                                                                                                                                                                                                                                                                                                                                                                                                                                                                                                                                                                                                                                                                                                                                                                                                                                                                                                                                                                  | First Floor   |
| Optical Shop Outpatient Laboratory PACU 2B-181 Palliative Care Patient Advocates 1C-206-213 Patient Education Resource Center (PERC) Patriot Cafe Patriot Store Pharmacy Main Hospital First Floor First Floor Main Hospital First Floor Main Hospital First Floor First Floor Main Hospital First Floor                                                                                                                                                                                                                                                                                                                                                                                                                                                                                                                                                                                                                                                                                                                                                                                                                                                                                                                                                                                                                                                                                                                                                                                                                                                                                                                                                                                                                                                                                                                                                                                                       | Neurology Clinic 1C-196                     | Main Hospital                                                                                                                                                                                                                                                                                                                                                                                                                                                                                                                                                                                                                                                                                                                                                                                                                                                                                                                                                                                                                                                                                                                                                                                                                                                                                                                                                                                                                                                                                                                                                                                                                                                                                                                                                                                                                                                                                                                                                                                                                                                                                                                  | First Floor   |
| Outpatient Laboratory  PACU 2B-181  Palliative Care  Patient Advocates 1C-206-213  Patient Education Resource Center (PERC)  Patriot Cafe  Patriot Store  Pharmacy  Main Hospital  First Floor  Pharmacy                                                                                                                                                                                                                                                                                                                                                                                                                                                                                                                                                                                                                                                                                                                                                                                                                                                                                                                                                                                                                                                                                                                                                                                                                                                                                                                                                                                                                                                                                                                                                                                                                                                                                                                   | North Entrance                              | Main Hospital                                                                                                                                                                                                                                                                                                                                                                                                                                                                                                                                                                                                                                                                                                                                                                                                                                                                                                                                                                                                                                                                                                                                                                                                                                                                                                                                                                                                                                                                                                                                                                                                                                                                                                                                                                                                                                                                                                                                                                                                                                                                                                                  | First Floor   |
| PACU 2B-181  Palliative Care  Main Hospital  Second Floor  Patient Advocates 1C-206-213  Patient Education Resource Center (PERC)  Patriot Cafe  Patriot Store  Pharmacy  Main Hospital  Main Hospital  First Floor  Pharmacy                                                                                                                                                                                                                                                                                                                                                                                                                                                                                                                                                                                                                                                                                                                                                                                                                                                                                                                                                                                                                                                                                                                                                                                                                                                                                                                                                                                                                                                                                                                                                                                                                                                                                                                                                      | Optical Shop                                | Main Hospital                                                                                                                                                                                                                                                                                                                                                                                                                                                                                                                                                                                                                                                                                                                                                                                                                                                                                                                                                                                                                                                                                                                                                                                                                                                                                                                                                                                                                                                                                                                                                                                                                                                                                                                                                                                                                                                                                                                                                                                                                                                                                                                  | First Floor   |
| Palliative Care  Main Hospital  Sixth Floor  Patient Advocates 1C-206-213  Patient Education Resource Center (PERC)  Patriot Cafe  Patriot Store  Pharmacy  Main Hospital  Sixth Floor  Main Hospital  First Floor  Main Hospital  First Floor  Main Hospital  First Floor  Main Hospital  First Floor  Pharmacy  Main Hospital  First Floor                                                                                                                                                                                                                                                                                                                                                                                                                                                                                                                                                                                                                                                                                                                                                                                                                                                                                                                                                                                                                                                                                                                                                                                                                                                                                                                                                                                                                                                                                                                                                                                                                                                                                                                                                                                   | Outpatient Laboratory                       | Main Hospital                                                                                                                                                                                                                                                                                                                                                                                                                                                                                                                                                                                                                                                                                                                                                                                                                                                                                                                                                                                                                                                                                                                                                                                                                                                                                                                                                                                                                                                                                                                                                                                                                                                                                                                                                                                                                                                                                                                                                                                                                                                                                                                  | First Floor   |
| Patient Advocates 1C-206-213  Patient Education Resource Center (PERC)  Patriot Cafe  Patriot Store  Pharmacy  Main Hospital  First Floor  First Floor  Main Hospital  First Floor                                                                                                                                                                                                                                                                                                                                                                                                                                                                                                                                                                                                                                                                                                                                                                                                                                                                                                                                                                                                                                                                                                                                                                                                                                                                                                                                                                                                                                                                                                                                                                                                                                                                                                                                                                                                 | PACU 2B-181                                 | Main Hospital                                                                                                                                                                                                                                                                                                                                                                                                                                                                                                                                                                                                                                                                                                                                                                                                                                                                                                                                                                                                                                                                                                                                                                                                                                                                                                                                                                                                                                                                                                                                                                                                                                                                                                                                                                                                                                                                                                                                                                                                                                                                                                                  | Second Floor  |
| Patient Education Resource Center (PERC)  Patriot Cafe  Patriot Store  Pharmacy  Main Hospital  First Floor  Main Hospital  First Floor  Main Hospital  First Floor  Main Hospital  First Floor  First Floor  Main Hospital  First Floor                                                                                                                                                                                                                                                                                                                                                                                                                                                                                                                                                                                                                                                                                                                                                                                                                                                                                                                                                                                                                                                                                                                                                                                                                                                                                                                                                                                                                                                                                                                                                                                                                                                                                                                                                                                                                                                                                       | Palliative Care                             | Main Hospital                                                                                                                                                                                                                                                                                                                                                                                                                                                                                                                                                                                                                                                                                                                                                                                                                                                                                                                                                                                                                                                                                                                                                                                                                                                                                                                                                                                                                                                                                                                                                                                                                                                                                                                                                                                                                                                                                                                                                                                                                                                                                                                  | Sixth Floor   |
| Patriot Cafe Main Hospital First Floor Patriot Store Main Hospital First Floor Pharmacy Main Hospital First Floor                                                                                                                                                                                                                                                                                                                                                                                                                                                                                                                                                                                                                                                                                                                                                                                                                                                                                                                                                                                                                                                                                                                                                                                                                                                                                                                                                                                                                                                                                                                                                                                                                                                                                                                                                                                                                                                                                                                                                                                                              | Patient Advocates 1C-206-213                | Main Hospital                                                                                                                                                                                                                                                                                                                                                                                                                                                                                                                                                                                                                                                                                                                                                                                                                                                                                                                                                                                                                                                                                                                                                                                                                                                                                                                                                                                                                                                                                                                                                                                                                                                                                                                                                                                                                                                                                                                                                                                                                                                                                                                  | First Floor   |
| Patriot Store Main Hospital First Floor Pharmacy Main Hospital First Floor                                                                                                                                                                                                                                                                                                                                                                                                                                                                                                                                                                                                                                                                                                                                                                                                                                                                                                                                                                                                                                                                                                                                                                                                                                                                                                                                                                                                                                                                                                                                                                                                                                                                                                                                                                                                                                                                                                                                                                                                                                                     | Patient Education Resource Center (PERC)    | Main Hospital                                                                                                                                                                                                                                                                                                                                                                                                                                                                                                                                                                                                                                                                                                                                                                                                                                                                                                                                                                                                                                                                                                                                                                                                                                                                                                                                                                                                                                                                                                                                                                                                                                                                                                                                                                                                                                                                                                                                                                                                                                                                                                                  | First Floor   |
| Pharmacy Main Hospital First Floor                                                                                                                                                                                                                                                                                                                                                                                                                                                                                                                                                                                                                                                                                                                                                                                                                                                                                                                                                                                                                                                                                                                                                                                                                                                                                                                                                                                                                                                                                                                                                                                                                                                                                                                                                                                                                                                                                                                                                                                                                                                                                             | Patriot Cafe                                | Main Hospital                                                                                                                                                                                                                                                                                                                                                                                                                                                                                                                                                                                                                                                                                                                                                                                                                                                                                                                                                                                                                                                                                                                                                                                                                                                                                                                                                                                                                                                                                                                                                                                                                                                                                                                                                                                                                                                                                                                                                                                                                                                                                                                  | First Floor   |
|                                                                                                                                                                                                                                                                                                                                                                                                                                                                                                                                                                                                                                                                                                                                                                                                                                                                                                                                                                                                                                                                                                                                                                                                                                                                                                                                                                                                                                                                                                                                                                                                                                                                                                                                                                                                                                                                                                                                                                                                                                                                                                                                | Patriot Store                               | Main Hospital                                                                                                                                                                                                                                                                                                                                                                                                                                                                                                                                                                                                                                                                                                                                                                                                                                                                                                                                                                                                                                                                                                                                                                                                                                                                                                                                                                                                                                                                                                                                                                                                                                                                                                                                                                                                                                                                                                                                                                                                                                                                                                                  | First Floor   |
|                                                                                                                                                                                                                                                                                                                                                                                                                                                                                                                                                                                                                                                                                                                                                                                                                                                                                                                                                                                                                                                                                                                                                                                                                                                                                                                                                                                                                                                                                                                                                                                                                                                                                                                                                                                                                                                                                                                                                                                                                                                                                                                                | Pharmacy                                    | Main Hospital                                                                                                                                                                                                                                                                                                                                                                                                                                                                                                                                                                                                                                                                                                                                                                                                                                                                                                                                                                                                                                                                                                                                                                                                                                                                                                                                                                                                                                                                                                                                                                                                                                                                                                                                                                                                                                                                                                                                                                                                                                                                                                                  | First Floor   |
| Prayer Room 2D-103 Main Hospital Second Floor                                                                                                                                                                                                                                                                                                                                                                                                                                                                                                                                                                                                                                                                                                                                                                                                                                                                                                                                                                                                                                                                                                                                                                                                                                                                                                                                                                                                                                                                                                                                                                                                                                                                                                                                                                                                                                                                                                                                                                                                                                                                                  | Prayer Room 2D-103                          | Main Hospital                                                                                                                                                                                                                                                                                                                                                                                                                                                                                                                                                                                                                                                                                                                                                                                                                                                                                                                                                                                                                                                                                                                                                                                                                                                                                                                                                                                                                                                                                                                                                                                                                                                                                                                                                                                                                                                                                                                                                                                                                                                                                                                  | Second Floor  |
| Prosthetics and Sensory Aids 2D-114 Main Hospital Second Floor                                                                                                                                                                                                                                                                                                                                                                                                                                                                                                                                                                                                                                                                                                                                                                                                                                                                                                                                                                                                                                                                                                                                                                                                                                                                                                                                                                                                                                                                                                                                                                                                                                                                                                                                                                                                                                                                                                                                                                                                                                                                 | Prosthetics and Sensory Aids 2D-114         | Main Hospital                                                                                                                                                                                                                                                                                                                                                                                                                                                                                                                                                                                                                                                                                                                                                                                                                                                                                                                                                                                                                                                                                                                                                                                                                                                                                                                                                                                                                                                                                                                                                                                                                                                                                                                                                                                                                                                                                                                                                                                                                                                                                                                  | Second Floor  |