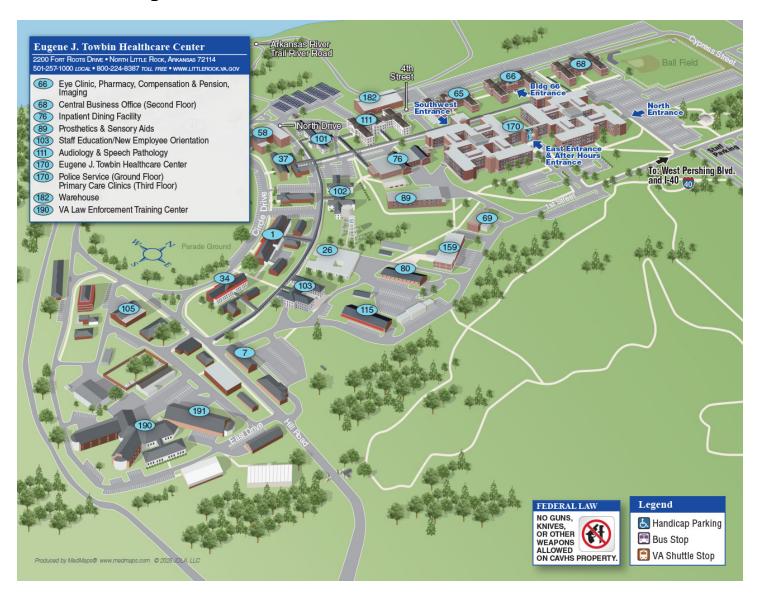

## Site view of Eugene J. Towbin Healthcare Center

| Department                                 | Building     | Floor           |
|--------------------------------------------|--------------|-----------------|
| Adult Day Health Care 2C                   | Building 170 | Second Floor    |
| Agent Cashier 1C                           | Building 170 | First Floor     |
| Barber Shop GH-100                         | Building 170 | Ground Floor    |
| Bowling/Billiards GR-105                   | Building 170 | Ground Floor    |
| Building 66 Main Entrance                  | Building 170 | 66 Ground       |
| Chapel GH-109                              | Building 170 | Ground Floor    |
| Chaplain GH-104                            | Building 170 | Ground Floor    |
| Coffee Shop                                | Building 170 | Ground Floor    |
| Community Living Center 1B                 | Building 170 | First Floor     |
| Community Living Center 1D and 1E          | Building 170 | First Floor     |
| Credit Union GH-114                        | Building 170 | Ground Floor    |
| Dental Clinic Check-In 2F                  | Building 170 | Second Floor    |
| East Entrance & After Hours Entrance       | Building 170 | Ground Floor    |
| Employee Health                            | Building 170 | 66 Ground       |
| Eye Clinic Check-In                        | Building 170 | 66 Ground       |
| Geriatric Outpatient Clinic 3B             | Building 170 | Third Floor     |
| Imaging Service/X-ray Check-In             | Building 170 | 66 Second Floor |
| Inpatient Therapy Clinic GF-100            | Building 170 | Ground Floor    |
| Library GH-103                             | Building 170 | Ground Floor    |
| Medication Management Clinic               | Building 170 | 66 Second Floor |
| Mental Health Clinic 1L-101                | Building 170 | First Floor     |
| Neuropsychology 3N                         | Building 170 | Third Floor     |
| North Entrance                             | Building 170 | First Floor     |
| Occupational Therapy GN-108                | Building 170 | Ground Floor    |
| Optical Retail Shop                        | Building 170 | 66 Ground       |
| Outpatient Lab 3F                          | Building 170 | Third Floor     |
| Outpatient Pharmacy                        | Building 170 | 66 First Floor  |
| Patient Advocate 3E-101A                   | Building 170 | Third Floor     |
| Patriot Cafe GL-103                        | Building 170 | Ground Floor    |
| Patriot Store GL-108                       | Building 170 | Ground Floor    |
| Physical Therapy (PM & RS) Check-In GE-100 | Building 170 | Ground Floor    |
| Podiatry/Compensation & Pension Clinic     | Building 170 | 66 First Floor  |
| Police Service GK-111                      | Building 170 | Ground Floor    |
| Prayer Room GH-104E                        | Building 170 | Ground Floor    |
| Primary Care Clinics 2D                    | Building 170 | Second Floor    |
| Primary Care Clinics 3D & 3E               | Building 170 | Third Floor     |
| PTSD Clinic 2H                             | Building 170 | Second Floor    |
| Recreation Center GA-100                   | Building 170 | Ground Floor    |
| Release of Information GH-120              | Building 170 | Ground Floor    |
| Southeast Entrance                         | Building 170 | Ground Floor    |
| Southwest Entrance                         | Building 170 | Ground Floor    |
| Spinal Cord Clinic                         | Building 170 | 66 First Floor  |
| Substance Abuse Outpatient Clinic (1J)     | Building 170 | First Floor     |
| Substance Use Disorder Walk-In Clinic      | Building 170 | Third Floor     |
| Travel Pay/Eligibility 1C-126              | Building 170 | First Floor     |

| Department                | Building     | Floor        |
|---------------------------|--------------|--------------|
| Vaccine Clinic 1C-100     | Building 170 | First Floor  |
| Voluntary Services GH-127 | Building 170 | Ground Floor |