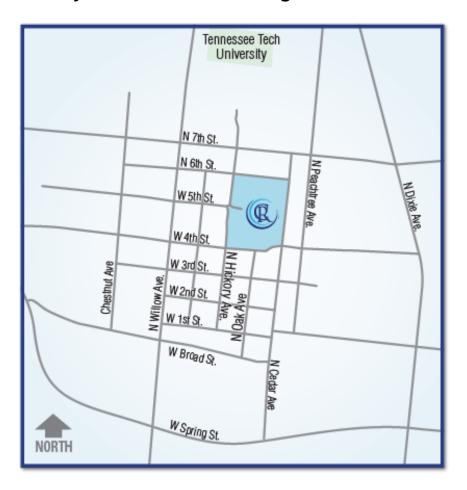

## Vicinity view of Cookeville Regional Medical Center

| Department                    | Building                                 | Floor        |
|-------------------------------|------------------------------------------|--------------|
| 4 East Patient Rooms 433-456  | Cookeville<br>Regional Medical<br>Center | Fourth Floor |
| 4 North Patient Rooms 401-432 | Cookeville<br>Regional Medical<br>Center | Fourth Floor |
| 4 West Patient Rooms 457-488  | Cookeville<br>Regional Medical<br>Center | Fourth Floor |
| 5 East Patient Rooms 533-556  | Cookeville<br>Regional Medical<br>Center | Fifth Floor  |
| 5 North Patient Rooms 501-532 | Cookeville<br>Regional Medical<br>Center | Fifth Floor  |
| 6 East Patient Rooms 633-656  | Cookeville<br>Regional Medical<br>Center | Sixth Floor  |
| 6 North Patient Rooms 601-632 | Cookeville<br>Regional Medical<br>Center | Sixth Floor  |
| Algood Conference Room        | Cookeville<br>Regional Medical<br>Center | First Floor  |
| Baxter Conference Room        | Cookeville<br>Regional Medical<br>Center | First Floor  |
| Cancer Center Entrance        | Cookeville<br>Regional Medical<br>Center | Second Floor |
| Cancer Center Registration    | Cookeville<br>Regional Medical<br>Center | Second Floor |
| Cancer Center Waiting         | Cookeville<br>Regional Medical<br>Center | Second Floor |
| Chapel                        | Cookeville<br>Regional Medical<br>Center | Second Floor |
| Coffee Shop                   | Cookeville<br>Regional Medical<br>Center | First Floor  |
| Cookeville Cafe               | Cookeville<br>Regional Medical<br>Center | First Floor  |