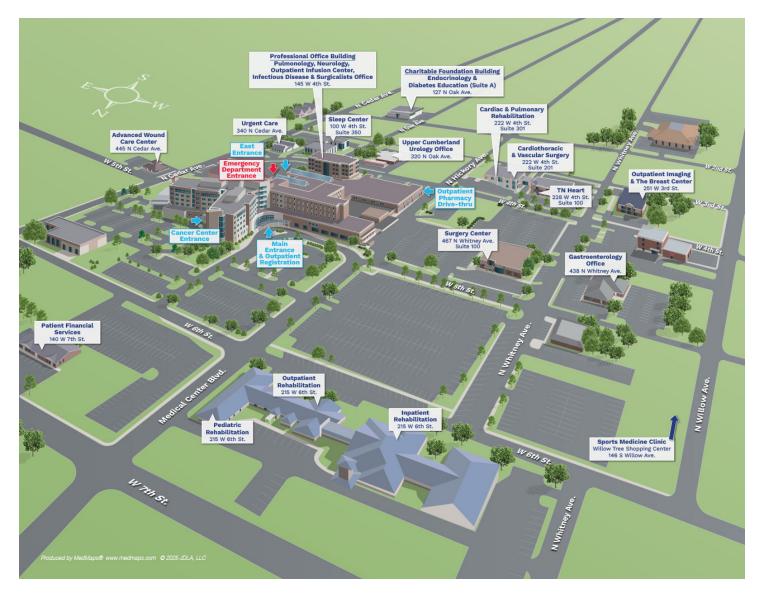

## **Site view of Cookeville Regional Medical Center**



## Vicinity view of Cookeville Regional Medical Center



| Department                    | Building                                 | Floor        |
|-------------------------------|------------------------------------------|--------------|
| 4 East Patient Rooms 433-456  | Cookeville<br>Regional Medical<br>Center | Fourth Floor |
| 4 North Patient Rooms 401-432 | Cookeville<br>Regional Medical<br>Center | Fourth Floor |
| 4 West Patient Rooms 457-488  | Cookeville<br>Regional Medical<br>Center | Fourth Floor |
| 5 East Patient Rooms 533-556  | Cookeville<br>Regional Medical<br>Center | Fifth Floor  |
| 5 North Patient Rooms 501-532 | Cookeville<br>Regional Medical<br>Center | Fifth Floor  |
| 6 East Patient Rooms 633-656  | Cookeville<br>Regional Medical<br>Center | Sixth Floor  |
| 6