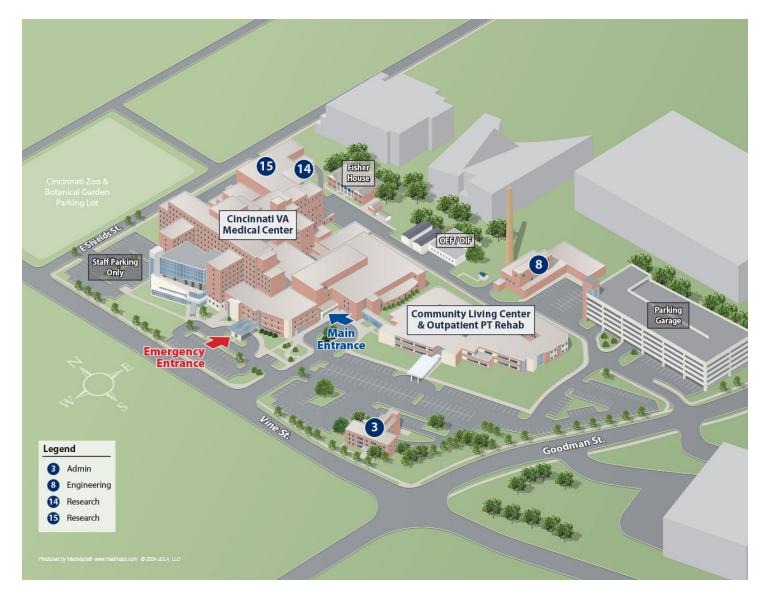

## Site view of Cincinnati VA Medical Center



## Vicinity view of Cincinnati VA Medical Center



| Department                                      | Building                        | Floor           |
|-------------------------------------------------|---------------------------------|-----------------|
| After Hours Blood Lab Check-in                  | Cincinnati VA<br>Medical Center | Second          |
| Agent Cashier & Travel                          | Cincinnati VA<br>Medical Center | First           |
| Audiology/ENT/Speech Clinics                    | Cincinnati VA<br>Medical Center | Basement        |
| Auditorium                                      | Cincinnati VA<br>Medical Center | First           |
| Blood Draw Lab                                  | Cincinnati VA<br>Medical Center | Second          |
| Canteen