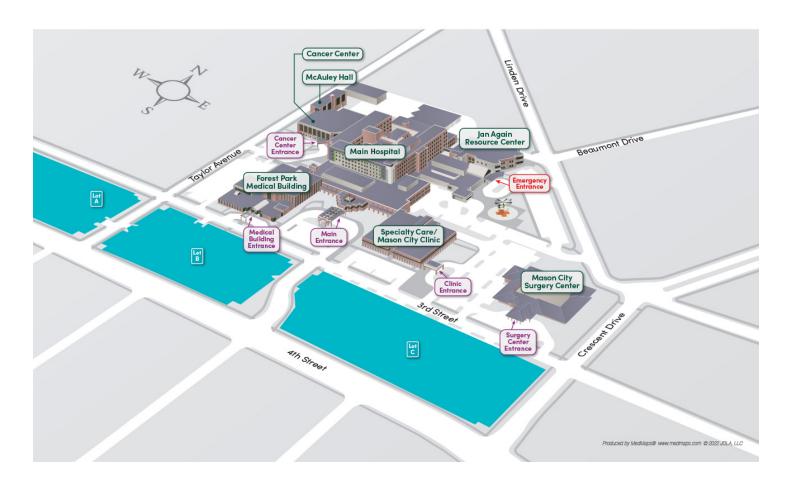

## **Site view of MercyOne North Iowa Medical Center**

North Iowa Medical Center 1000 4th Street SW Mason City, IA 50401 (641) 428-7000

## Vicinity view of MercyOne North Iowa Medical Center

| Department                                   | Building                  | Floor  |
|----------------------------------------------|---------------------------|--------|
| 4 East                                       | Hospital Main Entrance    | Fourth |
| 4 West 448-478                               | Hospital Main<br>Entrance | Fourth |
| 5 West 548-578                               | Hospital Main<br>Entrance | Fifth  |
| 6 East/CCU 601-618                           | Hospital Main<br>Entrance | Sixth  |
| 6 West 644-678                               | Hospital Main<br>Entrance | Sixth  |
| Auditorium                                   | Hospital Main<br>Entrance | Second |
| Birth Center                                 | Hospital Main<br>Entrance | Third  |
| Cafeteria/Dining                             | Hospital Main<br>Entrance | First  |
| Cancer Center Check-In                       | Hospital Main<br>Entrance | First  |
| Cancer Center Entrance                       | Hospital Main<br>Entrance | First  |
| Cardio and Pulmonary Diagnostics             | Hospital Main<br>Entrance | First  |
| Chapel                                       | Hospital Main<br>Entrance | First  |
| Emergency Entrance                           | Hospital Main<br>Entrance | First  |
| Family Medicine Residency                    | Hospital Main<br>Entrance | Third  |
| Forest Park Building Entrance                | Hospital Main<br>Entrance | First  |
| Forest Park Family Medicine                  | Hospital Main<br>Entrance | First  |
| Forest Park Imaging                          | Hospital Main<br>Entrance | First  |
| Foundation                                   | Hospital Main<br>Entrance | First  |
| Hospital Imaging                             | Hospital Main<br>Entrance | First  |
| Hospital Laboratory                          | Hospital Main<br>Entrance | Second |
| Infectious Diseases                          | Hospital Main<br>Entrance | First  |
| Inpatient Behavioral Health (Limited Access) | Hospital Main<br>Entrance | First  |
| Internal Medicine Residency                  | Hospital Main<br>Entrance | Third  |

| Department                                 | Building                  | Floor  |
|--------------------------------------------|---------------------------|--------|
| Jan Again Resource Center Entrance         | Hospital Main Entrance    | First  |
| Jan Again Resource Center Visitor Check-In | Hospital Main Entrance    | First  |
| Kidney Care                                | Hospital Main Entrance    | First  |
| Main Entrance                              | Hospital Main Entrance    | First  |
| Mason City Clinic Check-In                 | Hospital Main Entrance    | First  |
| Mason City Clinic Entrance                 | Hospital Main Entrance    | First  |
| Medical Records                            | Hospital Main Entrance    | First  |
| Neuro Surgery                              | Hospital Main<br>Entrance | First  |
| Neurology Care                             | Hospital Main<br>Entrance | First  |
| NICU                                       | Hospital Main<br>Entrance | Third  |
| OB/GYN                                     | Hospital Main<br>Entrance | Second |
| Outpatient Behavioral Health               | Hospital Main<br>Entrance | First  |
| Outpatient Lab Draw                        | Hospital Main<br>Entrance | First  |
| Palliative Care                            | Hospital Main<br>Entrance | First  |
| Patient Registration                       | Hospital Main<br>Entrance | First  |
| Pediatrics                                 | Hospital Main<br>Entrance | Third  |
| Pediatrics Rooms 300-308                   | Hospital Main<br>Entrance | Third  |
| Perioperative Care                         | Hospital Main<br>Entrance | Third  |
| Pharmacy                                   | Hospital Main<br>Entrance | First  |
| Pulmonary Care                             | Hospital Main<br>Entrance | First  |
| Surgery Waiting & Registration             | Hospital Main<br>Entrance | Second |
| Vascular & Wound Center                    | Hospital Main<br>Entrance | First  |