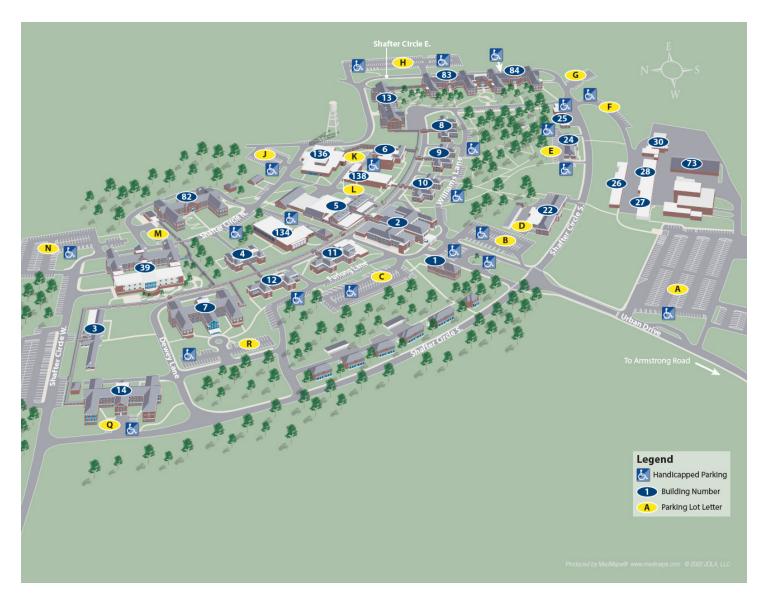

## Site view of Battle Creek VA

| Department                                        | Building   | Floor                       |
|---------------------------------------------------|------------|-----------------------------|
| Administration - Building 4                       | Building 2 | the Covered<br>Walkway      |
| AFGE Union Michigan Youth Challenge - Building 13 | Building 2 | the Covered<br>Walkway      |
| Audiology                                         | Building 2 | Building 2 Ground<br>Floor  |
| Auditorium - Building 6                           | Building 2 | the Covered<br>Walkway      |
| Building 14 Main Entrance                         | Building 2 | Building 14<br>Ground Floor |
| Building 2 Covered Walkway                        | Building 2 | the Covered<br>Walkway      |
| Building 2 Main Entrance                          | Building 2 | Building 2 Ground Floor     |
| Building 39 Main Entrance                         | Building 2 | Building 39<br>Ground Floor |
| Building 5 Main Entrance                          | Building 2 | Building 5 First<br>Floor   |
| Building 7 Main Entrance                          | Building 2 | Building 7 Ground Floor     |
| Building 82 Covered Walkway                       | Building 2 | the Covered<br>Walkway      |
| Building 82 Main Entrance                         | Building 2 | Building 82<br>Ground Floor |
| Chapel                                            | Building 2 | Building 82<br>Ground Floor |
| Chaplain                                          | Building 2 | Building 82<br>Ground Floor |
| Community Living Center - Building 83 and 84      | Building 2 | the Covered<br>Walkway      |
| Compensated Work Therapy (CWT)                    | Building 2 | Building 7 Ground Floor     |
| Compensation and Pension Clinic                   | Building 2 | Building 82<br>Second Floor |
| Dental                                            | Building 2 | Building 2 Second Floor     |
| Employee Health                                   | Building 2 | Building 2 Ground Floor     |
| Eye Clinic - Building 3                           | Building 2 | the Covered<br>Walkway      |
| Fiscal Service - Building 11                      | Building 2 | the Covered<br>Walkway      |
| Food Court                                        | Building 2 | Building 5 First<br>Floor   |
| Group Room                                        | Building 2 | Building 14<br>Ground Floor |