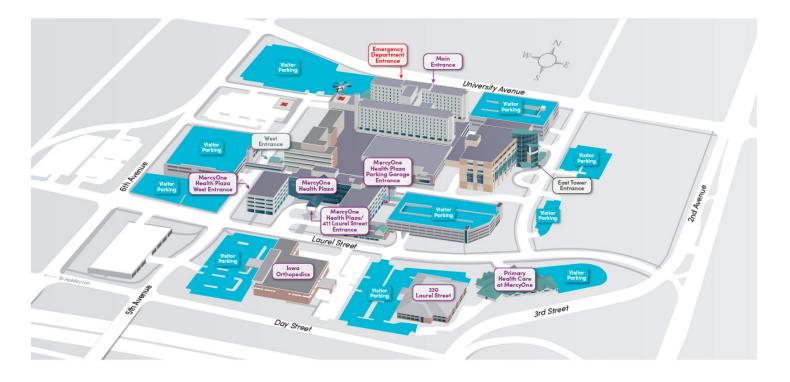

Site view of MercyOne Des Moines Medical Center

## Vicinity view of MercyOne Des Moines Medical Center

| Department                                  | Building      | Floor                        |
|---------------------------------------------|---------------|------------------------------|
| Ambulatory Surgery Check-In                 | Main Hospital | Health Plaza First<br>Floor  |
| Auditorium                                  | Main Hospital | A Level                      |
| Birthing Center                             | Main Hospital | Third Floor                  |
| Cafeteria/Dining                            | Main Hospital | A Level                      |
| Cardiac and Pulmonary Rehabilitation        | Main Hospital | Health Plaza<br>Second Floor |
| Cardiac Catheterization Laboratory          | Main Hospital | First Floor                  |
| Cardiac Medical Intensive Care Room 1-20    | Main Hospital | Ninth Floor                  |
| Cardiac Telemetry Room 703-749              | Main Hospital | Seventh Floor                |
| Cardiac Telemetry Room 753-799              | Main Hospital | Seventh Floor                |
| Cardiac Telemetry Room 903-949              | Main Hospital | Ninth Floor                  |
| Cardio Surgical Intensive Care Unit (CSICU) | Main Hospital | First Floor                  |
| Cashier/Billing                             | Main Hospital | First Floor                  |
| Center for Pain Medicine                    | Main Hospital | Third Floor                  |
| Chapel                                      | Main Hospital | First Floor                  |
| Diabetes and Endocrinology Care Check-In    | Main Hospital | Health Plaza<br>Third Floor  |
| East Tower Conference Rooms                 | Main Hospital | A Level                      |
| East Tower Entrance                         | Main Hospital | B Level                      |
| East Tower Imaging (MRI and CT)             | Main Hospital | B Level                      |
| Eighth Floor Deck                           | Main Hospital | Eighth Floor                 |
| Emergency Department                        | Main Hospital | First Floor                  |
| Emergency Department Entrance               | Main Hospital | First Floor                  |
| Employee Health                             | Main Hospital | A Level                      |
| Endoscopy Check-In                          | Main Hospital | Second Floor                 |
| Financial Counselors/Financial Assistance   | Main Hospital | First Floor                  |
| Foundation                                  | Main Hospital | Health Plaza<br>Second Floor |
| Gift Shop & Flowers                         | Main Hospital | First Floor                  |
| Health Plaza 411 Laurel Street Entrance     | Main Hospital | Health Plaza A<br>Level      |
| Health Plaza Imaging (CT and Pet/CT)        | Main Hospital | Health Plaza A<br>Level      |
| Health Plaza West Entrance                  | Main Hospital | Health Plaza A<br>Level      |
| Human Resources                             | Main Hospital | Health Plaza<br>Third Floor  |
| Hyperbaric/Ostomy/Wound Treatment Center    | Main Hospital | Fifth Floor                  |
| Imaging                                     | Main Hospital | First Floor                  |
| Imaging Check-In                            | Main Hospital | A Level                      |
| Infusion Center                             | Main Hospital | A Level                      |
| Intensive Care Unit (ICU) Rooms 1 - 19      | Main Hospital | Third Floor                  |
| Iowa Heart Center                           | Main Haanital | Health Plaza                 |
|                                             | Main Hospital | Third Floor                  |

| Department                                        | Building      | Floor                       |
|---------------------------------------------------|---------------|-----------------------------|
| Iowa Heart Center Administration Check-In         | Main Hospital | Health Plaza First<br>Floor |
| Iowa Heart Center Advanced Heart Failure Check-In | Main Hospital | Health Plaza First<br>Floor |
| Iowa Heart Center Check-In                        | Main Hospital | Health Plaza A<br>Level     |
| Laboratory Draw Station Check-In                  | Main Hospital | Health Plaza A<br>Level     |
| Main Entrance                                     | Main Hospital | First Floor                 |
| Mammography Check-In                              | Main Hospital | Health Plaza First<br>Floor |
| Medical Records                                   | Main Hospital | A Level                     |
| Medical/Surgical Unit 503-549                     | Main Hospital | Fifth Floor                 |
| Mission Blood and Cancer                          | Main Hospital | Health Plaza First<br>Floor |
| Mother/Baby Unit Check-In                         | Main Hospital | Second Floor                |
| Neonatal Intensive Care (NICU)                    | Main Hospital | Fourth Floor                |
| Neuro Trauma Medical Intensive Care Unit (NTMICU) | Main Hospital | First Floor                 |
| Neurodiagnostic Testing Patient Check-In          | Main Hospital | A Level                     |
| Neurology Room 653-699                            | Main Hospital | Sixth Floor                 |
| Neurosurgery                                      | Main Hospital | B Level                     |
| OB Emergency Department/Antepartum                | Main Hospital | Third Floor                 |
| Oncology Room 803-849                             | Main Hospital | Eighth Floor                |
| Orthopedics Room 553-599                          | Main Hospital | Fifth Floor                 |
| Outpatient Pharmacy                               | Main Hospital | First Floor                 |
| Patient Check-in                                  | Main Hospital | A Level                     |
| Pediatrics                                        | Main Hospital | Third Floor                 |
| Pediatrics Emergency Department                   | Main Hospital | First Floor                 |
| Pediatrics ICU Rooms 1 - 6                        | Main Hospital | Third Floor                 |
| Procedural Short Stay Unit                        | Main Hospital | First Floor                 |
| Progressive Care Unit Room 634-649                | Main Hospital | Sixth Floor                 |
| Psychiatry Residency Clinic                       | Main Hospital | Third Floor                 |
| Public Safety                                     | Main Hospital | A Level                     |
| Pulmonary and Infectious Disease Care Check-In    | Main Hospital | Health Plaza A<br>Level     |
| Radiation/Oncology                                | Main Hospital | Health Plaza B<br>Level     |
| Radiation/Oncology Check-In                       | Main Hospital | Health Plaza C<br>Level     |
| Ronald McDonald House                             | Main Hospital | Fourth Floor                |
| Ruan Neurology Care                               | Main Hospital | A Level                     |
| Select Specialty Hospital                         | Main Hospital | Fourth Floor                |
| Short Stay Unit Room 853-899                      | Main Hospital | Eighth Floor                |
| Starbucks                                         | Main Hospital | First Floor                 |
| Surgery Waiting                                   | Main Hospital | First Floor                 |

| Department                      | Building      | Floor                        |
|---------------------------------|---------------|------------------------------|
| Surgical Group Check-In         | Main Hospital | Health Plaza<br>Second Floor |
| Trauma/Surgery Care             | Main Hospital | Health Plaza<br>Third Floor  |
| Visitor Parking Garage Entrance | Main Hospital | Health Plaza First<br>Floor  |
| Volunteer Services              | Main Hospital | A Level                      |
| West Entrance                   | Main Hospital | A Level                      |