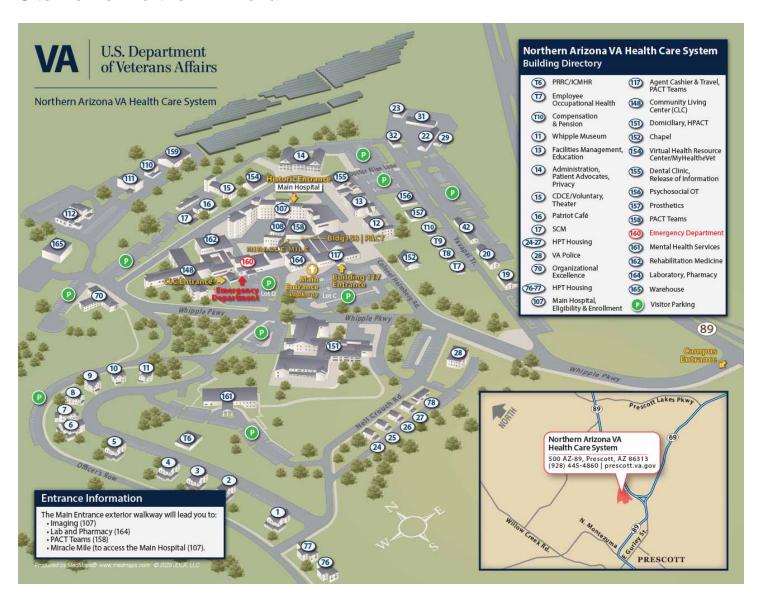

## Site view of Northern Arizona VA

| Department                    | Building               | Floor                                                             |
|-------------------------------|------------------------|-------------------------------------------------------------------|
| Acute Care, 4B                | Main Hospital (107)    | Main Hospital -<br>Fourth Floor                                   |
| Administration                | Main Hospital (107)    | Campus Map                                                        |
| AFGE                          | Main Hospital (107)    | Campus Map                                                        |
| Agent Cashier                 | Main Hospital<br>(107) | Building 117 -<br>First Floor                                     |
| Anti-Coagulation (3A Clinics) | Main Hospital (107)    | Main Hospital -<br>Third Floor                                    |
| Audiology                     | Main Hospital<br>(107) | Main Hospital -<br>Second Floor                                   |
| Building 117 Entrance         | Main Hospital<br>(107) | Building 117 -<br>First Floor                                     |
| Building 151 Entrance         | Main Hospital<br>(107) | Building 151 -<br>Second Floor                                    |
| Cardiology (3A Clinics)       | Main Hospital<br>(107) | Main Hospital -<br>Third Floor                                    |
| CDCE/Voluntary                | Main Hospital<br>(107) | Campus Map                                                        |
| Chapel                        | Main Hospital<br>(107) | Campus Map                                                        |
| Chronic Pain                  | Main Hospital<br>(107) | Main Hospital -<br>Fourth Floor                                   |
| CLC Entrance                  | Main Hospital<br>(107) | Community Living Center and Rehabilitation Medicine - First Floor |
| Colonoscopy                   | Main Hospital<br>(107) | Main Hospital -<br>Fifth Floor                                    |
| Community Living Center (CLC) | Main Hospital (107)    | Campus Map                                                        |
| CPAP                          | Main Hospital (107)    | Main Hospital -<br>Fourth Floor                                   |
| CPAP                          | Main Hospital (107)    | Main Hospital -<br>First Floor                                    |
| CT Scan (Imaging)             | Main Hospital<br>(107) | Main Hospital -<br>First Floor                                    |
| Decedent Affairs              | Main Hospital<br>(107) | Building 117 -<br>First Floor                                     |
| Dental Clinic                 | Main Hospital<br>(107) | Campus Map                                                        |
| Diabetes Education            | Main Hospital (107)    | Main Hospital -<br>First Floor                                    |
| Domiciliary                   | Main Hospital<br>(107) | Campus Map                                                        |

| Department                          | Building               | Floor                                                             |
|-------------------------------------|------------------------|-------------------------------------------------------------------|
| Education                           | Main Hospital (107)    | Campus Map                                                        |
| EKG - Cardio Pulmonary (3A Clinics) | Main Hospital (107)    | Main Hospital -<br>Third Floor                                    |
| Eligibility & Enrollment            | Main Hospital<br>(107) | Main Hospital -<br>First Floor                                    |
| Emergency Department                | Main Hospital<br>(107) | Community Living Center and Rehabilitation Medicine - First Floor |
| Emergency Department Entrance       | Main Hospital<br>(107) | Community Living Center and Rehabilitation Medicine - First Floor |
| Endoscopy                           | Main Hospital (107)    | Main Hospital -<br>Fifth Floor                                    |
| Eye Clinic                          | Main Hospital<br>(107) | Main Hospital -<br>Second Floor                                   |
| Facilities Management               | Main Hospital<br>(107) | Campus Map                                                        |
| GI Clinic                           | Main Hospital<br>(107) | Main Hospital -<br>Fifth Floor                                    |
| Hematology (3A Clinics)             | Main Hospital<br>(107) | Main Hospital -<br>Third Floor                                    |
| Historic Entrance - Main Hospital   | Main Hospital<br>(107) | Main Hospital -<br>First Floor                                    |
| Home Oxygen                         | Main Hospital<br>(107) | Main Hospital -<br>Fourth Floor                                   |
| Home Oxygen                         | Main Hospital<br>(107) | Main Hospital -<br>First Floor                                    |
| HPACT                               | Main Hospital<br>(107) | Campus Map                                                        |
| HPT Housing Buildings 24 - 27       | Main Hospital<br>(107) | Campus Map                                                        |
| HPT Housing Buildings 76 and 77     | Main Hospital<br>(107) | Campus Map                                                        |
| Human Resources                     | Main Hospital<br>(107) | Campus Map                                                        |
| ICMHR                               | Main Hospital<br>(107) | Campus Map                                                        |
| Imaging                             | Main Hospital<br>(107) | Main Hospital -<br>First Floor                                    |
| Impact Team                         | Main Hospital<br>(107) | Main Hospital -<br>Fourth Floor                                   |

| Department                                                        | Building               | Floor                           |
|-------------------------------------------------------------------|------------------------|---------------------------------|
| Infusion Clinic (3A Clinics)                                      | Main Hospital (107)    | Main Hospital -<br>Third Floor  |
| InPatient Unit, 3B                                                | Main Hospital<br>(107) | Main Hospital -<br>Third Floor  |
| Integrative Medicine                                              | Main Hospital<br>(107) | Main Hospital -<br>Fourth Floor |
| KT/OT                                                             | Main Hospital<br>(107) | Main Hospital -<br>Second Floor |
| Laboratory                                                        | Main Hospital<br>(107) | Main Hospital -<br>First Floor  |
| Lipid Clinic (3A Clinics)                                         | Main Hospital<br>(107) | Main Hospital -<br>Third Floor  |
| Main Entrance Walkway                                             | Main Hospital<br>(107) | Main Hospital -<br>First Floor  |
| Main Hospital                                                     | Main Hospital<br>(107) | Campus Map                      |
| Mental Health Services                                            | Main Hospital<br>(107) | Campus Map                      |
| Million Veteran Program                                           | Main Hospital<br>(107) | Main Hospital -<br>First Floor  |
| MRI (Imaging)                                                     | Main Hospital<br>(107) | Main Hospital -<br>First Floor  |
| Oncology (3A Clinics)                                             | Main Hospital<br>(107) | Main Hospital -<br>Third Floor  |
| Opal PACT Team                                                    | Main Hospital<br>(107) | Main Hospital -<br>Fourth Floor |
| Optical Shop                                                      | Main Hospital<br>(107) | Main Hospital -<br>Second Floor |
| Organizational Excellence                                         | Main Hospital<br>(107) | Campus Map                      |
| Orthopedics (2A Clinics)                                          | Main Hospital (107)    | Main Hospital -<br>Second Floor |
| PACT Social Work                                                  | Main Hospital (107)    | Building 117 -<br>First Floor   |
| PACT Teams - Amber, Blue, Copper, Ruby, White                     | Main Hospital<br>(107) | Building 117 -<br>First Floor   |
| PACT Teams - Diamond, Emerald, Gold, Orange, Pearl, Silver, Topaz | Main Hospital<br>(107) | Main Hospital -<br>First Floor  |
| Palliative                                                        | Main Hospital<br>(107) |                                 |
| Patriot Cafe                                                      | Main Hospital<br>(107) | Campus Map                      |
| Pharmacy                                                          | Main Hospital<br>(107) | Main Hospital -<br>First Floor  |

| Department              | Building               | Floor                                                              |
|-------------------------|------------------------|--------------------------------------------------------------------|
| Physical Therapy        | Main Hospital<br>(107) | Community Living Center and Rehabilitation Medicine - First Floor  |
| PM&R                    | Main Hospital<br>(107) | Main Hospital -<br>Second Floor                                    |
| PM&R Clinic             | Main Hospital<br>(107) | Community Living Center and Rehabilitation Medicine - Second Floor |
| Podiatry (2A Clinics)   | Main Hospital<br>(107) | Main Hospital -<br>Second Floor                                    |
| Prosthetics             | Main Hospital<br>(107) | Campus Map                                                         |
| PRRC                    | Main Hospital<br>(107) | Campus Map                                                         |
| Psychosocial OT         | Main Hospital (107)    | Campus Map                                                         |
| Pulmonary Function      | Main Hospital (107)    | Main Hospital -<br>Fourth Floor                                    |
| Pulmonary Function      | Main Hospital<br>(107) | Main Hospital -<br>First Floor                                     |
| Recovery                | Main Hospital<br>(107) | Main Hospital -<br>Fourth Floor                                    |
| Rehabilitation Medicine | Main Hospital<br>(107) | Campus Map                                                         |
| Release of Information  | Main Hospital<br>(107) | Campus Map                                                         |
| Respiratory Therapy     | Main Hospital<br>(107) | Main Hospital -<br>First Floor                                     |
| SCI Clinic              | Main Hospital<br>(107) | Building 117 -<br>First Floor                                      |
| Speech Therapy          | Main Hospital<br>(107) | Community Living Center and Rehabilitation Medicine - Second Floor |
| Surgery (2A Clinics)    | Main Hospital<br>(107) | Main Hospital -<br>Second Floor                                    |
| TeleHealth, Clinical    | Main Hospital<br>(107) | Main Hospital -<br>Third Floor                                     |
| Theater                 | Main Hospital<br>(107) | Campus Map                                                         |
| Travel                  | Main Hospital<br>(107) | Building 117 -<br>First Floor                                      |

| Department                                  | Building               | Floor                           |
|---------------------------------------------|------------------------|---------------------------------|
| Treatment Coordinator                       | Main Hospital<br>(107) | Campus Map                      |
| Urology (2A Clinics)                        | Main Hospital (107)    | Main Hospital -<br>Second Floor |
| VA Police                                   | Main Hospital (107)    | Campus Map                      |
| Virtual Health Resource Center/MyHealtheVet | Main Hospital (107)    | Campus Map                      |
| VIST (Vision Impairment Services Team)      | Main Hospital (107)    | Building 117 -<br>First Floor   |
| Wheelchair Clinic                           | Main Hospital (107)    | Main Hospital -<br>Second Floor |
| Whipple Museum                              | Main Hospital<br>(107) | Campus Map                      |
| Whole Health Program                        | Main Hospital (107)    | Building 117 -<br>First Floor   |
| X-Ray (Imaging)                             | Main Hospital<br>(107) | Main Hospital -<br>First Floor  |