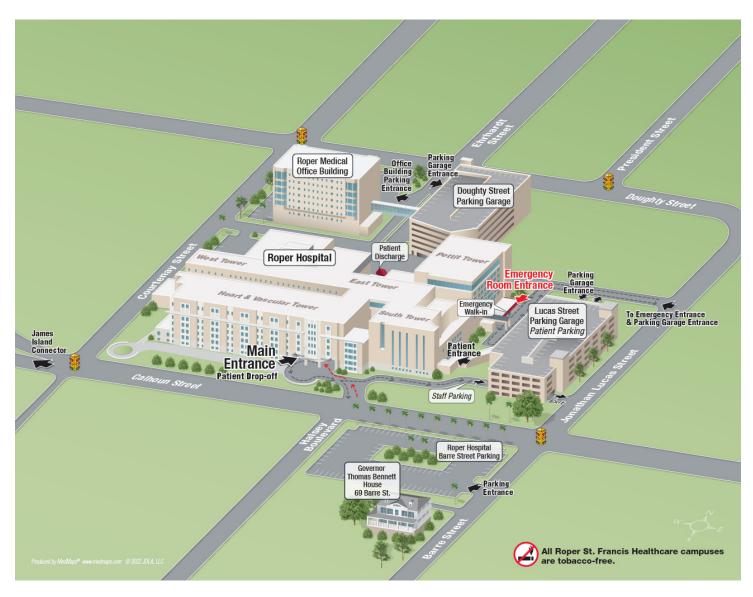

## Site view of Roper Hospital



## Vicinity view of Roper Hospital



| Department                                    | Building       | Floor                         |
|-----------------------------------------------|----------------|-------------------------------|
| 5 East Nursing                                | Roper Hospital | Fifth Floor Main<br>Hospital  |
| 6 East Nursing                                | Roper Hospital | Sixth Floor Main<br>Hospital  |
| 6 South Joint Replacement/Ortho               | Roper Hospital | Sixth Floor Main<br>Hospital  |
| Admitting/Outpatient Registration             | Roper Hospital | First Floor Main<br>Hospital  |
| Anasthesia Associates                         | Roper Hospital | Fourth Floor MOB              |
| Bio - Med/GE                                  | Roper Hospital |