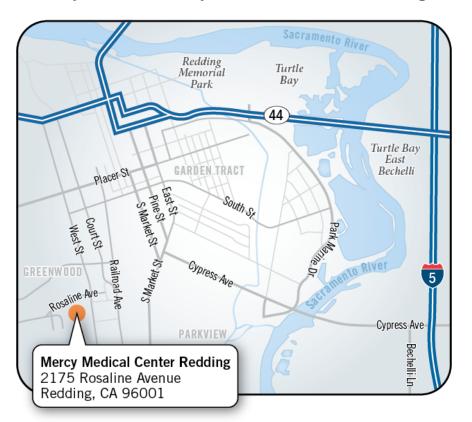

## Vicinity view of Mercy Medical Center Redding

| Department                                        | Building      | Floor         |
|---------------------------------------------------|---------------|---------------|
| 1 East Joint & Spine 120-129                      | Main Hospital | First Level   |
| 1 South Oncology 100-114                          | Main Hospital | First Level   |
| 2 Central PCU 240-246                             | Main Hospital | Second Level  |
| 2 East Surgical 220-231                           | Main Hospital | Second Level  |
| 2 North Swing Beds 232-234                        | Main Hospital | Second Level  |
| 2 South Medical 202-217                           | Main Hospital | Second Level  |
| 2 West Telemetry - Rooms 271-280                  | Main Hospital | Second Level  |
| 2 West Telemetry - Rooms 281-293                  | Main Hospital | Second Level  |
| 3 East Postpartum 320-328                         | Main Hospital | Third Level   |
| 3 South Labor & Delivery 300-319                  | Main Hospital | Third Level   |
| 4 West A Cardiac Telemetry 470-476                | Main Hospital | Fourth Level  |
| 4 West B 480-489                                  | Main Hospital | Fourth Level  |
| Auditoriums A, B, C, D                            | Main Hospital | Lower Level   |
| Cafeteria                                         | Main Hospital | Lower Level   |
| Cardiac Cath Lab                                  | Main Hospital | Third Level   |
| Cardiac Short Stay                                | Main Hospital | Third Level   |
| Cardiac/Pulmonary Rehabilitation                  | Main Hospital | Lower Level   |
| Chapel                                            | Main Hospital | First Level   |
| Coffee Shop                                       | Main Hospital | First Level   |
| CSICU/CSOR Waiting Area                           | Main Hospital | Third Level   |
| Discharge Hospitality Center                      | Main Hospital | Lower Level 2 |
| Emergency Admitting                               | Main Hospital | First Level   |
| Emergency Department Entrance                     | Main Hospital | First Level   |
| Endoscopy                                         | Main Hospital | Lower Level   |
| Gift Shop                                         | Main Hospital | First Level   |
| Healing Garden                                    | Main Hospital | First Level   |
| HIM                                               | Main Hospital | Lower Level   |
| ICU 2 South 250-267                               | Main Hospital | Second Level  |
| ICU 3 West Cardiovascular 370-373                 | Main Hospital | Third Level   |
| ICU North Rooms 2500-2511                         | Main Hospital | Second Level  |
| Lab                                               | Main Hospital | First Level   |
| Main Hospital Entrance                            | Main Hospital | First Level   |
| NICU                                              | Main Hospital | Third Level   |
| Outpatient Oncology                               | Main Hospital | Lower Level   |
| Outpatient Oncology and Discharge Center Entrance | Main Hospital | Lower Level 2 |
| PACU                                              | Main Hospital | Second Level  |
| PASS                                              | Main Hospital | Second Level  |
| Pediatrics                                        | Main Hospital | First Level   |
| Radiology Check-In                                | Main Hospital | First Level   |
| Reception/Volunteer Desk                          | Main Hospital | First Level   |
| Respiratory Therapy                               | Main Hospital | First Level   |