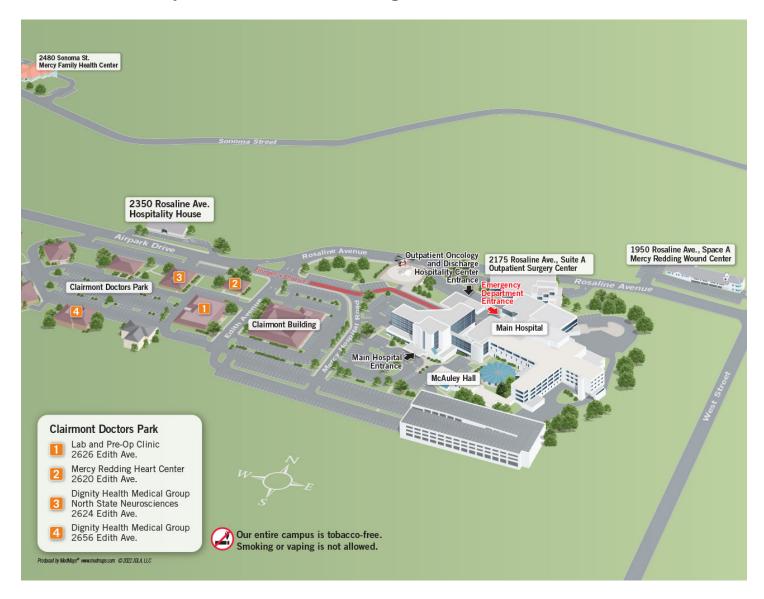

## **Site view of Mercy Medical Center Redding**



## Vicinity view of Mercy Medical Center Redding



| Department                                        | Building      | Floor         |
|---------------------------------------------------|---------------|---------------|
| 1 East Joint & Spine 120-129                      | Main Hospital | First Level   |
| 1 South Oncology 100-114                          | Main Hospital | First Level   |
| 2 Central PCU 240-246                             | Main Hospital | Second Level  |
| 2 East Surgical 220-231                           | Main Hospital | Second Level  |
| 2 North Swing Beds 232-234                        | Main Hospital | Second Level  |
| 2 South Medical 202-217                           | Main Hospital | Second Level  |
| 2 West Telemetry - Rooms 271-280                  | Main