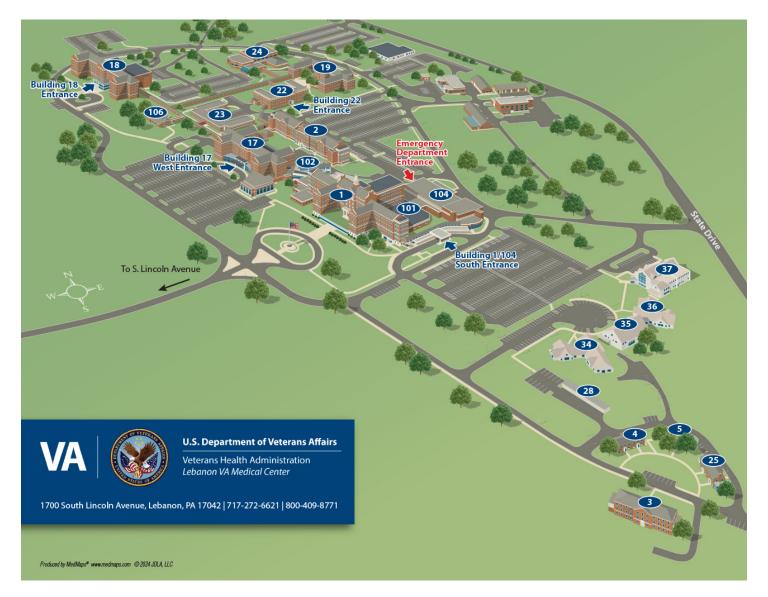

## Site view of Lebanon VA Medical Center

| Department                                    | Building                 | Floor                       |
|-----------------------------------------------|--------------------------|-----------------------------|
| 1-2A Oncology                                 | Main Hospital            | Second                      |
| 1-2B Medical/Surgical                         | Main Hospital            | Second                      |
| 1-3A Short Stay/Camp Courage                  | Main Hospital            | Third                       |
| 1-4A Community Living Center                  | Main Hospital            | Fourth                      |
| 1-5B Community Living Center/Liberty Tree     | Main Hospital            | Fifth                       |
| Agent Cashier                                 | Main Hospital            | Ground                      |
| Audiology/Cardiology Check-In                 | Main Hospital            | Fourth Floor<br>Building 17 |
| Auditorium                                    | Main Hospital            | Fourth                      |
| Behavioral Health                             | Main Hospital            | Third                       |
| Beneficiary Travel/Patient Funds/Special Mode | Main Hospital            | Ground                      |
| Billing                                       | Main Hospital            | Ground                      |
| Blood Draw Waiting Area                       | Main Hospital            | Second Floor<br>Building 17 |
| Building 1/104 South Entrance                 | Main Hospital            | Ground                      |
| Building 17 West Entrance                     | Main Hospital            | Ground                      |
| Building 18 Basement Entrance                 | Outpatient<br>Clinics/HR | Basement                    |
| Building 18 First Floor Entrance              | Outpatient<br>Clinics/HR | First                       |
| Building 22 Entrance                          | Education                | First                       |
| Building 23 Tunnel Entrance                   | Administration           | First                       |
| Centralized Business Office                   | Main Hospital            | Ground                      |
| Centralized Check-In                          | Main Hospital            | Ground                      |
| Compensation & Pension                        | Outpatient<br>Clinics/HR | First                       |
| Computer Lab                                  | Education                | Second                      |
| DAV Transport                                 | Main Hospital            | Ground                      |
| Day Room                                      | Main Hospital            | Fifth                       |
| Dermatology & Plastics Check-In               | Outpatient<br>Clinics/HR | Fourth                      |
| Director's Office                             | Main Hospital            | First                       |
| Education Classrom                            | Education                | Second                      |
| Emergency Department Check-In                 | Main Hospital            | Ground                      |
| Emergency Department Entrance                 | Main Hospital            | Ground                      |
| Employee Health                               | Administration           | First                       |
| Environmental Exposure                        | Outpatient<br>Clinics/HR | First                       |
| Eye Clinic/Podiatry Check-In                  | Main Hospital            | Second Floor<br>Building 17 |
| Homeless Care                                 | Outpatient<br>Clinics/HR | Third                       |
| Hospice/Eagle Heights                         | Main Hospital            | Fourth                      |
| Human Resources                               | Outpatient<br>Clinics/HR | First                       |