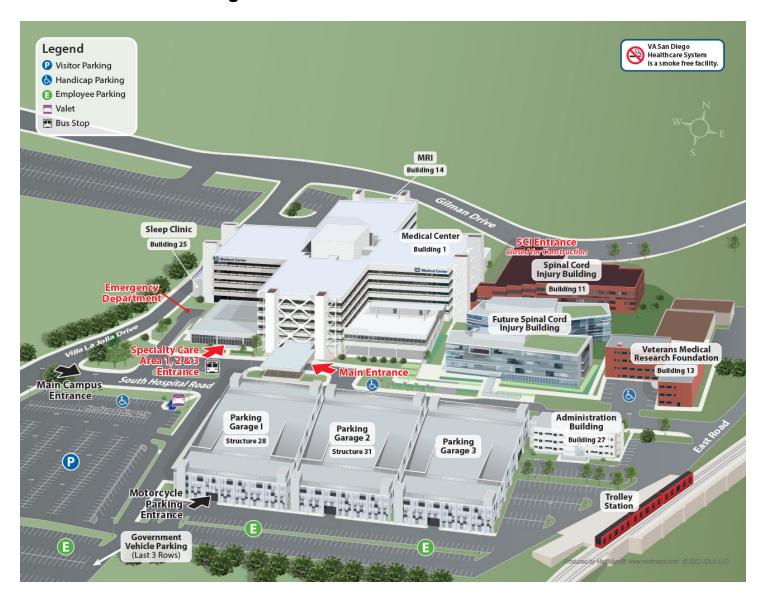

## Site view of VA San Diego Health Care



| Department                             | Building      | Floor            |
|----------------------------------------|---------------|------------------|
| 3 West                                 | Main Building | Third Floor (3)  |
| 4W Specialty Clinic                    | Main Building | Fourth Floor (4) |
| Agent Cashier                          | Main Building | First Floor (1)  |
| Alcohol Drug Treatment Program (ADTP)  | Main Building | Second Floor (2) |
| Allergy Clinic                         | Main Building | First Floor (1)  |
| Ambulatory Surgery (ASU)               | Main Building | Fifth Floor (5)  |
| Anesthesia Pre-Op Clinic               | Main Building | Fifth Floor (5)  |
| Anticoagulation/Coumadin Clinic        | Main Building | First Floor (1)  |
| Area 1 - Special