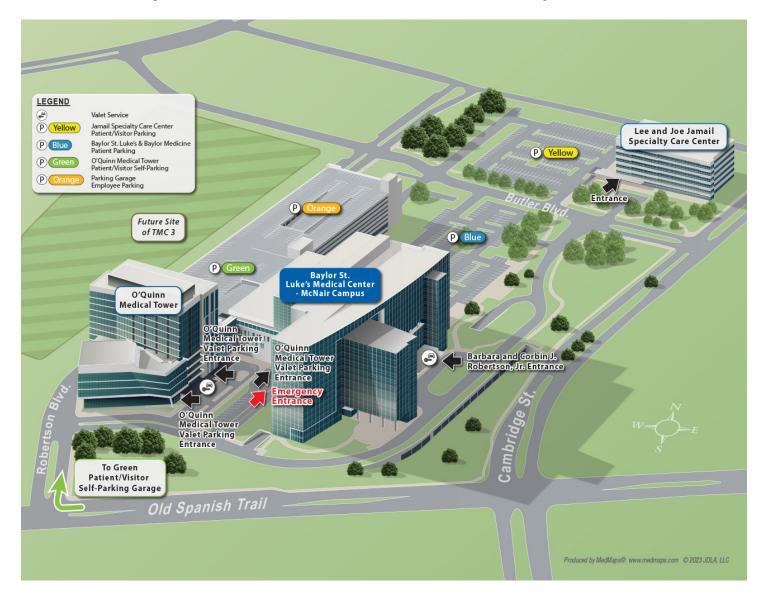

## Site view of Baylor St. Luke's Medical Center - McNair Campus



## Vicinity view of Baylor St. Luke's Medical Center - McNair Campus



| Department                                                                                              | Building                 | Floor    |
|---------------------------------------------------------------------------------------------------------|--------------------------|----------|
| Ambulatory Care Reception - Floor 1                                                                     | O'Quinn Medical<br>Tower | Floor 1  |
| Ambulatory Surgery Center Registration - Floor 4                                                        | O'Quinn Medical<br>Tower | Floor 4  |
| Blood Draw/Lab - Floor 5                                                                                | O'Quinn Medical<br>Tower | Floor 5