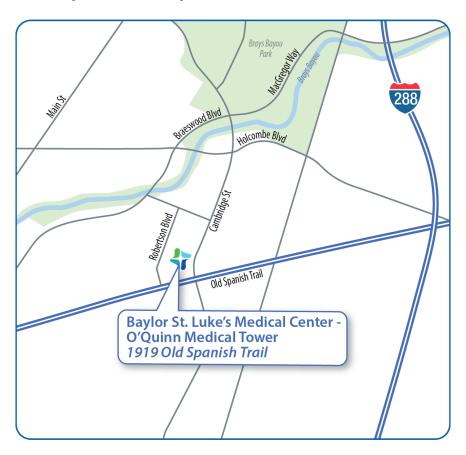

## Vicinity view of Baylor St. Luke's Medical Center - McNair Campus

| Department                                                                                              | Building                 | Floor    |
|---------------------------------------------------------------------------------------------------------|--------------------------|----------|
| Ambulatory Care Reception - Floor 1                                                                     | O'Quinn Medical<br>Tower | Floor 1  |
| Ambulatory Surgery Center Registration - Floor 4                                                        | O'Quinn Medical<br>Tower | Floor 4  |
| Blood Draw/Lab - Floor 5                                                                                | O'Quinn Medical<br>Tower | Floor 5  |
| Breast Imaging Registration/Reception - Floor 8                                                         | O'Quinn Medical<br>Tower | Floor 8  |
| Cancer Center Clinic Reception/Registration - Hematology, Medical Oncology, Surgical Oncology - Floor 6 | O'Quinn Medical<br>Tower | Floor 6  |
| Conference Center Floor 11                                                                              | O'Quinn Medical<br>Tower | Floor 11 |
| Dan L Duncan Comprehensive Cancer Center Entrance                                                       | O'Quinn Medical<br>Tower | Floor 1  |
| Endoscopy, Interventional Radiology Registration - Floor 3                                              | O'Quinn Medical<br>Tower | Floor 3  |
| Gift Shop - Floor 7                                                                                     | O'Quinn Medical<br>Tower | Floor 7  |
| Green Parking Garage Entrance - Floor 2                                                                 | O'Quinn Medical<br>Tower | Floor 2  |
| Gynecologic Oncology Registration/Reception - Floor 7                                                   | O'Quinn Medical<br>Tower | Floor 7  |
| Imaging Registration - Floor 2                                                                          | O'Quinn Medical<br>Tower | Floor 2  |
| Infusion & Lab Registration - Floor 5                                                                   | O'Quinn Medical<br>Tower | Floor 5  |
| Lester and Sue Smith Breast Center<br>Registration/Reception - Floor 8                                  | O'Quinn Medical<br>Tower | Floor 8  |
| O'Quinn Medical Tower Entrance - Floor 1                                                                | O'Quinn Medical<br>Tower | Floor 1  |
| Radiation Oncology Reception/Registration - Floor 1                                                     | O'Quinn Medical<br>Tower | Floor 1  |