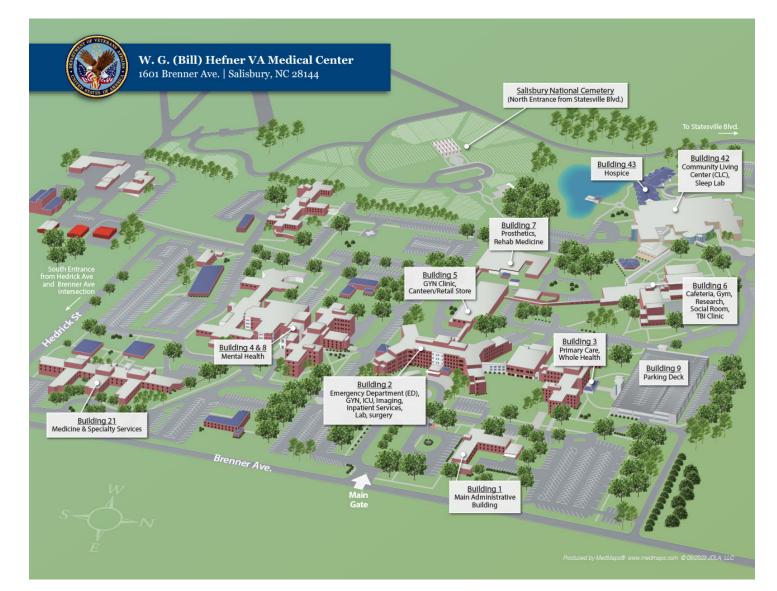

## Site view of Salisbury VAMC

| Department                                | Building       | Floor                           |
|-------------------------------------------|----------------|---------------------------------|
| 2-3 Med/Surge A Side                      | Medical Center | Third Floor                     |
| 2-3 Med/Surge B Side                      | Medical Center | Third Floor                     |
| 2-5 Med/Surge                             | Medical Center | Fifth Floor                     |
| Advanced Low Vision Clinic                | Medical Center | Building 3 -<br>Second Floor    |
| Agent Cashier                             | Medical Center | Building 3 - First<br>Floor     |
| Allergy/Immunology                        | Medical Center | Building 21 - First<br>Floor    |
| Audiology                                 | Medical Center | Building 42 -<br>Ground Floor   |
| Blood Draw and Specimen Collection        | Medical Center | Building 21 - First<br>Floor    |
| Blue Ridge 2C Neighborhood                | Medical Center | Building 42 -<br>Second Floor   |
| Building 1 Main Entrance                  | Medical Center | Building 1 - First<br>Floor     |
| Building 2 Main Entrance                  | Medical Center | First Floor                     |
| Building 21 Ground Floor You are Here Map | Medical Center | Building 21 -<br>Ground Floor   |
| Building 21 Main Entrance                 | Medical Center | Building 21 - First<br>Floor    |
| Building 3 First Floor You are Here Map   | Medical Center | Building 3 - First<br>Floor     |
| Building 3 Main Entrance                  | Medical Center | Building 3 - First<br>Floor     |
| Building 4 and 8 Main Entrance            | Medical Center | Building 4 & 8 -<br>First Floor |
| Building 4 First Floor You are Here Map   | Medical Center | Building 4 & 8 -<br>First Floor |
| Building 42 Ground Floor You are Here Map | Medical Center | Building 42 -<br>Ground Floor   |
| Building 42 Main Entrance                 | Medical Center | Building 42 - First<br>Floor    |
| Building 6 Main Entrance                  | Medical Center | Building 6 - First<br>Floor     |
| Building 7 First Floor You are Here Map   | Medical Center | Building 7 - First<br>Floor     |
| Building 7 Main Entrance                  | Medical Center | Building 7 - First<br>Floor     |
| By The Slice                              | Medical Center | Building 3 - First<br>Floor     |
| Cardiology Check-In                       | Medical Center | Second Floor                    |
| Chiropractic Service                      | Medical Center | Building 21 -<br>Second Floor   |