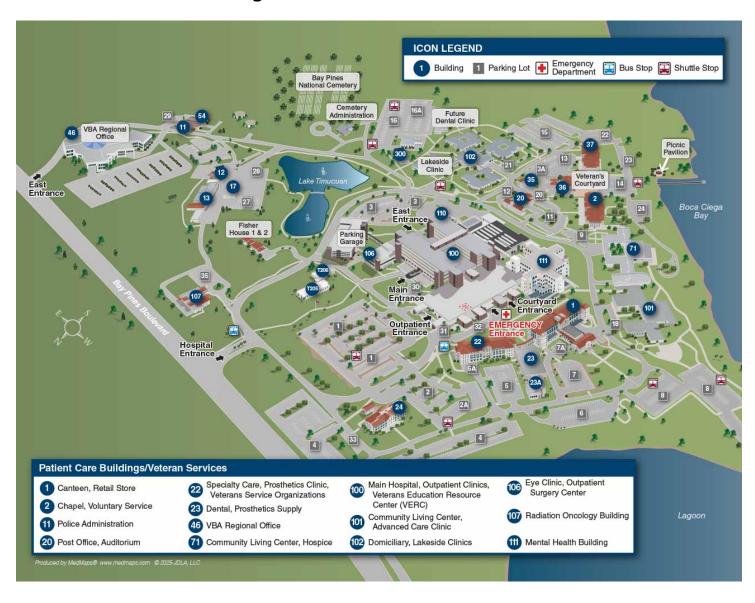

## Site view of C.W. Bill Young VA Medical Center



## Pdf Vicinity view of C.W. Bill Young VA Medical Center



| Department                                  | Building                        | Floor        |
|---------------------------------------------|---------------------------------|--------------|
| 3A Clinics                                  | Main Hospital  <br>Building 100 | Third Floor  |
| 3B Surgical Clinics                         | Main Hospital  <br>Building 100 | Third Floor  |
| 3C Specialty Clinics                        | Main Hospital  <br>Building 100 | Third Floor  |
| 3D Inpatient                                | Main Hospital  <br>Building 100 | Third Floor  |
| 4A Inpatient                                | Main Hospital  <br>Building 100 | Fourth Floor |
| 4B Clinics                                  | Main Hospi