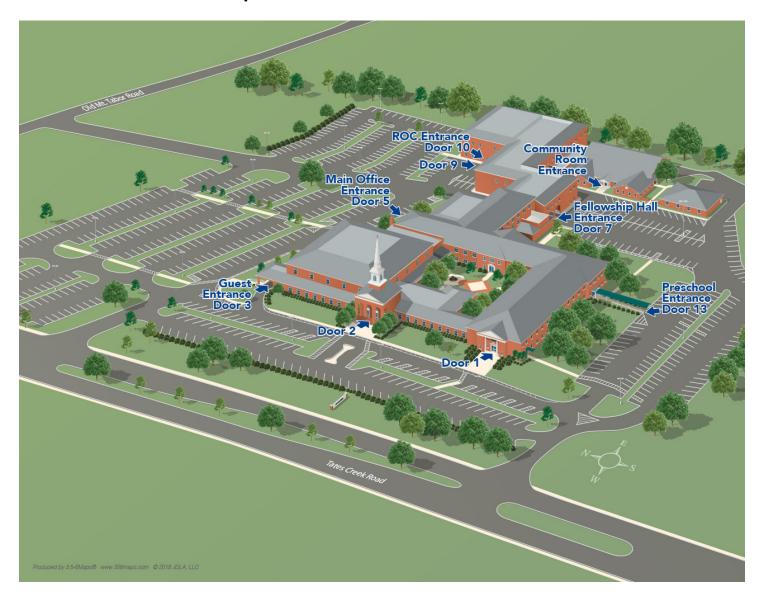

## **Site view of Immanuel Baptist Church**

| Department                      | Building                   | Floor    |
|---------------------------------|----------------------------|----------|
| Aux Gym                         | Immanuel Baptist Church    | Ground   |
| Balcony                         | Immanuel Baptist Church    | Second   |
| Baptistry Area                  | Immanuel Baptist Church    | Second   |
| Cardio Center                   | Immanuel Baptist Church    | Ground   |
| Choir Room                      | Immanuel Baptist<br>Church | First    |
| Community Room                  | Immanuel Baptist Church    | Ground   |
| Community Room Entrance         | Immanuel Baptist<br>Church | Ground   |
| Conference Room                 | Immanuel Baptist<br>Church | First    |
| Connection Point                | Immanuel Baptist<br>Church | First    |
| Door 1 Entrance                 | Immanuel Baptist<br>Church | First    |
| Door 2 Entrance                 | Immanuel Baptist<br>Church | First    |
| Door 9 Entrance                 | Immanuel Baptist<br>Church | Ground   |
| Fellowship Hall                 | Immanuel Baptist<br>Church | Ground   |
| Fellowship Hall Entrance Door 7 | Immanuel Baptist<br>Church | Ground   |
| Fitness Center                  | Immanuel Baptist<br>Church | Basement |
| G32                             | Immanuel Baptist<br>Church | Ground   |
| G33                             | Immanuel Baptist<br>Church | Ground   |
| Gathering Place                 | Immanuel Baptist<br>Church | First    |
| Guest Entrance Door 3           | Immanuel Baptist<br>Church | First    |
| iKids 200-228                   | Immanuel Baptist<br>Church | Second   |
| Lounge                          | Immanuel Baptist<br>Church | Ground   |
| Lower Level Gym                 | Immanuel Baptist<br>Church | Basement |
| Main Gym                        | Immanuel Baptist<br>Church | Basement |

| Department                  | Building                   | Floor  |
|-----------------------------|----------------------------|--------|
| Main Office                 | Immanuel Baptist<br>Church | First  |
| Main Office Entrance Door 5 | Immanuel Baptist Church    | First  |
| Preschool Area              | Immanuel Baptist Church    | First  |
| Preschool Entrance Door 13  | Immanuel Baptist Church    | First  |
| ROC Cafe                    | Immanuel Baptist<br>Church | Ground |
| ROC Entrance Door 10        | Immanuel Baptist<br>Church | Ground |
| Rooms 150-190               | Immanuel Baptist Church    | First  |
| Rooms 230-239               | Immanuel Baptist Church    | Second |
| Rooms 242, 244, 246         | Immanuel Baptist<br>Church | Second |
| Sending Center              | Immanuel Baptist<br>Church | First  |
| Sisk Chapel                 | Immanuel Baptist<br>Church | First  |
| The Summit (181)            | Immanuel Baptist<br>Church | First  |
| Worship Center              | Immanuel Baptist<br>Church | First  |