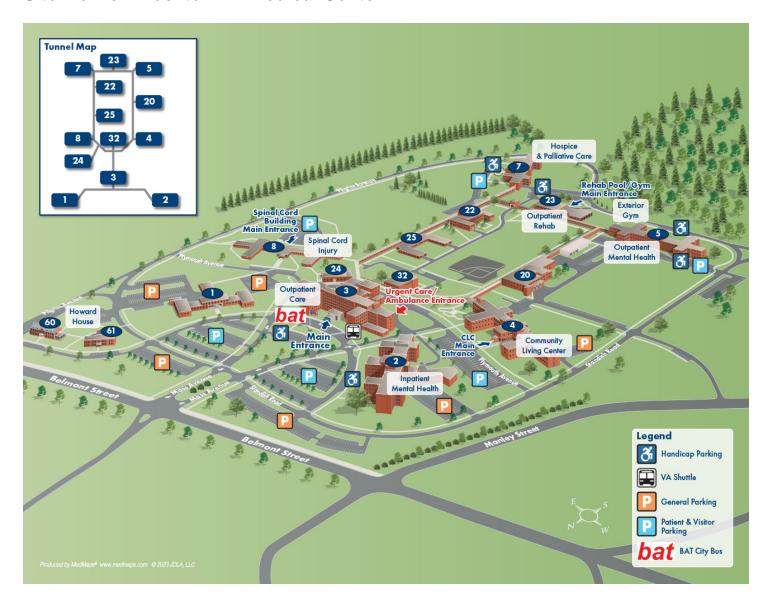

## **Site view of Brockton VA Medical Center**

| Department                           | Building   | Floor                     |
|--------------------------------------|------------|---------------------------|
| Audiology                            | Building 3 | Fourth Floor              |
| Barber Shop                          | Building 3 | Second Floor              |
| Bowling Alley's                      | Building 3 | Building 22 -<br>Basement |
| Building 2 Main Entrance             | Building 3 | Building 2 - First        |
| Building 22 Main Entrance            | Building 3 | Building 22 - First       |
| Building 3 Main Entrance             | Building 3 | First Floor               |
| Building 5 Main Entrance             | Building 3 | Building 5 - First        |
| Building 8 Main Entrance             | Building 3 | Building 8 - First        |
| Cashier                              | Building 3 | First Floor               |
| Chiropractic Check-In                | Building 3 | Second Floor              |
| Conference Room A - Building 22      | Building 3 | Building 22 - First       |
| Conference Room B - Building 22      | Building 3 | Building 22 - First       |
| Conference Room C                    | Building 3 | Building 22 - First       |
| CPAC Billing Office                  | Building 3 | Building 2 -<br>Basement  |
| CRC/Geriatric Mental Health Check-In | Building 3 | Fifth Floor               |
| Credit Union                         | Building 3 | Second Floor              |
| CT/MRI                               | Building 3 | First Floor               |
| Dental Check-In                      | Building 3 | Fifth Floor               |
| Disabled American Veterans (DAV)     | Building 3 | First Floor               |
| Driver's Rehabilitation              | Building 3 | Building 22 -<br>Basement |
| EKG Lab                              | Building 3 | Second Floor              |
| Eligibility/Admitting                | Building 3 | First Floor               |
| Employee Health                      | Building 3 | First Floor               |
| Eye Clinic Check-In                  | Building 3 | Third Floor               |
| Home Telehealth                      | Building 3 | First Floor               |
| Kinesiotherapy Check-In              | Building 3 | Second Floor              |
| Laboratory Check-In                  | Building 3 | First Floor               |
| Massage Therapy Check-In             | Building 3 | Second Floor              |
| Medical Records                      | Building 3 | Building 2 -<br>Basement  |
| Medical Records                      | Building 3 | Basement                  |
| Mental Health Clinic Check-In        | Building 3 | Building 5 - First        |
| MHICM                                | Building 3 | Building 22 - First       |
| My HealtheVet                        | Building 3 | First Floor               |
| My HealtheVet Registration           | Building 3 | Third Floor               |
| Neurology Charlets                   | Building 3 | Second Floor              |
| Occupational Therapy Check-In        | Building 3 | Second Floor              |
| Outpatient Pharmacy                  | Building 3 | First Floor               |
| Patient Experience Coordinator       | Building 3 | First Floor               |
| Patriot Cafe Patriot Store           | Building 3 | Second Floor              |
| Patriot Store Patriot Store          | Building 3 | Second Floor              |
|                                      | Building 3 | Second Floor              |
| Physiatry Check-In                   | Building 3 | Second Floor              |